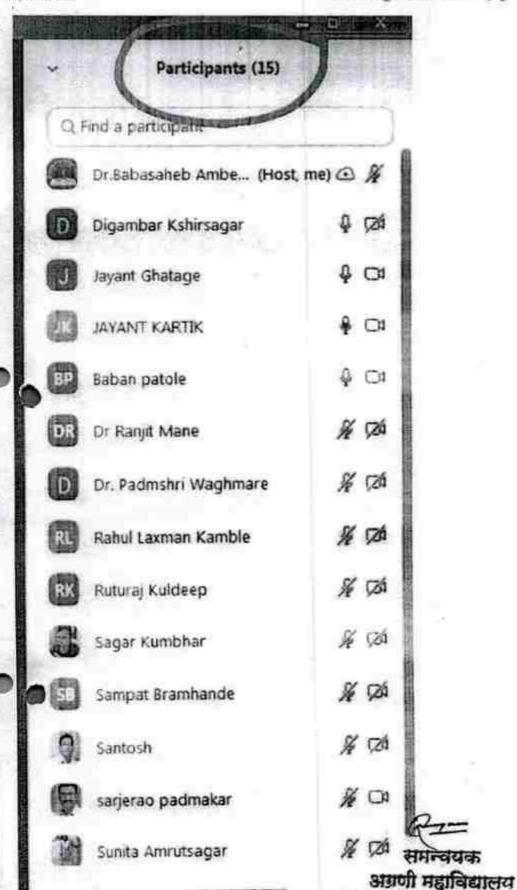

नियोजनाप्रमाणे आमच्या महाविद्यालयात 'कौटुंबीक हिंसाचार आणि सध्यस्थिती' या विषयावर पहिली ऑनलाईन कार्यशाळा बुधवार दिनांक २५/०८/२०२१ रोजी 'अग्रणी विभाग' व 'समाजशास्त्र विभाग' यांच्या संयुक्त विद्यमाने घेण्यात आली. तज्ञ व्यक्ती म्हणून शिवाजी विद्यापीठ, कोल्हापूर, (दुरशिक्षण विभाग) समाजशास्त्र विषयाचे सहाय्यक प्राध्यापक बबन रणजीत पाटोळे यांना निमंत्रित करण्यात आले होते. पाहुण्यांचा परिचय व स्वागत प्रा. डॉ. सर्जेराव पद्माकर यांनी केले. प्रास्ताविक व हेतु प्रा. डी.एस. क्षीरसागर यांनी केले, त्यांनी कौटुंबीक हिंसाचार या विषयावर ऐतिहासिक काळातील कौटुंबीक हिंसाचाराचा आहावा घेऊन कोरोना महामारीच्या साथीत कौटुंबीक हिंसाचार कसा वाढत गेला, याचा परामर्थ आपल्या प्रास्ताविकात स्पष्ट केला. पहिल्या कार्यशाळेच्या अध्यक्षस्थानी महाविद्यालयाचे प्र. प्राचार्य प्रा. जे.सी.घाटगे होते. आभार प्रा. डॉ. आर.आर. कुलदीप यांनी मानले. सुत्रसंचालन प्रा. डॉ. जे.एस.कार्तिक यांनी केले. सदर ऑनलाईन कार्यशाळेस १५ श्रोत्यानी आपला सहभाग नोंदवला. पहिल्या कार्यशाळेस अप्रणी समुहांतर्गत इतर महाविद्यालयातील २ श्रोते सहभागी होते. ऑनलाईन कार्यशाळा घेण्यासाठी प्रा. दिपक उलपे, प्रा. विशाल पुणदीकर व प्राध्यापिका सायली देसाई यांनी तांत्रिक सहकार्य केले.