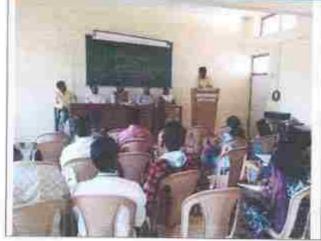

नियोजनाप्रमाणे आमच्या महाविद्यालयात 'कौटुंबीक हिंसाचार आणि सध्यस्थिती' या विषयावर पहिली ऑनलाईन कार्यशाळा बुधवार दिनांक २५/०८/२०२१ रोजी 'अग्रणी विभाग' व 'समाजशास्त्र विभाग' यांच्या संयुक्त विद्यमाने घेण्यात आली. तज्ञ व्यक्ती म्हणून शिवाजी विद्यापीठ, कोल्हापूर, (दुरशिक्षण विभाग) समाजशास्त्र विषयाचे सहाय्यक प्राध्यापक बबन रणजीत पाटोळे यांना निमंत्रित करण्यात आले होते. पाहुण्यांचा परिचय व स्वागत प्रा. डॉ. सर्जेराव पद्माकर यांनी केले. प्रास्ताविक व हेतु प्रा. डी.एस. क्षीरसागर यांनी केले, त्यांनी कौटुंबीक हिंसाचार या विषयावर ऐतिहासिक काळातील कौटुंबीक हिंसाचाराचा आहावा घेऊन कोरोना महामारीच्या साथीत कौटुंबीक हिंसाचार कसा वाढत गेला, याचा परामर्थ आपल्या प्रास्ताविकात स्पष्ट केला. पहिल्या कार्यशाळेच्या अध्यक्षस्थानी महाविद्यालयाचे प्र. प्राचार्य प्रा. जे.सी.घाटगे होते. आभार प्रा. डॉ. आर.आर. कुलदीप यांनी मानले. सुत्रसंचालन प्रा. डॉ. जे.एस.कार्तिक यांनी केले. सदर ऑनलाईन कार्यशाळेस १५ श्रोत्यानी आपला सहभाग नोंदवला. पहिल्या कार्यशाळेस अप्रणी समुहांतर्गत इतर महाविद्यालयातील २ श्रोते सहभागी होते. ऑनलाईन कार्यशाळा घेण्यासाठी प्रा. दिपक उलपे, प्रा. विशाल पुणदीकर व प्राध्यापिका सायली देसाई यांनी तांत्रिक सहकार्य केले.