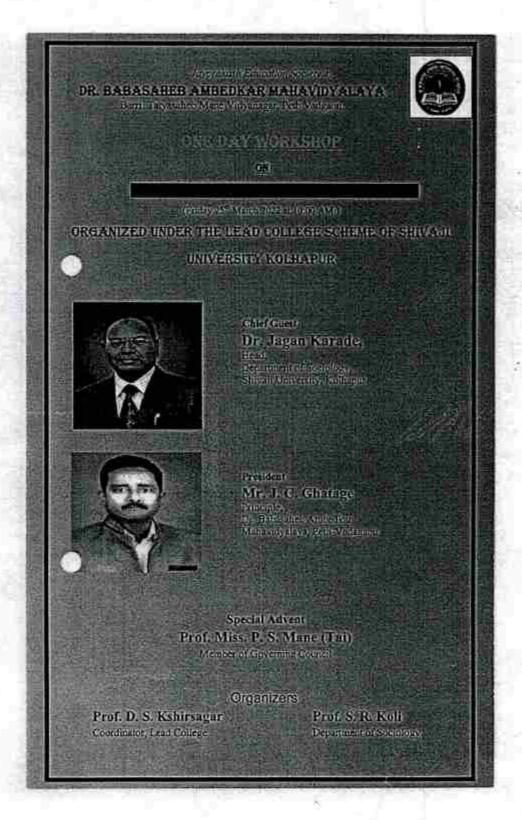

Dear Sir/Madam,

We have the great pleasure to invite you as a 'Resource Person' for one day online workshop jointly organized by Shivaji University, Kolhapur and Department of Sociology of Dr. Babasaheb Ambedkar Mahavidyalaya, Peth Vadgaon entitled "Domestic Violence and Present Situation" to be held on Wednesday 25th August 2021 at 04:00 P.M.

हाँ.बाबासाहेब आबेडकर महाविद्यालय, बॅरीस्टर तात्यासाहेब माने विद्यानगर,पेठ वडगांव

शिवाजी विद्यापीट कोल्हापूर, अग्रणी महाविद्यालय योजना श्री.विजयमिंह यादव महाविद्यालय, पेट बढगांचः ताःहालकणंगले, जिःकोल्हापूर यांच्या अग्रणी महाविद्यालय योजना समुहांतर्गत समाजशास्त्र विभाग व अग्रणी महाविद्यालय योजना यांच्या संयुक्त विद्यमाने एकदिवसीय ऑनलाईन कार्यशाळा

"कौटंबीक हिंसाचार आणि सद्यस्थिती"

ब्धवार दि.२५/०८/२०२१ | वेळ- सायं ४ वा. झुमॲप

— « प्रमुख बक्ते व मार्गदर्शक » -

प्रा.बबन पाटोळे दुरशिक्षण, समाजशास्त्र विभाग,शिवाजी विद्यापीठ कोल्हापूर.

समन्त्रयक

प्रा.डी.एस.क्षीरसागर

यांच्या अग्रणी महाविद्यालय योजना समुहांतर्गत समाजशास्त्र विभाग व अग्रणी महाविद्यालय योजना यांच्या संयुक्त विद्यमाने एक दिवसीय ऑनलाईन कार्यशाळा

" कौटुंबीक हिंसाचार आणि सद्यस्थिती "

बुधवार दि. २५/०८/२०२१

# कार्यक्रम पत्रिका

सायंकाळी ४:०० वा प्रास्तावीक व हेत् पहण्यांचा परीचय व स्वागत प्रमुखवक्ते व मार्गदर्शक

अध्यक्ष प्रमुख उपस्थिती

आभार सुत्रसंचालन

समन्वयक प्रा. डी.एस. क्षीरसागर अग्रणी महाविद्यालय योजना, डॉ. बाबासाहेब आंबेडकर महाविद्यालय, पेठ वडगाव मो. ने. ७०६६९७८०६०

प्रा. डी. एस. क्षीरसागर

झुम वरती

डॉ. एस. व्ही. पद्माकर

प्रा. बबन पाटोळे दुरशिक्षण, समाजशास्त्र विभाग, शिवाजी विद्यापीठ कोल्हापूर

प्रभारी प्राचार्य. जे.सी. घाटगे

प्रा.कु. पी.एस. माने (ताई) संचालीका डॉ. पी. आर. निसर्गंध अग्रणी महाविद्यालय योजना, प्रमुख समन्वयक डॉ. आर. आर. कुलदीप