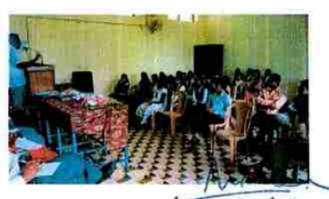

## Workshop Report

| Name of the Activity | Workshop                     |
|----------------------|------------------------------|
| Target group         | B.A./ B. Com                 |
| Participants         | 18                           |
| Date                 | 06 <sup>th</sup> March, 2022 |
| Department           | Sociology                    |
| Title of Workshop    | Personality Growth           |

#### Brief Report

It is important to know the importance of personality development during this fast changing world to achieve success after graduation. During this workshop he explained various techniques for developing personality and apple the students to achieve success in their future life. Students after the workshop, students explained their views about their goals and the speaker gave explanation of the questions raised by students.