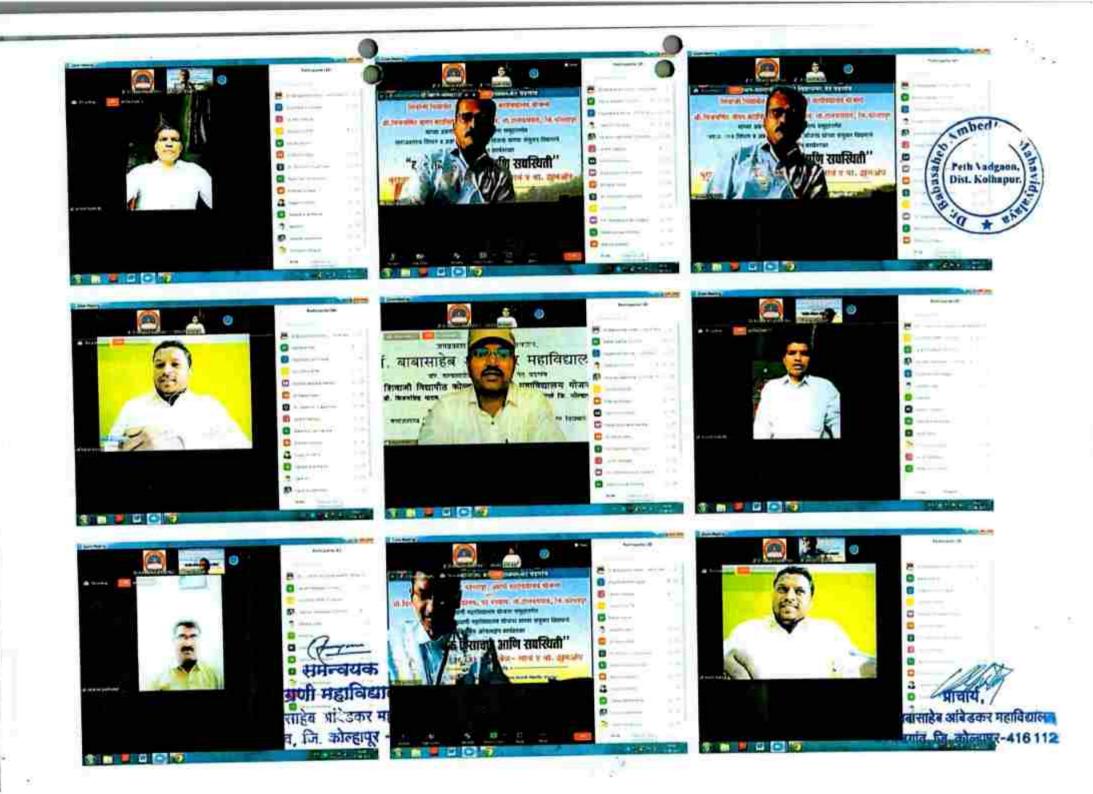

नियोजनाप्रमाणे आमच्या महाविद्यालयात 'कौटुंबीक हिंसाचार आणि सध्यस्थिती' या विषयावर पहिली ऑनलाईन कार्यशाळा बुधवार दिनांक २५/०८/२०२१ रोजी 'अग्रणी विभाग' व 'समाजशास्त्र विभाग' यांच्या संयुक्त विद्यमाने घेण्यात आली. तज्ञ व्यक्ती म्हणून शिवाजी विद्यापीठ, कोल्हापूर, (दुरशिक्षण विभाग) समाजशास्त्र विषयाचे सहाय्यक प्राध्यापक बबन रणजीत पाटोळे यांना निमंत्रित करण्यात आले होते. पाहुण्यांचा परिचय व स्वागत प्रा. डॉ. सर्जेराव पद्माकर यांनी केले. प्रास्ताविक व हेतु प्रा. डी.एस. क्षीरसागर यांनी केले, त्यांनी कौटुंबीक हिंसाचार या विषयावर ऐतिहासिक काळातील कौटुंबीक हिंसाचाराचा आहावा घेऊन कोरोना महामारीच्या साथीत कौटुंबीक हिंसाचार कसा वाढत गेला, याचा परामर्थ आपल्या प्रास्ताविकात स्पष्ट केला. पहिल्या कार्यशाळेच्या अध्यक्षस्थानी महाविद्यालयाचे प्र. प्राचार्य प्रा. जे.सी.घाटगे होते. आभार प्रा. डॉ. आर.आर. कुलदीप यांनी मानले. सुत्रसंचालन प्रा. डॉ. जे.एस.कार्तिक यांनी केले. सदर ऑनलाईन कार्यशाळेस १५ श्रोत्यानी आपला सहभाग नोंदवला. पहिल्या कार्यशाळेस अप्रणी समुहांतर्गत इतर महाविद्यालयातील २ श्रोते सहभागी होते. ऑनलाईन कार्यशाळा घेण्यासाठी प्रा. दिपक उलपे, प्रा. विशाल पुणदीकर व प्राध्यापिका सायली देसाई यांनी तांत्रिक सहकार्य केले.