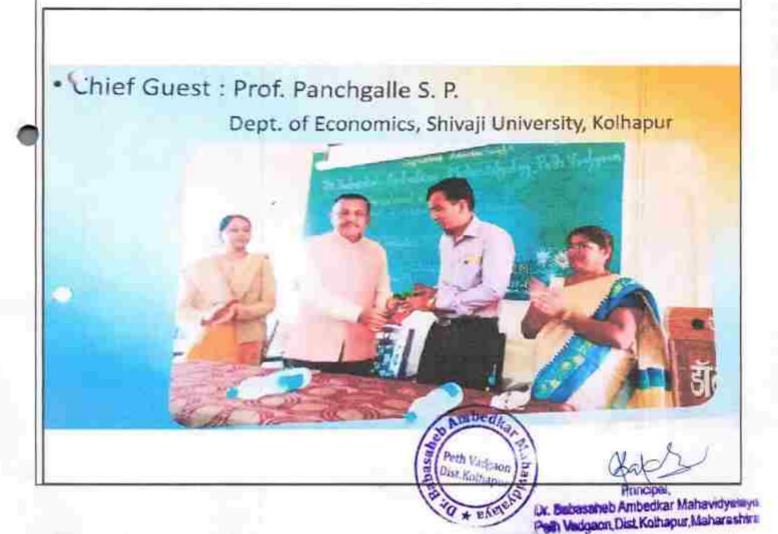

| 10 | Women Empowerment & Sustainable<br>Development           | Mr. Nagarjun Wadekar<br>Miss. Shabana Mulla | 02/08/2020 |
|----|----------------------------------------------------------|---------------------------------------------|------------|
| 11 | Research Methodology                                     | Dr. Atish Patil                             | 14/01/2018 |
| 12 | NAAC Third Cycle Assessment                              | Mr. Yuvraj Mote                             | 14/01/2020 |
| 13 | Violation of Human Rights                                | Mr. Vinod Patil                             | 04/02/2019 |
| 14 | Mobile: A Virtual World                                  | Mr. Kiran Bhosale                           | 27/08/2018 |
| 15 | Statistical Data Analysis Social Sciences<br>Research    | Dr. S. P. Panchgalle                        | 31/12/2018 |
| 16 | Contribution of Women In India's<br>Struggle For Freedom | Dr. Narayan Bhosale                         | 16/09/2017 |
| 17 | Stress Management: A Psychological<br>Approach           | Dr. Bharat Naik                             | 28/09/2017 |
| 18 | Importance of Organic Farming In<br>Today's Era          | Mr. Dipak Vangikar                          | 23/12/2017 |
| 19 | Workshop on Self Defense For Women                       | Mrs. Anita Vhatkar                          | 08/03/2017 |