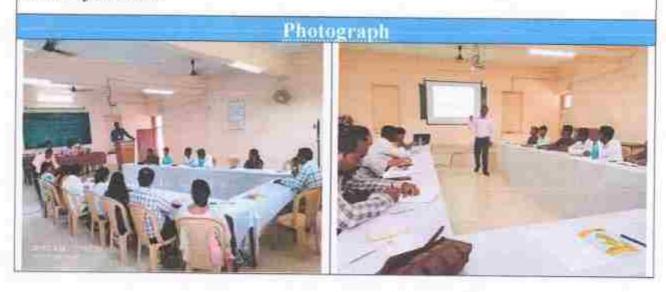

### Photograph

प्रति,

प्राचार्य,

डॉ. बाबासाहेब आंबेडकर महाविद्यालय

पेठ-वडगाव, ता. हातकणंगले, जि. कोल्हापूर

विषय- "Personality Growth" या विषयवार कार्यशाळा आयोजित करण्यास परवानगी मिळणेबाबत....

महोदय,

उपरोक्त विषयास अनुसरून महाविद्यालयातील समाजशास्त्र विभागाच्या वतीने दिनांक ०६ मार्च, २०२२ रोजी सकाळी १०.०० वाजता "Personality Growth" या विषयावर कार्यशाळा आयोजित करण्याचे योजले आहे. तरी आपणास अशी विनंती की, सदर कार्यशाळा आयोजित करण्यास परवानगी मिळावी.