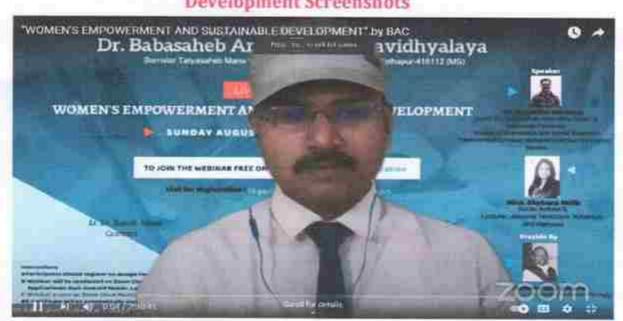

# The Pandemic In Modern **Literary Narratives**

कोरोना काळातील वाङ्मयनिर्मिती

SUNDAY, AUGUST 29

04:00PM - 06:00PM

NATIONAL WEBINAR

#### Dr. Anand Ballal

A Marathi Author, A Public Speaker, Head of the Department, Ajara Mahavidyalaya Ajara

Diverse array of aspects pertaining to how the PANDEMIC has impacted the modern Literary Arts, the narratives best covering the present scenarios for literature enthusiasts, and much more

#### ABOUT THE WEBINAR

The two session will cover a diverse array of aspects pertaining to how the PANDEMIC has impacted the modern Literary Arts, the narratives best covering the present scenarios for literature enthusiasts, and much more.