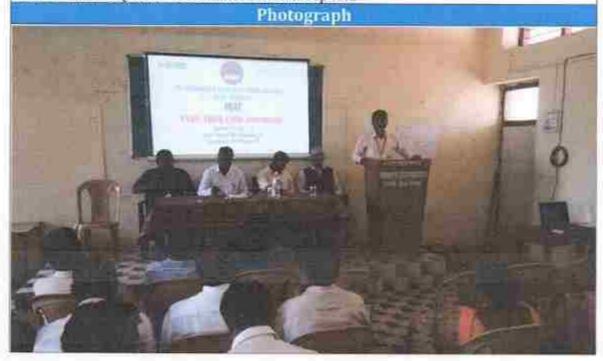

### Photograph

प्रति,

प्राचार्य,

डॉ. बाबासाहेब आंबेडकर महाविद्यालय

पेठ-वडगाव, ता. हातकणंगले, जि. कोल्हापूर

विषय- "Personality Growth" या विषयवार कार्यशाळा आयोजित करण्यास परवानगी मिळणेबाबत....

महोदय,

उपरोक्त विषयास अनुसरून महाविद्यालयातील समाजशास्त्र विभागाच्या वतीने दिनांक ०६ मार्च, २०२२ रोजी सकाळी १०.०० वाजता "Personality Growth" या विषयावर कार्यशाळा आयोजित करण्याचे योजले आहे. तरी आपणास अशी विनंती की, सदर कार्यशाळा आयोजित करण्यास परवानगी मिळावी.