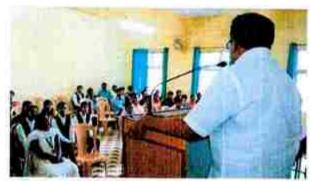

## Workshop Report

| Name of the Activity | Workshop                     |
|----------------------|------------------------------|
| Target group         | B.A./ B. Com                 |
| Participants         | 18                           |
| Date                 | 06 <sup>th</sup> March, 2022 |
| Department           | Sociology                    |
| Title of Workshop    | Personality Growth           |

#### Brief Report

It is important to know the importance of personality development during this fast changing world to achieve success after graduation. During this workshop he explained various techniques for developing personality and apple the students to achieve success in their future life. Students after the workshop, students explained their views about their goals and the speaker gave explanation of the questions raised by students.