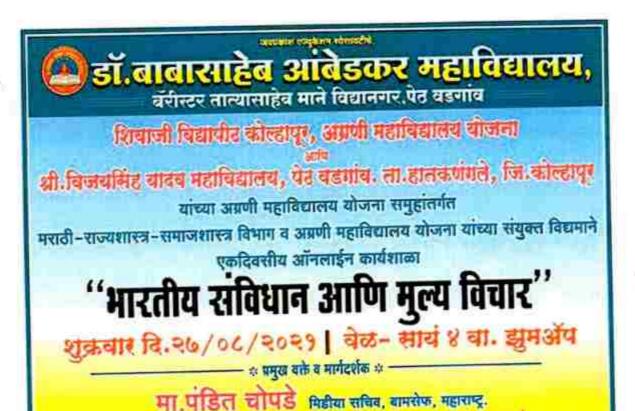

हाँ.बाबासाहेब आबेडकर महाविद्यालय, बॅरीस्टर तात्यासाहेब माने विद्यानगर,पेठ वडगांव

शिवाजी विद्यापीट कोल्हापूर, अग्रणी महाविद्यालय योजना श्री.विजयमिंह यादव महाविद्यालय, पेट बढगांचः ताःहालकणंगले, जिःकोल्हापूर यांच्या अग्रणी महाविद्यालय योजना समुहांतर्गत समाजशास्त्र विभाग व अग्रणी महाविद्यालय योजना यांच्या संयुक्त विद्यमाने एकदिवसीय ऑनलाईन कार्यशाळा

"कौटंबीक हिंसाचार आणि सद्यस्थिती"

ब्धवार दि.२५/०८/२०२१ | वेळ- सायं ४ वा. झुमॲप

— « प्रमुख बक्ते व मार्गदर्शक » -

प्रा.बबन पाटोळे दुरशिक्षण, समाजशास्त्र विभाग,शिवाजी विद्यापीठ कोल्हापूर.

समन्त्रयक

प्रा.डी.एस.क्षीरसागर

नियोजनाप्रमाणे महाविद्यालयात 'भारतीय संविधान आणि मुल्य विचार र्योजना विषयावर दुसरी ऑनलाईन कार्यशाळा शुक्कवार दि. २७/०८/२०२१ रोजी अग्रणी योजना अंतर्गत मराठी, राज्यशास्त्र व समाजशास्त्र विभागांच्या संयुक्त विद्यमान घेण्यात आली. तज्ञ व्यक्ती म्हणून मिडीया सचिव बामसेफ, महाराष्ट्रराज्य व कै. रामचंद्र मसोजी महाडीक हायस्कुल, शिरोली पुलाची, ता. हातकणंगले येथील सहाय्यक शिक्षक मा. पंडीतराव सखाराम घोपडे यांना निमंत्रित करण्यात आले होते. पाहुण्यांचा परिचय व स्वागत प्रा. डॉ. सर्जेराव पद्माकर यांनी केले. प्रास्ताविक व हेतु प्रा. डी.एस. क्षीरसागर यांनी केले, त्यांनी सन २०१४ नंतरच्या लोकसभा निवडणुकीनंतर भारतीय समाजात ज्या घटणा घडल्या त्याआधारावर भारतीय राज्यघटना पुन्हा पुन्हा तपासुन पहावी लागत आहे की, काय अशी शंका व्यक्त केली. दुसऱ्या कार्यशाळेच्या अध्यक्षस्थानी महाविद्यालयाचे प्र. प्राचार्य प्रा. र्ज.सी. घाटगे होते. आभार प्रा. डॉ. आर.आर. कुलदीप यांनी मानले. कार्यक्रमाचे सुत्रसंचालन प्रा. डॉ. जे.एस.कार्तिक यांनी केले. सदर ऑनलाईन कार्यशाळेस १५ श्रोत्यानी आपला सहभाग मोंदवला. या दुसऱ्या कार्यशाळेस अग्रणी समुहांतर्गत महाविद्यालयातील २ श्रोते हजर होते. याही ऑनलाईन कार्यशाळेस प्रा. दिपक उलपे, प्रा. विशाल पुणदीकर व प्राध्यापिका सायली देसाई यांनी तांत्रिक सहकार्य केले. सदर कार्यशाळेंचे समन्वयक म्हणून प्रा. डी.एस. क्षीरसागर यांनी काम माहिले.

यांच्या अग्रणी महाविद्यालय योजना समुहांतर्गत मराठी, राज्यशास्त्र, समाजशास्त्र विभाग व अग्रणी महाविद्यालय योजना यांच्या संयुक्त विद्यमाने एक दिवसीय ऑनलाईन कार्यशाळा

" भारतीय संविधान आणि मुल्य विचार "

शुकवार दि. २७/०८/२०२१

नियोजनाप्रमाणे महाविद्यालयात 'भारतीय संविधान आणि मुल्य विच विषयावर दुसरी ऑनलाईन कार्यशाळा शुक्रवार दि. २७/०८/२०२१ रोजी अधिकि योजना अंतर्गत मराठी, राज्यशास्त्र व समाजशास्त्र विभागांच्या संयुक्त विद्यमाने घेण्यात आली. तज्ञ व्यक्ती म्हणून मिडीया सचिव बामसेफ, महाराष्ट्रराज्य व कै. रामचंद्र मसोजी महाडीक हायस्कुल, शिरोली पुलाची, ता. हातकणंगले येथील सहाय्यक शिक्षक मा. पंडीतराव सखाराम चोपडे यांना निमंत्रित करण्यात आले होते. पाहुण्यांचा परिचय व स्वागत प्रा. डॉ. सर्जेराव पद्माकर यांनी केले. प्रास्ताविक व हेतु प्रा. डी.एस. क्षीरसागर यांनी केले, त्यांनी सन २०१४ नंतरच्या लोकसभा निवडणुकीनंतर भारतीय समाजात ज्या घटणा घडल्या त्याआधारावर भारतीय राज्यघटना पुन्हा पुन्हा तपासुन पहावी लागत आहे की, काय अशी शंका व्यक्त केली. दुसऱ्या कार्यशाळेच्या अध्यक्षस्थानी महाविद्यालयाचे प्र. प्राचार्य प्रा. जे.सी. घाटगे होते. आभार प्रा. डॉ. आर.आर. कुलदीप यांनी मानले. कार्यक्रमाचे सुत्रसंचालन प्रा. डॉ. जे.एस.कार्तिक यांनी केले. सदर ऑनलाईन कार्यशाळेस १५ श्रोत्यानी आपला सहभाग नोंदवला. या दुसऱ्या कार्यशाळेस अग्रणी समुहांतर्गत महाविद्यालयातील २ श्रोते हजर होते. याही ऑनलाईन कार्यशाळेस प्रा. दिपक उलपे, प्रा. विशाल पुणदीकर व प्राध्यापिका सायली देसाई यांनी तांत्रिक सहकार्य केले. सदर कार्यशाळेंचे समन्वयक म्हणून प्रा. डी.एस. क्षीरसागर यांनी काम पाहिले.