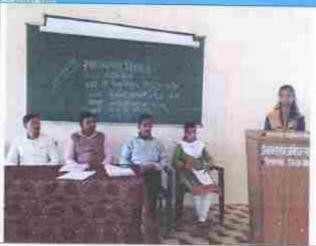

नियोजनाप्रमाणे महाविद्यालयात 'भारतीय संविधान आणि मुल्य विचार र्योजना विषयावर दुसरी ऑनलाईन कार्यशाळा शुक्कवार दि. २७/०८/२०२१ रोजी अग्रणी योजना अंतर्गत मराठी, राज्यशास्त्र व समाजशास्त्र विभागांच्या संयुक्त विद्यमान घेण्यात आली. तज्ञ व्यक्ती म्हणून मिडीया सचिव बामसेफ, महाराष्ट्रराज्य व कै. रामचंद्र मसोजी महाडीक हायस्कुल, शिरोली पुलाची, ता. हातकणंगले येथील सहाय्यक शिक्षक मा. पंडीतराव सखाराम घोपडे यांना निमंत्रित करण्यात आले होते. पाहुण्यांचा परिचय व स्वागत प्रा. डॉ. सर्जेराव पद्माकर यांनी केले. प्रास्ताविक व हेतु प्रा. डी.एस. क्षीरसागर यांनी केले, त्यांनी सन २०१४ नंतरच्या लोकसभा निवडणुकीनंतर भारतीय समाजात ज्या घटणा घडल्या त्याआधारावर भारतीय राज्यघटना पुन्हा पुन्हा तपासुन पहावी लागत आहे की, काय अशी शंका व्यक्त केली. दुसऱ्या कार्यशाळेच्या अध्यक्षस्थानी महाविद्यालयाचे प्र. प्राचार्य प्रा. र्ज.सी. घाटगे होते. आभार प्रा. डॉ. आर.आर. कुलदीप यांनी मानले. कार्यक्रमाचे सुत्रसंचालन प्रा. डॉ. जे.एस.कार्तिक यांनी केले. सदर ऑनलाईन कार्यशाळेस १५ श्रोत्यानी आपला सहभाग मोंदवला. या दुसऱ्या कार्यशाळेस अग्रणी समुहांतर्गत महाविद्यालयातील २ श्रोते हजर होते. याही ऑनलाईन कार्यशाळेस प्रा. दिपक उलपे, प्रा. विशाल पुणदीकर व प्राध्यापिका सायली देसाई यांनी तांत्रिक सहकार्य केले. सदर कार्यशाळेंचे समन्वयक म्हणून प्रा. डी.एस. क्षीरसागर यांनी काम माहिले.

नियोजनाप्रमाणे महाविद्यालयात 'भारतीय संविधान आणि मुल्य विच विषयावर दुसरी ऑनलाईन कार्यशाळा शुक्रवार दि. २७/०८/२०२१ रोजी अधिकि योजना अंतर्गत मराठी, राज्यशास्त्र व समाजशास्त्र विभागांच्या संयुक्त विद्यमाने घेण्यात आली. तज्ञ व्यक्ती म्हणून मिडीया सचिव बामसेफ, महाराष्ट्रराज्य व कै. रामचंद्र मसोजी महाडीक हायस्कुल, शिरोली पुलाची, ता. हातकणंगले येथील सहाय्यक शिक्षक मा. पंडीतराव सखाराम चोपडे यांना निमंत्रित करण्यात आले होते. पाहुण्यांचा परिचय व स्वागत प्रा. डॉ. सर्जेराव पद्माकर यांनी केले. प्रास्ताविक व हेतु प्रा. डी.एस. क्षीरसागर यांनी केले, त्यांनी सन २०१४ नंतरच्या लोकसभा निवडणुकीनंतर भारतीय समाजात ज्या घटणा घडल्या त्याआधारावर भारतीय राज्यघटना पुन्हा पुन्हा तपासुन पहावी लागत आहे की, काय अशी शंका व्यक्त केली. दुसऱ्या कार्यशाळेच्या अध्यक्षस्थानी महाविद्यालयाचे प्र. प्राचार्य प्रा. जे.सी. घाटगे होते. आभार प्रा. डॉ. आर.आर. कुलदीप यांनी मानले. कार्यक्रमाचे सुत्रसंचालन प्रा. डॉ. जे.एस.कार्तिक यांनी केले. सदर ऑनलाईन कार्यशाळेस १५ श्रोत्यानी आपला सहभाग नोंदवला. या दुसऱ्या कार्यशाळेस अग्रणी समुहांतर्गत महाविद्यालयातील २ श्रोते हजर होते. याही ऑनलाईन कार्यशाळेस प्रा. दिपक उलपे, प्रा. विशाल पुणदीकर व प्राध्यापिका सायली देसाई यांनी तांत्रिक सहकार्य केले. सदर कार्यशाळेंचे समन्वयक म्हणून प्रा. डी.एस. क्षीरसागर यांनी काम पाहिले.