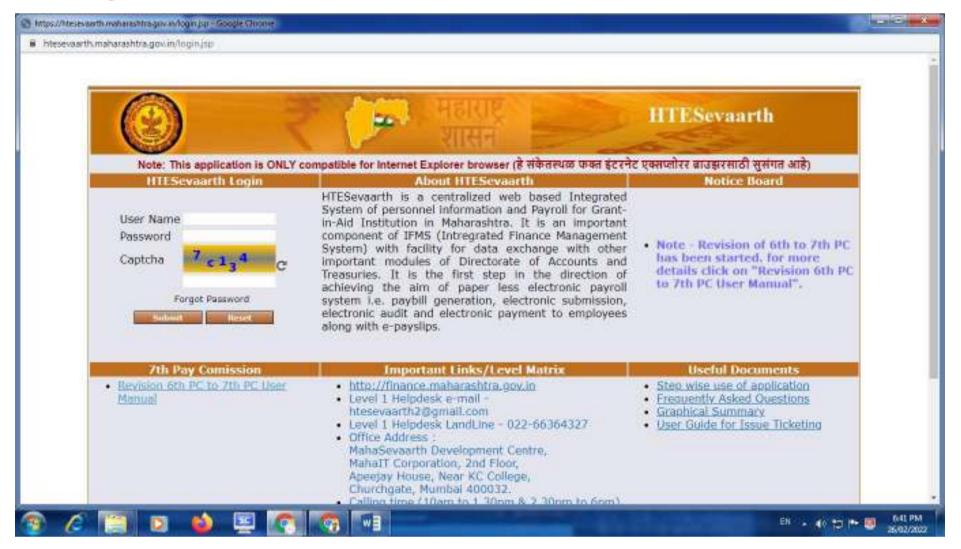

#### **E-governance administration software – HTE Sevaarth Govt. of Maharashtra**