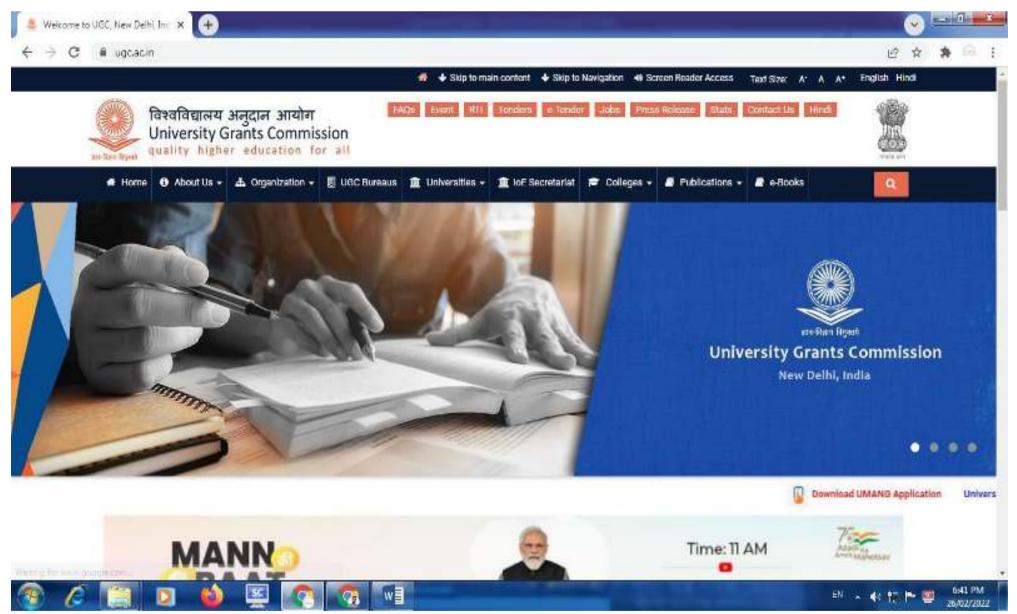

|                                 |               |
| User admini Ceway Byan Technologies, Tel No. 0201-2525373, E-MaricustomereervicetAbyantechnologies.com                                                 | AX W 12121-2122 And W 2121-2122 |               |
| 🐵 🖮 🕨 🏍 🔝 🌚 🐺 🦝                                                                                                                                        | Cold Street Street              | - 🗁 🗂 1144 AM |

#### **E-governance administration software – HTE Sevaarth Govt. of Maharashtra**



#### **E-governance administration website – Regional Joint Director Higher Education MH**







#### **E-governance administration website – University Grants Commission**



#### E-governance use by IQAC



#### **Blogs of Departments**

#### × Department of History Dr. Rate × + M Intex (2015 - bachistory54@gn × Biogger Posts Fistorybac blogspot.com **Department of History, Dr. Babasaheb** Ambedkar Mahavidyalaya, Peth Vadgaon The Department of History, Dr. Babasaheb Ambedkar Mahavidyalaya is heir to the tradition established (1984) by the founder, Hon'ble Nanasaheb Mane. Department of History is one of DBAM activist department. The Department of History offers undergraduate, Diploma and Certificate Courses. Department is keen in developing interdisciplinary inquiry in the field of history.

| Notice        |