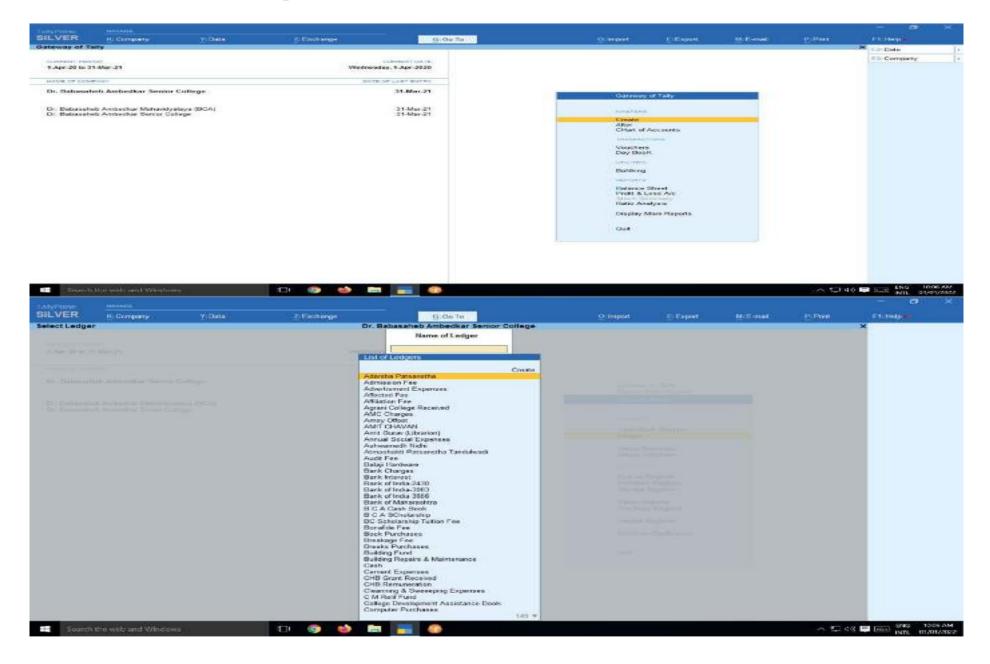

## Screenshots of E-governance Finance and Accounts

#### **E-governance finance and accounts software**