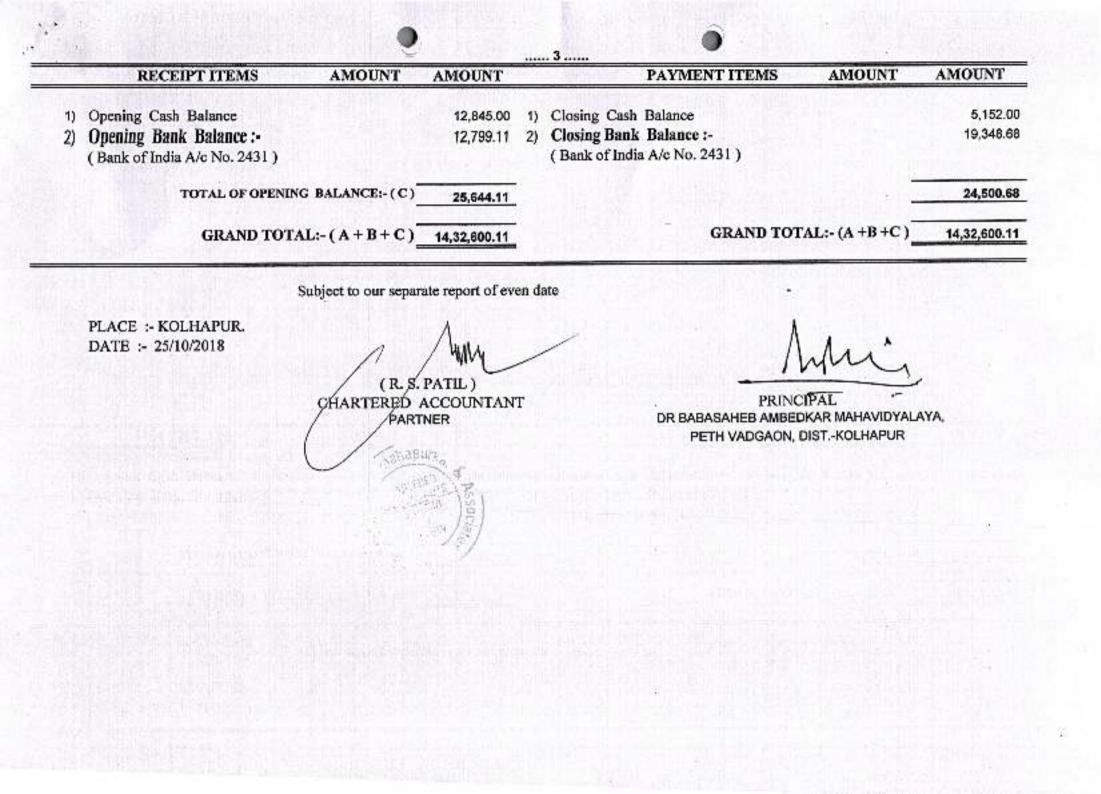

10.000       | Zonal Pro-rata Fee                           |              | 121         |
| 11) Environmental Studies Fee                 | 5,250.00   |                      | 11;          | Environmental Studies Fee                    | 7,575.00     | 12          |
| Development Fund Fee                          | 31,795.00  |                      | 120 marshare |                                              | 31,471.00    |             |
| Building Fund Fee                             |            | 9,900.00<br>4,950.00 | By Adv       | rance (Shri Wadave S. S. , for N. S. S. Carr | p Expenses ) | 10,000.00   |
| TOTAL OF INDIRECT RECEIP                      | TS-(B) -   | 66,610.00            | TO           | FALOF INDIRECT PAYMENTS (B)                  | ( Page 3)    | 4,22,497.00 |



SHIVAJI UNIVERSITY, KOLHAPUR-416004, MAHARASHTRA

A CONTRACTOR

Estd. 1967

NAAC 'A' Grade MHRD-NIRF - 28" Rank शिवाजी विद्यापीठ, कोल्हापूर-४१६००४ महाराष्ट्र <sup>देवलाइट</sup> : www.unishivaji.ac.in E-mail : appointment.a@unishivaji.ac.in & appointment.b@unishivaji.ac.in

વુશ્લ્વની :-- 2609102, 2609103, 2609101

संदर्भ क. विवाजी वि./परीक्षक निमुक्ती/एसकेएम/2358

दि. १६ सप्टेंबर, २०१७

तातडीचे

प्रति,

मा. प्राचार्य/संचालक,

सर्व संलग्नित एस आर पी डी संबंधित कला व विज्ञान महाविद्यालये व परिसंस्था, शिवाजी विद्यापीठ, कोल्हापूर

> विषयः - ऑक्टोबर/नोव्हेंबर/डिसेंबर, २०१७ या सत्रातील सैग्वांतिक परीक्षेसाठी प्रक्रनपत्रिकाचे वितरण ई-मोठद्वारे एसआरपीठी (Secured Remote Paper Delivery System) प्रणालीमधून करणेबाबत.

संदर्भ:- १) शिवाजी वि /परीक्षक नियुक्ती/२०३३ दि.०१ ऑगस्ट, २०१७ चे परिपत्रक २) शिवाज