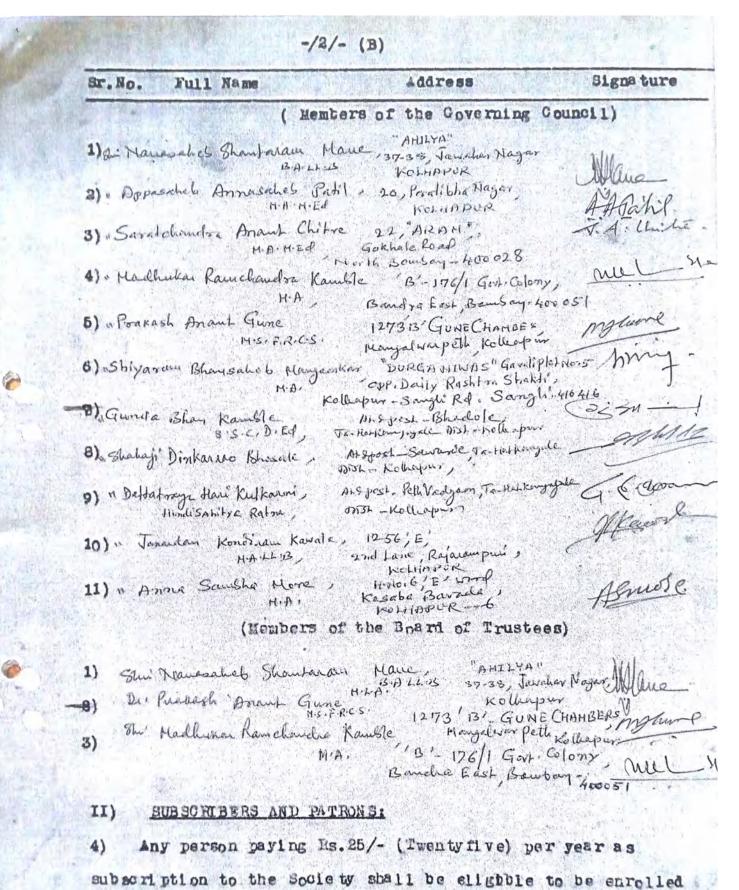

1) To undertake and to foster schemes for educating the illiterate adults in our society

Full names, address, designation, age and cocupation of the members of the Executive Council and the Board of Trustees to whom , by the rules of the

| Gr. Full Name                                       | Address Designa Age Occupation<br>- tion                                                                |
|-----------------------------------------------------|---------------------------------------------------------------------------------------------------------|
| Namussheb shantacan Marie<br>D.A. Z.C.B.            | Ahilya 37-38 Chairting Ho M.L.A.<br>Jawahan Neger.<br>Halligur.                                         |
| Approsable Annasable publi<br>M.A. M.E.             | 20 pratible riegen Mender 59 retired<br>Kolleper                                                        |
| Savatcharles Andul chibre<br>M.A.M.Ed               | Sokhalt Rol. 11 60 Secondary<br>North Bonlary<br>Lovort                                                 |
| Madharkar panchadre<br>- kunlile M.A.               | B. 176/1 Gord. Colony 11 36 Ser<br>Bandra East-<br>Bouten 400051                                        |
| ) prakash Anat gune.<br>M. S. F. 12. C.S.           | 1273' B'. Gure changes 11 37 Doctor<br>mangalwon petr. Kd Lynn 11 37 Doctor                             |
| Manycontest.<br>Manycontest.<br>M.A.                | Dunga - Niros garrel, de I.<br>off Duily 12 ashlanshallhi . 11 30 Lectures<br>Kolhanne pour sugi. 11 30 |
| 7) Gunda Bhan handle.<br>3.5.(. D.E.d.              | At 1 pour and Mindlup m. 11 12. Pour                                                                    |
| 3) Skabaji Dinkazuo Blosule                         | At & pool Surveyole.<br>Tal! - Hataleougule. pin k-thops 11 H2 Forme                                    |
| 5) pattatyaya Hari Kulkahii:<br>Hindi sahitya putna | At & pool valgerers.<br>Tal !- Hotaliangule. 11: 64 flatired<br>vin-: us/lapon Teneber                  |
| 10) Jemakelang Kondiser K<br>M.A.L.O.               | awale: 1256,20 Lane.<br>Rejeranjusi. Kolbym. 11 40 service                                              |
| 11) Anna samthe more.<br>M.A.                       | HIN. 6, F- word<br>Kasula Burealer . 11 33 Lechne<br>Kollugar 6.                                        |

We the following persons, being desireds of forming ourselves into a society under the societles' Registration act, 1860, beve submitted our names as members of the Governing Council and the members of Board of Trustees . :-