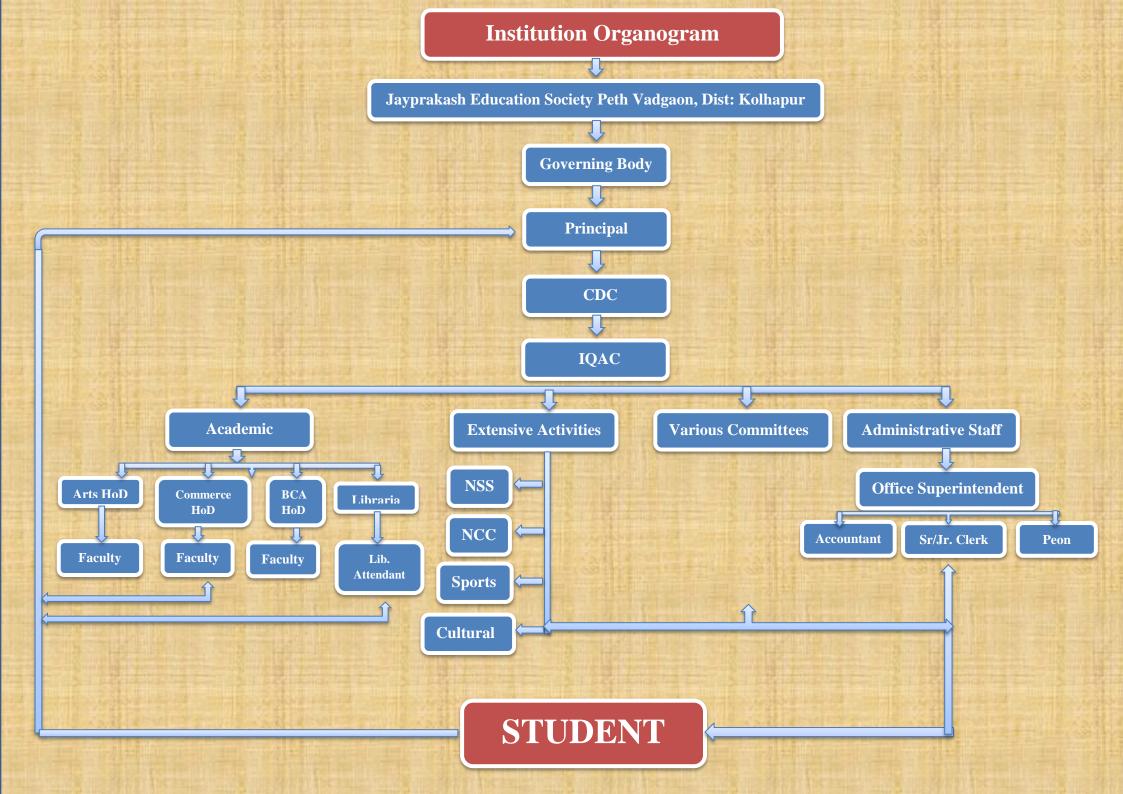

pose and shall thereupon be signed by the Chairman of the meeting .

15) A list shall be maintained of the subscribers and patrons of the Society .

16) An account for the purpose of the Society shall be opened and kept with Bankers selected by the Governing Council. Every sum of money received on account of the society shall, without undue delay, be paid into the credit of that account unless otherwise expressly ordered by the Chairman.

17) All cheques and orders for the payment of money shall be signed by the Chairman of the Governing Council () or by a person or persons appointed in that behalf by the Governing Council .

Certified to be a correct copy of the Articles . Date :- 1st Jan 19.29 .

A Call, newley

COPY COMPARED BY. A HEALEN AND

Certified to be a true cory.

# ORGANOGRAM



# **ACADEMIC COMMITTEES**

# Dr. Babasaheb Ambedkar Mahavidyalaya, Peth Vadgaon Internal Quality Assurance Cell (IQAC) ADMINSTRATIVE AND ACADEMIC COLLEGE COMMITTEES

# FUNCTIONS

|    | Name of Committee                                  | Functions of Committee                                                                                                                                                                                                                                                                                                                                                                                                                                                                                 |  |  |
|----|----------------------------------------------------|-----