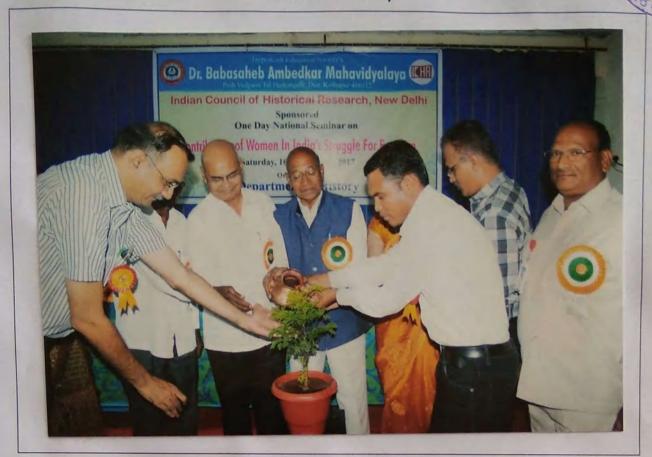

दुय्यम स्थान मिळत गेले. विकासाच्या प्रवाहात स्त्रियांच्या जाणीवा दडपण्याचा प्रयत्न पुरुषी वर्चस्वातून झाला. त्यामुळे स्त्रियांचे स्वातंत्र्य चळवळीतील योगदान पुढे आले नाही, असे सांगितले. डॉ. अरुण भोसले यांनी १९७५ ते ८५ हा काळ युनोने महिला दशक म्हणून साजरा केला, स्त्रीवादी इतिहास लेखनास गती मिळाली, असे नमूद केले.

डाॅ. पद्मजा पाटील यांनी महाराष्ट्रातील स्वातंत्र्य चळवळीतील स्त्रियांच्या सहभागावर प्रकाश टाकला. सुजाता माने, प्रा. प्रमिला माने, जी. बी. कांबळे, एस. एस. पाटील उपस्थित होते. प्राचार्य डॉ. डी. जी. नेजकर यांनी स्वागत केले. डॉ. रणजित माने यांनी प्रास्ताविक केले. डॉ. हाजी नदाफ यांनी परिचय करून दिला. डॉ. बी. एस. कांबळे, डॉ. शुभांगी भोसले, प्रा. किरण कानडे यांनी सूत्रसंचालन केले.



Inugration Function: Chief Guest Adv.Nanasaheb Mane, Chairman-Jayprakash Education Society

ाज. कोज

50



Keynote Address : Prof. Dr. Narayan Bhosale , Mumbai University, Mumbai







#### Technical Sesson of paper presentaion





7. 2



**Book Exhibition** 



Valedictory function: Chief Guest-Prof Dr.Padmaja Patil, Shivaji University, Kolhapur

何



Chairperson, Prof.Pramila Mane, Director, Jayprakash Education Society