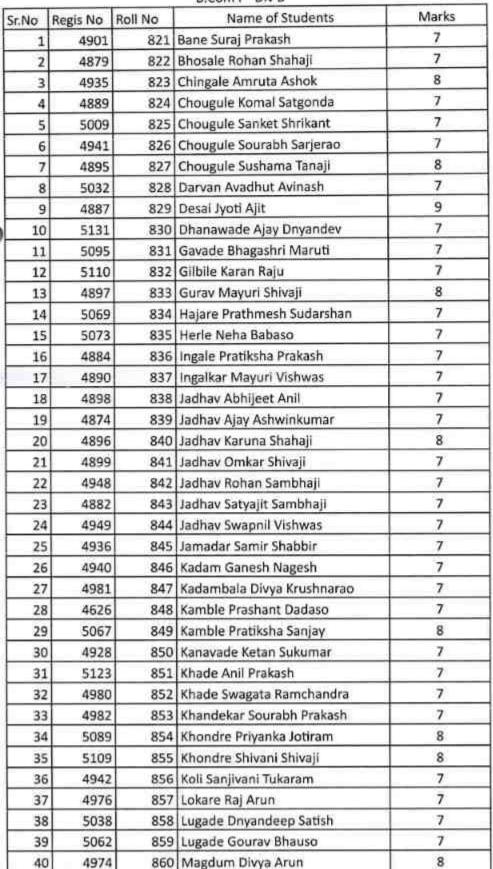

pil Shivaji                                    | 8 |
| 83 | 4671 |        | 03 Sutar Shweta Dhanaji                                    | 7 |
| 84 | 4486 | 70.00  | 04 Tavade Shweta Sarjerao                                  | 7 |
| 85 | 4399 |        | 05 Thorat Pramod Parmeshwar<br>06 Todkar Prathamesh Ramesh | 7 |



| 37 47 | 18       | 1207              | Vadd Rushikesh Ramesh  | 7 |
|-------|----------|-------------------|------------------------|---|
|       | CPROVIDE | The second second | Yadav Vrushali Rajaram | 8 |



Department of Commerce.

Dr.Babasaheb Ambedkar Mahavidyalaya
Peth Vadgaon, Dist. Kolhapur.

### Jayprakash Education Society Dr. Babasaheb Ambedkar Mahavidyalaya, Peth Vadgaon

#### Home Assignment- Financial Accounting 10 Marks

Year 2018 - 2019

B.Com I " Div B "





| 41 | 4885 | 861       | Magdum Sandhyarani Sanjay     | 8 |
|----|------|-----------|-------------------------------|---|
| 42 | 5068 | 862       | Mali Akshay Nagnath           | 7 |
| 43 | 4983 | 863       | Mali Sanket Savanta           | 7 |
| 44 | 4984 | 864       | Mali Vivek Bajrang            | 7 |
| 45 | 5036 | 865       | Mane Prabhakar Rajaram        | 7 |
| 46 | 5085 | 866       | Menkar Namrata Vilas          | 8 |
| 47 | 5013 | 867       | Mohite Aishwarya Rajendra     | 8 |
| 48 | 4888 | 869       | Mullani Aafsana Ayub          | 7 |
| 49 | 5075 | 870       | Naikawadi Poonam Sanjay       | 7 |
| 50 | 5111 | 871       | Nayakavadi Dattatraya Tanaji  | 7 |
| 51 | 4892 | 872       | Naykwadi Snehal Mohan         | 7 |
| 52 | 4891 | 873       | Nikam Apurva Anil