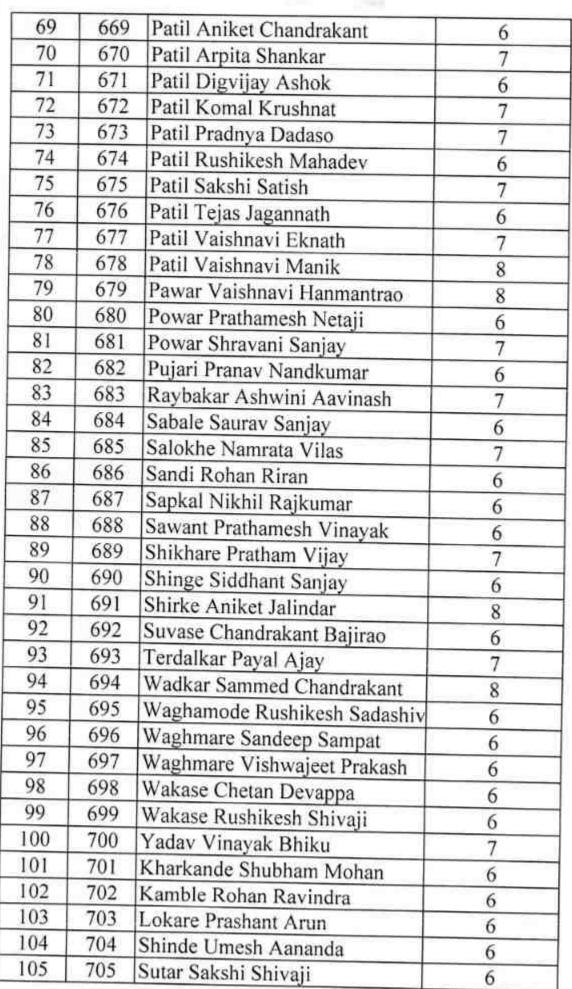

Peth Vadgeon, Dist. Kathapur.

|     |                                                                              | Fon.         |
|-----|------------------------------------------------------------------------------|--------------|
| 4.  | 11. Type of listening in which we learn to discern the difference in sounds. | Peth Vadanan |
|     |                                                                              | * RINE       |
|     | Mark only one oval.                                                          | 50           |
|     | Discriminative listening                                                     |              |
|     | Biased listening                                                             |              |
|     | Evaluative listening •                                                       |              |
|     | Appreciative listening                                                       |              |
| e.  |                                                                              |              |
|     | 12. Which of the following is/are barriers of listening? *                   | ,1 point     |
| 15. | 12 Which of the following israte burner                                      | * 1          |
|     | Mark only one oval.                                                          |              |
| ě   | Sluggishness                                                                 | 77.          |
| œ.  | Premature evaluation                                                         | 59           |
|     | External distractions                                                        |              |
|     | All of these                                                                 |              |
|     |                                                                              |              |
|     |                                                                              |              |
| 16  | 13listening occurs when you go beyond what is being said a                   | and * Tpont  |
|     | try to fathom what is not being said.                                        |              |
| 8   | Mark only one oval.                                                          |              |
|     | Deep                                                                         | (9) ~        |
|     | Passive                                                                      | ± 1          |
| 4   | Full                                                                         |              |
|     | Discriminative                                                               | ×            |
| 2   | Discininative                                                                |              |
|     |                                                                              |              |
|     |                                                                              |              |
|     |                                                                              |              |

Ambed

| 17. | 14. Four essential elements of good listening process are: * | nedkar M                                                                                                                                                                                                                                                                                                                                                                                                                                                                                                                                                                                                                                                                                                                                                                                                                                                                                                                                                                                                                                                                                                                                                                                                                                                                                                                                                                                                                                                                                                                                                                                                                                                                                                                                                                                                                                                                                                                                                                                                                                                                                                                       |
|-----|--------------------------------------------------------------|--------------------------------------------------------------------------------------------------------------------------------------------------------------------------------------------------------------------------------------------------------------------------------------------------------------------------------------------------------------------------------------------------------------------------------------------------------------------------------------------------------------------------------------------------------------------------------------------------------------------------------------------------------------------------------------------------------------------------------------------------------------------------------------------------------------------------------------------------------------------------------------------------------------------------------------------------------------------------------------------------------------------------------------------------------------------------------------------------------------------------------------------------------------------------------------------------------------------------------------------------------------------------------------------------------------------------------------------------------------------------------------------------------------------------------------------------------------------------------------------------------------------------------------------------------------------------------------------------------------------------------------------------------------------------------------------------------------------------------------------------------------------------------------------------------------------------------------------------------------------------------------------------------------------------------------------------------------------------------------------------------------------------------------------------------------------------------------------------------------------------------|
|     | Mark only one oval.                                          | Peth Vadgaon.<br>Dist. Kumanut                                                                                                                                                                                                                                                                                                                                                                                                                                                                                                                                                                                                                                                                                                                                                                                                                                                                                                                                                                                                                                                                                                                                                                                                                                                                                                                                                                                                                                                                                                                                                                                                                                                                                                                                                                                                                                                                                                                                                                                                                                                                                                 |
|     | Attention, Hear, Understand, Respond                         | and street                                                                                                                                                                                                                                                                                                                                                                                                                                                                                                                                                                                                                                                                                                                                                                                                                                                                                                                                                                                                                                                                                                                                                                                                                                                                                                                                                                                                                                                                                                                                                                                                                                                                                                                                                                                                                                                                                                                                                                                                                                                                                                                     |
|     | Attention, Hear, Understand, Remember                        | 30 ×                                                                                                                                                                                                                                                                                                                                                                                                                                                                                                                                                                                                                                                                                                                                                                                                                                                                                                                                                                                                                                                                                                                                                                                                                                                                                                                                                                                                                                                                                                                                                                                                                                                                                                                                                                                                                                                                                                                                                                                                                                                                                                                           |
|     | Accept, Hear, Update, Remember                               |                                                                                                                                                                                                                                                                                                                                                                                                                                                                                                                                                                                                                                                                                                                                                                                                                                                                                                                                                                                                                                                                                                                                                                                                                                                                                                                                                                                                                                                                                                                                                                                                                                                                                                                                                                                                                                                                                                                                                                                                                                                                                                                                |
|     | Adopt, Hear, Understand, Respond                             |                                                                                                                                                                                                                                                                                                                                                                                                                                                                                                                                                                                                                                                                                                                                                                                                                                                                                                                                                                                                                                                                                                                                                                                                                                                                                                                                                                                                                                                                                                                                                                                                                                                                                                                                                                                                                                                                                                                                                                                                                                                                                                                                |
|     |                                                              | 100 0                                                                                                                                                                                                                                                                                                                                                                                                                                                                                                                                                                                                                                                                                                                                                                                                                                                                                                                                                                                                                                                                                                                                                                                                                                                                                                                                                                                                                                                                                                                                                                                                                                                                                                                                                                                                                                                                                                                                                                                                                                                                                                                          |
|     | *                                                            | The state of the s |
| 18. | 15. An important function of listening is to build a rappo   | ort with                                                                                                                                                                                                                                                                                                                                                                                                                                                                                                                                                                                                                                                                                                                                                                                                                                                                                                                                                                                                                                                                                                                                                                                                                                                                                                                                                                                                                                                                                                                                                                                                                                                                                                                                                                                                                                                                                                                                                                                                                                                                                                                       |
|     | another person                                               | 3                                                                                                                                                                                                                                                                                                                                                                                                                                                                                                                                                                                                                                                                                                                                                                                                                                                                                                                                                                                                                                                                                                                                                                                                                                                                                                                                                                                                                                                                                                                                                                                                                                                                                                                                                                                                                                                                                                                                                                                                                                                                                                                              |
| -   | Mark only one oval.                                          | 3                                                                                                                                                                                                                                                                                                                                                                                                                                                                                                                                                                                                                                                                                                                                                                                                                                                                                                                                                                                                                                                                                                                                                                                                                                                                                                                                                                                                                                                                                                                                                                                                                                                                                                                                                                                                                                                                                                                                                                                                                                                                                                                              |
|     | Deep listening                                               |                                                                                                                                                                                                                                                                                                                                                                                                                                                                                                                                                                                                                                                                                                                                                                                                                                                                                                                                                                                                                                                                                                                                                                                                                                                                                                                                                                                                                                                                                                                                                                                                                                                                                                                                                                                                                                                                                                                                                                                                                                                                                                                                |
|     | False listening                                              |                                                                                                                                                                                                                                                                                                                                                                                                                                                                                                                                                                                                                                                                                                                                                                                                                                                                                                                                                                                                                                                                                                                                                                                                                                                                                                                                                                                                                                                                                                                                                                                                                                                                                                                                                                                                                                                                                                                                                                                                                                                                                                                                |
|     | Relationship listening                                       | 4                                                                                                                                                                                                                                                                                                                                                                                                                                                                                                                                                                                                                                                                                                                                                                                                                                                                                                                                                                                                                                                                                                                                                                                                                                                                                                                                                                                                                                                                                                                                                                                                                                                                                                                                                                                                                                                                                                                                                                                                                                                                                                                              |
|     | None of these                                                |                                                                                                                                                                                                                                                                                                                                                                                                                                                                                                                                                                                                                                                                                                                                                                                                                                                                                                                                                                                                                                                                                                                                                                                                                                                                                                                                                                                                                                                                                                                                                                                                                                                                                                                                                                                                                                                                                                                                                                                                                                                                                                                                |
| = 3 |                                                              |                                                                                                                                                                                                                                                                                                                                                                                                                                                                                                                                                                                                                                                                                                                                                                                                                                                                                                                                                                                                                                                                                                                                                                                                                                                                                                                                                                                                                                                                                                                                                                                                                                                                                                                                                                                                                                                                                                                                                                                                                                                                                                                                |
| 19. | 16. What is the last step in the listening process? *        |                                                                                                                                                                                                                                                                                                                                                                                                                                                                                                                                                                                                                                                                                                                                                                                                                                                                                                                                                                                                                                                                                                                                                                                                                                                                                                                                                                                                                                                                                                                                                                                                                                                                                                                                                                                                                                                                                                                                                                                                                                                                                                                                |
|     | Mark only one oval.                                          | 77 - 5                                                                                                                                                                                                                                                                                                                                                                                                                                                                                                                                                                                                                                                                                                                                                                                                                                                                                                                                                                                                                                                                                                                                                                                                                                                                                                                                                                                                                                                                                                                                                                                                                                                                                                                                                                                                                                                                                                                                                                                                                                                                                                                         |
|     | selecting                                                    |                                                                                                                                                                                                                                                                                                                                                                                                                                                                                                                                                                                                                                                                                                                                                                                                                                                                                                                                                                                                                                                                                                                                                                                                                                                                                                                                                                                                                                                                                                                                                                                                                                                                                                                                                                                                                                                                                                                                                                                                                                                                                                                                |
|     | understanding                                                |                                                                                                                                                                                                                                                                                                                                                                                                                                                                                                                                                                                                                                                                                                                                                                                                                                                                                                                                                                                                                                                                                                                                                                                                                                                                                                                                                                                                                                                                                                                                                                                                                                                                                                                                                                                                                                                                                                                                                                                                                                                                                                                                |
|     | responding                                                   |                                                                                                                                                                                                                                                                                                                                                                                                                                                                                                                                                                                                                                                                                                                                                                                                                                                                                                                                                                                                                                                                                                                                                                                                                                                                                                                                                                                                                                                                                                                                                                                                                                                                                                                                                                                                                                                                                                                                                                                                                                                                                                                                |
|     | remembering                                                  | 34                                                                                                                                                                                                                                                                                                                                                                                                                                                                                                                                                                                                                                                                                                                                                                                                                                                                                                                                                                                                                                                                                                                                                                                                                                                                                                                                                                                                                                                                                                                                                                                                                                                                                                                                                                                                                                                                                                                                                                                                                                                                                                                             |

|      |      |                                                            |                 |            | mbeuk                                     |
|------|------|------------------------------------------------------------|-----------------|------------|-------------------------------------------|
| 4    | 2    |                                                            |                 | 100        |                                           |
|      | 20   | 17. Which step in the listening process involves focusing  | on a particular | Dank od L  | mbeukur<br>leth Ladgaan,<br>let. Kolospur |
|      |      | sound or message?                                          | 100             | 100        |                                           |
|      |      | Mark only one oval.                                        |                 | 10         | # EIEI                                    |
|      |      | mark drifty drift dval                                     |                 |            |                                           |
|      |      | selecting                                                  |                 |            |                                           |
|      |      | attending                                                  |                 |            |                                           |
|      |      | remembering                                                |                 |            |                                           |
|      |      | understanding                                              |                 | 2          | 5 30                                      |
|      |      |                                                            |                 |            |                                           |
|      |      |                                                            |                 | 36         |                                           |
|      | 27   | 18. There is new evidence to suggest that                  | listeners are   | * 1 point  | 2                                         |
|      | 271  | more likely to be skeptical when listening to information. |                 |            | 4.1                                       |
|      | 9    |                                                            |                 | IIC        |                                           |
|      | 40.0 | Mark only one oval.                                        |                 |            | 225                                       |
|      | 29   | content-oriented                                           |                 |            |                                           |
|      |      | action-oriented                                            |                 |            |                                           |
|      |      | people-oriented                                            |                 |            |                                           |
| - 83 |      | time-oriented                                              |                 |            |                                           |
|      |      | *                                                          |                 |            |                                           |
|      | b."  |                                                            |                 |            |                                           |
|      | 22   | 19. The self-absorbed listener is primarily focused on     |                 | * 1 point  | J 2                                       |
|      |      | **************************************                     |                 |            | •                                         |
|      |      | and the same axint                                         |                 | (80)) - 85 |                                           |
| 7    | JE   | Mark only one oval.                                        |                 | 1.         |                                           |
|      | ,    | the ideas being communicated by others                     |                 |            |                                           |
| 5    | 1    | their own needs                                            |                 | 8          |                                           |
| (4   |      | waiting patiently for the speaker to finish                |                 |            | 47                                        |
|      |      | connecting with the speaker                                |                 |            |                                           |
|      |      |                                                            |                 |            |                                           |
|      |      |                                                            |                 |            |                                           |
|      |      |                                                            |                 |            |                                           |

| 23. | 20. The fear of misunderstanding others is called              | Shungar                           |
|-----|----------------------------------------------------------------|-----------------------------------|
|     | Mark only one oval.                                            | Peth Vadgaon.<br>Dist. Kothapier. |
|     | physical noise                                                 | 30 W                              |
|     | emotional noise                                                |                                   |
|     | information overload                                           | 31,                               |
|     | listener apprehension                                          |                                   |
|     |                                                                | 645                               |
| 24. | 21. The average person speaks at what rate? *                  | 110                               |
|     | Mark only one oval.                                            |                                   |
|     | 75 words per minute                                            |                                   |
|     | 100 words per minute -                                         |                                   |
|     | 125 words per minute                                           |                                   |
|     | 150 words per minute                                           |                                   |
|     |                                                                | 24                                |
|     |                                                                |                                   |
| 25. | 22. A statement that causes someone to value him or herself le | SS IS                             |
| 3   | ' called a                                                     |                                   |
|     | Mark only one oval.                                            |                                   |
|     |                                                                |                                   |
|     | disconfirming response                                         |                                   |
|     | clarifying response .                                          |                                   |
|     | confirming response                                            |                                   |
|     | direct acknowledgement                                         |                                   |
|     | 20                                                             |                                   |
| 26. | 23. Which of the following is NOT a disconfirming response?    | Torque                            |
|     | Mark only one oval.                                            | 2                                 |
|     | tangential response                                            |                                   |
| 27  | impersonal response                                            |                                   |
|     | , irrelevant response                                          |                                   |
|     | narriccietic recomen                                           | €.                                |

mbedkar

 24. What does the teacher want the students to do? click the link https://drive.google.com/file/d/1AOk5rCJst5ExWMQ\_vxYB9tNaedq58y0 A/view?usp=sharing

| Mark only one ova                             | d.                                                                                |                |          |
|-----------------------------------------------|-----------------------------------------------------------------------------------|----------------|----------|
| Take everyth                                  | ing out of their desks                                                            |                | 2.0      |
|                                               | ing supplies in plastic bags                                                      |                |          |
| Bring paints                                  | with them to school on Monday                                                     |                | 5        |
| Put covers o                                  | n their desks to keep the paint off                                               |                |          |
|                                               |                                                                                   |                | 6.       |
|                                               |                                                                                   |                |          |
|                                               | ubject of the announcement?                                                       | click the link | * 1 poin |
|                                               | le.com/file/d/1yjjUkyp5_2LHEtn                                                    | TfJ6669iJ9HBmL | nAQ/vi   |
| ew?usp=sharing                                |                                                                                   |                |          |
| Mark only one ov                              | al.                                                                               |                |          |
| The school s                                  | will be adding new classes.                                                       |                |          |
|                                               | eachers will be working at the scho                                               | ol.            |          |
|                                               | nts have received an award.                                                       | ş.             |          |
|                                               | s getting its own newspaper.                                                      |                |          |
|                                               | 전 복표 3 TV 등 12 전 2 7 6 0 1 TV 4 2 2 3 구 5 1 분 4 1 1 1 1 1 1 1 1 1 1 1 1 1 1 1 1 1 |                |          |
|                                               |                                                                                   |                |          |
| Do not edit<br>this field, click<br>on SUBMIT | The field below is needed by Fo<br>modified. If you modify this key<br>recorded.  |                |          |
|                                               |                                                                                   |                | .5       |
| Fingerprint - DO                              | NOT EDIT *                                                                        |                |          |
| Living and Beautiful and The Control          |                                                                                   |                |          |
| ringarpinin 23                                |                                                                                   |                |          |

This content is heither created not endorsed by Google.

Google Forms

# Listening Skill (BCA)

Business Communication.

MCQ Test - BCA-I (Sem-I). Dec. 26, 2021
Communication Skill

By- Dr. Ruturaj

|     | =Rind | priced                                                                                        |           |
|-----|-------|-----------------------------------------------------------------------------------------------|-----------|
|     | Ţ.    | Name *                                                                                        |           |
|     | 3     |                                                                                               | 4 .       |
|     | 2     | Name of the College *                                                                         | 77        |
|     | 1     |                                                                                               | =         |
|     | 3     | Mobile number *                                                                               |           |
| 1.5 |       | A continue                                                                                    | 2         |
| 9   |       | Q.1 Select the correct option                                                                 |           |
| )   | . 4   | 1. During which stage of active listening should you confirm that you understand the message? | * 1 point |
| ,   |       | Mark only one oval.                                                                           |           |
|     |       | Focusing                                                                                      | 9         |
| 2   |       | Evaluating                                                                                    | R         |
|     | 8     | Responding                                                                                    |           |

| 5.  | 2. During which stage of active listening should you show that you paying attention?     | u are     | mbedkar            |
|-----|------------------------------------------------------------------------------------------|-----------|--------------------|
|     |                                                                                          | Sah       | Peth Vadgnon,      |
|     | Mark only one oval.                                                                      | Babasahes | Dist. Kolhapur.    |
| (8) | Focusing                                                                                 | 10        | Q Sett             |
| • ) | Interpreting                                                                             |           | * *                |
|     |                                                                                          |           |                    |
|     | Evaluating                                                                               | (C)       |                    |
|     | Responding .                                                                             |           |                    |
|     |                                                                                          |           |                    |
|     |                                                                                          |           |                    |
| 6.  | 3 During which stone of active list and a stone list                                     |           |                    |
| 0.  | <ol><li>During which stage of active listening should you consider you energy?</li></ol> | rown      | 7.00               |
|     | ona gy .                                                                                 |           | 92                 |
|     | Mark only one oval.                                                                      |           |                    |
|     | Focusing                                                                                 |           | * 5                |
|     | Interpreting                                                                             |           |                    |
|     |                                                                                          |           | -                  |
|     | Evaluating                                                                               | 30        |                    |
|     | Responding                                                                               |           |                    |
|     |                                                                                          |           |                    |
|     |                                                                                          |           |                    |
| 7.  | 4. Which of these should be avoided for effective listening? *                           |           |                    |
|     | Mark only one oval.                                                                      |           | 10.8               |
|     | Secretary and appropriate and the secretary                                              |           |                    |
|     | Pre-listening analysis                                                                   |           |                    |
|     | Listening to structured talks                                                            |           | ¥7                 |
|     | Team listening                                                                           |           | 93                 |
|     | Predicting                                                                               |           | \$ <sup>6</sup> 72 |

| Ž.  | 2/2  |                                                                                                                    | Antiedkar Ar                                                                                                                                                                                                                                                                                                                                                                                                                                                                                                                                                                                                                                                                                                                                                                                                                                                                                                                                                                                                                                                                                                                                                                                                                                                                                                                                                                                                                                                                                                                                                                                                                                                                                                                                                                                                                                                                                                                                                                                                                                                                                                                  |   |
|-----|------|--------------------------------------------------------------------------------------------------------------------|-------------------------------------------------------------------------------------------------------------------------------------------------------------------------------------------------------------------------------------------------------------------------------------------------------------------------------------------------------------------------------------------------------------------------------------------------------------------------------------------------------------------------------------------------------------------------------------------------------------------------------------------------------------------------------------------------------------------------------------------------------------------------------------------------------------------------------------------------------------------------------------------------------------------------------------------------------------------------------------------------------------------------------------------------------------------------------------------------------------------------------------------------------------------------------------------------------------------------------------------------------------------------------------------------------------------------------------------------------------------------------------------------------------------------------------------------------------------------------------------------------------------------------------------------------------------------------------------------------------------------------------------------------------------------------------------------------------------------------------------------------------------------------------------------------------------------------------------------------------------------------------------------------------------------------------------------------------------------------------------------------------------------------------------------------------------------------------------------------------------------------|---|
|     |      |                                                                                                                    | THE MAN THE PARTY OF THE PARTY | 3 |
| 1   | 8    | 5. In which of these does the listener pick up special features of the                                             | Lety Andhaba                                                                                                                                                                                                                                                                                                                                                                                                                                                                                                                                                                                                                                                                                                                                                                                                                                                                                                                                                                                                                                                                                                                                                                                                                                                                                                                                                                                                                                                                                                                                                                                                                                                                                                                                                                                                                                                                                                                                                                                                                                                                                                                  |   |
| 1.5 |      | speech?                                                                                                            | State Day                                                                                                                                                                                                                                                                                                                                                                                                                                                                                                                                                                                                                                                                                                                                                                                                                                                                                                                                                                                                                                                                                                                                                                                                                                                                                                                                                                                                                                                                                                                                                                                                                                                                                                                                                                                                                                                                                                                                                                                                                                                                                                                     | 1 |
|     | -    | Mark only one oval.                                                                                                | Salar Kothala                                                                                                                                                                                                                                                                                                                                                                                                                                                                                                                                                                                                                                                                                                                                                                                                                                                                                                                                                                                                                                                                                                                                                                                                                                                                                                                                                                                                                                                                                                                                                                                                                                                                                                                                                                                                                                                                                                                                                                                                                                                                                                                 | > |
|     |      | Listening in conversational interaction                                                                            |                                                                                                                                                                                                                                                                                                                                                                                                                                                                                                                                                                                                                                                                                                                                                                                                                                                                                                                                                                                                                                                                                                                                                                                                                                                                                                                                                                                                                                                                                                                                                                                                                                                                                                                                                                                                                                                                                                                                                                                                                                                                                                                               |   |
|     |      | Listening to structured talks                                                                                      |                                                                                                                                                                                                                                                                                                                                                                                                                                                                                                                                                                                                                                                                                                                                                                                                                                                                                                                                                                                                                                                                                                                                                                                                                                                                                                                                                                                                                                                                                                                                                                                                                                                                                                                                                                                                                                                                                                                                                                                                                                                                                                                               |   |
|     |      | Predicting                                                                                                         |                                                                                                                                                                                                                                                                                                                                                                                                                                                                                                                                                                                                                                                                                                                                                                                                                                                                                                                                                                                                                                                                                                                                                                                                                                                                                                                                                                                                                                                                                                                                                                                                                                                                                                                                                                                                                                                                                                                                                                                                                                                                                                                               |   |
|     |      | Team listening                                                                                                     |                                                                                                                                                                                                                                                                                                                                                                                                                                                                                                                                                                                                                                                                                                                                                                                                                                                                                                                                                                                                                                                                                                                                                                                                                                                                                                                                                                                                                                                                                                                                                                                                                                                                                                                                                                                                                                                                                                                                                                                                                                                                                                                               |   |
|     | 7    | #33                                                                                                                |                                                                                                                                                                                                                                                                                                                                                                                                                                                                                                                                                                                                                                                                                                                                                                                                                                                                                                                                                                                                                                                                                                                                                                                                                                                                                                                                                                                                                                                                                                                                                                                                                                                                                                                                                                                                                                                                                                                                                                                                                                                                                                                               |   |
|     |      |                                                                                                                    |                                                                                                                                                                                                                                                                                                                                                                                                                                                                                                                                                                                                                                                                                                                                                                                                                                                                                                                                                                                                                                                                                                                                                                                                                                                                                                                                                                                                                                                                                                                                                                                                                                                                                                                                                                                                                                                                                                                                                                                                                                                                                                                               |   |
|     | 9.   | <ol><li>6. Which of these should be avoided in pre-listening analysis?</li></ol>                                   | 1 point                                                                                                                                                                                                                                                                                                                                                                                                                                                                                                                                                                                                                                                                                                                                                                                                                                                                                                                                                                                                                                                                                                                                                                                                                                                                                                                                                                                                                                                                                                                                                                                                                                                                                                                                                                                                                                                                                                                                                                                                                                                                                                                       |   |
| ĺ   | 0    | Mark only one oval.                                                                                                |                                                                                                                                                                                                                                                                                                                                                                                                                                                                                                                                                                                                                                                                                                                                                                                                                                                                                                                                                                                                                                                                                                                                                                                                                                                                                                                                                                                                                                                                                                                                                                                                                                                                                                                                                                                                                                                                                                                                                                                                                                                                                                                               |   |
|     |      |                                                                                                                    | 8                                                                                                                                                                                                                                                                                                                                                                                                                                                                                                                                                                                                                                                                                                                                                                                                                                                                                                                                                                                                                                                                                                                                                                                                                                                                                                                                                                                                                                                                                                                                                                                                                                                                                                                                                                                                                                                                                                                                                                                                                                                                                                                             | e |
|     | . 4  | Mental discipline                                                                                                  | 0                                                                                                                                                                                                                                                                                                                                                                                                                                                                                                                                                                                                                                                                                                                                                                                                                                                                                                                                                                                                                                                                                                                                                                                                                                                                                                                                                                                                                                                                                                                                                                                                                                                                                                                                                                                                                                                                                                                                                                                                                                                                                                                             |   |
|     | S 61 | Concentration                                                                                                      | 8                                                                                                                                                                                                                                                                                                                                                                                                                                                                                                                                                                                                                                                                                                                                                                                                                                                                                                                                                                                                                                                                                                                                                                                                                                                                                                                                                                                                                                                                                                                                                                                                                                                                                                                                                                                                                                                                                                                                                                                                                                                                                                                             |   |
|     | 52   | Prejudices                                                                                                         |                                                                                                                                                                                                                                                                                                                                                                                                                                                                                                                                                                                                                                                                                                                                                                                                                                                                                                                                                                                                                                                                                                                                                                                                                                                                                                                                                                                                                                                                                                                                                                                                                                                                                                                                                                                                                                                                                                                                                                                                                                                                                                                               |   |
|     |      | Patience                                                                                                           |                                                                                                                                                                                                                                                                                                                                                                                                                                                                                                                                                                                                                                                                                                                                                                                                                                                                                                                                                                                                                                                                                                                                                                                                                                                                                                                                                                                                                                                                                                                                                                                                                                                                                                                                                                                                                                                                                                                                                                                                                                                                                                                               |   |
|     |      |                                                                                                                    |                                                                                                                                                                                                                                                                                                                                                                                                                                                                                                                                                                                                                                                                                                                                                                                                                                                                                                                                                                                                                                                                                                                                                                                                                                                                                                                                                                                                                                                                                                                                                                                                                                                                                                                                                                                                                                                                                                                                                                                                                                                                                                                               |   |
|     |      | the second to make connections                                                                                     | A 1 point                                                                                                                                                                                                                                                                                                                                                                                                                                                                                                                                                                                                                                                                                                                                                                                                                                                                                                                                                                                                                                                                                                                                                                                                                                                                                                                                                                                                                                                                                                                                                                                                                                                                                                                                                                                                                                                                                                                                                                                                                                                                                                                     |   |
|     | 1    | 7. In which of these, should the listener be able to make connections<br>between different segments of the speech? |                                                                                                                                                                                                                                                                                                                                                                                                                                                                                                                                                                                                                                                                                                                                                                                                                                                                                                                                                                                                                                                                                                                                                                                                                                                                                                                                                                                                                                                                                                                                                                                                                                                                                                                                                                                                                                                                                                                                                                                                                                                                                                                               |   |
|     | *    |                                                                                                                    |                                                                                                                                                                                                                                                                                                                                                                                                                                                                                                                                                                                                                                                                                                                                                                                                                                                                                                                                                                                                                                                                                                                                                                                                                                                                                                                                                                                                                                                                                                                                                                                                                                                                                                                                                                                                                                                                                                                                                                                                                                                                                                                               |   |
| 1   | F 2  | Mark only one oval.                                                                                                | 1 , 1                                                                                                                                                                                                                                                                                                                                                                                                                                                                                                                                                                                                                                                                                                                                                                                                                                                                                                                                                                                                                                                                                                                                                                                                                                                                                                                                                                                                                                                                                                                                                                                                                                                                                                                                                                                                                                                                                                                                                                                                                                                                                                                         |   |
| ,   |      | Listening to structured talks                                                                                      | OFF 53                                                                                                                                                                                                                                                                                                                                                                                                                                                                                                                                                                                                                                                                                                                                                                                                                                                                                                                                                                                                                                                                                                                                                                                                                                                                                                                                                                                                                                                                                                                                                                                                                                                                                                                                                                                                                                                                                                                                                                                                                                                                                                                        |   |
|     | (41  | Links between parts of the speech                                                                                  | 2)                                                                                                                                                                                                                                                                                                                                                                                                                                                                                                                                                                                                                                                                                                                                                                                                                                                                                                                                                                                                                                                                                                                                                                                                                                                                                                                                                                                                                                                                                                                                                                                                                                                                                                                                                                                                                                                                                                                                                                                                                                                                                                                            |   |
|     |      | Team listening                                                                                                     |                                                                                                                                                                                                                                                                                                                                                                                                                                                                                                                                                                                                                                                                                                                                                                                                                                                                                                                                                                                                                                                                                                                                                                                                                                                                                                                                                                                                                                                                                                                                                                                                                                                                                                                                                                                                                                                                                                                                                                                                                                                                                                                               |   |
|     |      | Predicting                                                                                                         | 5                                                                                                                                                                                                                                                                                                                                                                                                                                                                                                                                                                                                                                                                                                                                                                                                                                                                                                                                                                                                                                                                                                                                                                                                                                                                                                                                                                                                                                                                                                                                                                                                                                                                                                                                                                                                                                                                                                                                                                                                                                                                                                                             |   |
|     | 14   | ±                                                                                                                  |                                                                                                                                                                                                                                                                                                                                                                                                                                                                                                                                                                                                                                                                                                                                                                                                                                                                                                                                                                                                                                                                                                                                                                                                                                                                                                                                                                                                                                                                                                                                                                                                                                                                                                                                                                                                                                                                                                                                                                                                                                                                                                                               | 4 |
|     |      |                                                                                                                    |                                                                                                                                                                                                                                                                                                                                                                                                                                                                                                                                                                                                                                                                                                                                                                                                                                                                                                                                                                                                                                                                                                                                                                                                                                                                                                                                                                                                                                                                                                                                                                                                                                                                                                                                                                                                                                                                                                                                                                                                                                                                                                                               |   |
|     |      |                                                                                                                    |                                                                                                                                                                                                                                                                                                                                                                                                                                                                                                                                                                                                                                                                                                                                                                                                                                                                                                                                                                                                                                                                                                                                                                                                                                                                                                                                                                                                                                                                                                                                                                                                                                                                                                                                                                                                                                                                                                                                                                                                                                                                                                                               |   |
|     |      |                                                                                                                    |                                                                                                                                                                                                                                                                                                                                                                                                                                                                                                                                                                                                                                                                                                                                                                                                                                                                                                                                                                                                                                                                                                                                                                                                                                                                                                                                                                                                                                                                                                                                                                                                                                                                                                                                                                                                                                                                                                                                                                                                                                                                                                                               |   |

|      |                                                                      | Amber                  | 1kan       |
|------|----------------------------------------------------------------------|------------------------|------------|
| 11.  | 8. Which of these is based on effective listening? *                 | Peth Vad               | SHOR.      |
|      | Mark only one oval.                                                  | Peth Vad<br>Dist. Kolh | apuc Vi    |
|      | Note taking                                                          | 1.12                   | E VELO     |
| n (  | Notice writing                                                       |                        |            |
|      | Letter writing                                                       |                        |            |
|      | Predicting                                                           |                        | 10.5       |
|      |                                                                      | 41.00                  |            |
|      | © (₹#)                                                               |                        |            |
| 12.  | 9. Listening has been identified as one of the "seven habits of high | ly •                   |            |
|      | effective people" by :                                               |                        |            |
|      | Mark only one oval.                                                  | 6                      |            |
|      | Lundsteen                                                            |                        | 526        |
|      | Stephen Covey                                                        |                        | 14<br>2011 |
|      | Lee lacocca                                                          |                        |            |
|      | Tom Peters                                                           |                        | 59         |
| × 0  |                                                                      |                        |            |
| 13.  | 10. Dialogic listening is also known as: *                           |                        | 1107H      |
| 1055 |                                                                      |                        | and con    |
|      | Mark only one oval.                                                  |                        |            |
|      | Empathetic listening                                                 |                        |            |
|      | Therapeutic listening                                                |                        |            |
|      | Relational listening                                                 |                        |            |
|      | Active listening                                                     |                        |            |
|      |                                                                      |                        | - 1        |
|      |                                                                      |                        | 5          |
|      |                                                                      |                        | - 8        |

| 17. | 14. Four essential elements of good listening process are: *                     | (9)                                                                                                                                                                                                                                                                                                                                                                                                                                                                                                                                                                                                                                                                                                                                                                                                                                                                                                                                                                                                                                                                                                                                                                                                                                                                                                                                                                                                                                                                                                                                                                                                                                                                                                                                                                                                                                                                                                                                                                                                                                                                                                                            | ili Vadgaon-             |
|-----|----------------------------------------------------------------------------------|--------------------------------------------------------------------------------------------------------------------------------------------------------------------------------------------------------------------------------------------------------------------------------------------------------------------------------------------------------------------------------------------------------------------------------------------------------------------------------------------------------------------------------------------------------------------------------------------------------------------------------------------------------------------------------------------------------------------------------------------------------------------------------------------------------------------------------------------------------------------------------------------------------------------------------------------------------------------------------------------------------------------------------------------------------------------------------------------------------------------------------------------------------------------------------------------------------------------------------------------------------------------------------------------------------------------------------------------------------------------------------------------------------------------------------------------------------------------------------------------------------------------------------------------------------------------------------------------------------------------------------------------------------------------------------------------------------------------------------------------------------------------------------------------------------------------------------------------------------------------------------------------------------------------------------------------------------------------------------------------------------------------------------------------------------------------------------------------------------------------------------|--------------------------|
|     | Mark only one oval.                                                              | Command of the Control of the Contro | th Vanga<br>si, Kothapur |
|     | Attention, Hear, Understand, Respond                                             | 188                                                                                                                                                                                                                                                                                                                                                                                                                                                                                                                                                                                                                                                                                                                                                                                                                                                                                                                                                                                                                                                                                                                                                                                                                                                                                                                                                                                                                                                                                                                                                                                                                                                                                                                                                                                                                                                                                                                                                                                                                                                                                                                            | ig #                     |
|     | Attention, Hear, Understand, Remember                                            |                                                                                                                                                                                                                                                                                                                                                                                                                                                                                                                                                                                                                                                                                                                                                                                                                                                                                                                                                                                                                                                                                                                                                                                                                                                                                                                                                                                                                                                                                                                                                                                                                                                                                                                                                                                                                                                                                                                                                                                                                                                                                                                                |                          |
|     | Accept, Hear, Update, Remember                                                   |                                                                                                                                                                                                                                                                                                                                                                                                                                                                                                                                                                                                                                                                                                                                                                                                                                                                                                                                                                                                                                                                                                                                                                                                                                                                                                                                                                                                                                                                                                                                                                                                                                                                                                                                                                                                                                                                                                                                                                                                                                                                                                                                | ь                        |
|     | Adopt, Hear, Understand, Respond                                                 |                                                                                                                                                                                                                                                                                                                                                                                                                                                                                                                                                                                                                                                                                                                                                                                                                                                                                                                                                                                                                                                                                                                                                                                                                                                                                                                                                                                                                                                                                                                                                                                                                                                                                                                                                                                                                                                                                                                                                                                                                                                                                                                                |                          |
|     | 1                                                                                |                                                                                                                                                                                                                                                                                                                                                                                                                                                                                                                                                                                                                                                                                                                                                                                                                                                                                                                                                                                                                                                                                                                                                                                                                                                                                                                                                                                                                                                                                                                                                                                                                                                                                                                                                                                                                                                                                                                                                                                                                                                                                                                                | . 47                     |
| 18. | 15. An important function of ——— listening is to build a rapport vanother person | vith                                                                                                                                                                                                                                                                                                                                                                                                                                                                                                                                                                                                                                                                                                                                                                                                                                                                                                                                                                                                                                                                                                                                                                                                                                                                                                                                                                                                                                                                                                                                                                                                                                                                                                                                                                                                                                                                                                                                                                                                                                                                                                                           | i toda                   |
|     | Mark only one oval.                                                              |                                                                                                                                                                                                                                                                                                                                                                                                                                                                                                                                                                                                                                                                                                                                                                                                                                                                                                                                                                                                                                                                                                                                                                                                                                                                                                                                                                                                                                                                                                                                                                                                                                                                                                                                                                                                                                                                                                                                                                                                                                                                                                                                |                          |
|     | Deep listening                                                                   | F1                                                                                                                                                                                                                                                                                                                                                                                                                                                                                                                                                                                                                                                                                                                                                                                                                                                                                                                                                                                                                                                                                                                                                                                                                                                                                                                                                                                                                                                                                                                                                                                                                                                                                                                                                                                                                                                                                                                                                                                                                                                                                                                             |                          |
|     | False listening                                                                  |                                                                                                                                                                                                                                                                                                                                                                                                                                                                                                                                                                                                                                                                                                                                                                                                                                                                                                                                                                                                                                                                                                                                                                                                                                                                                                                                                                                                                                                                                                                                                                                                                                                                                                                                                                                                                                                                                                                                                                                                                                                                                                                                | 185                      |
|     | Relationship listening                                                           |                                                                                                                                                                                                                                                                                                                                                                                                                                                                                                                                                                                                                                                                                                                                                                                                                                                                                                                                                                                                                                                                                                                                                                                                                                                                                                                                                                                                                                                                                                                                                                                                                                                                                                                                                                                                                                                                                                                                                                                                                                                                                                                                |                          |
|     | None of these                                                                    |                                                                                                                                                                                                                                                                                                                                                                                                                                                                                                                                                                                                                                                                                                                                                                                                                                                                                                                                                                                                                                                                                                                                                                                                                                                                                                                                                                                                                                                                                                                                                                                                                                                                                                                                                                                                                                                                                                                                                                                                                                                                                                                                | 1323                     |
|     | 180                                                                              |                                                                                                                                                                                                                                                                                                                                                                                                                                                                                                                                                                                                                                                                                                                                                                                                                                                                                                                                                                                                                                                                                                                                                                                                                                                                                                                                                                                                                                                                                                                                                                                                                                                                                                                                                                                                                                                                                                                                                                                                                                                                                                                                |                          |
| 19. | 16. What is the last step in the listening process? *                            | 1                                                                                                                                                                                                                                                                                                                                                                                                                                                                                                                                                                                                                                                                                                                                                                                                                                                                                                                                                                                                                                                                                                                                                                                                                                                                                                                                                                                                                                                                                                                                                                                                                                                                                                                                                                                                                                                                                                                                                                                                                                                                                                                              |                          |
|     | Mark only one oval.                                                              |                                                                                                                                                                                                                                                                                                                                                                                                                                                                                                                                                                                                                                                                                                                                                                                                                                                                                                                                                                                                                                                                                                                                                                                                                                                                                                                                                                                                                                                                                                                                                                                                                                                                                                                                                                                                                                                                                                                                                                                                                                                                                                                                | 000                      |
|     | selecting                                                                        | 10.10                                                                                                                                                                                                                                                                                                                                                                                                                                                                                                                                                                                                                                                                                                                                                                                                                                                                                                                                                                                                                                                                                                                                                                                                                                                                                                                                                                                                                                                                                                                                                                                                                                                                                                                                                                                                                                                                                                                                                                                                                                                                                                                          |                          |
|     | understanding                                                                    |                                                                                                                                                                                                                                                                                                                                                                                                                                                                                                                                                                                                                                                                                                                                                                                                                                                                                                                                                                                                                                                                                                                                                                                                                                                                                                                                                                                                                                                                                                                                                                                                                                                                                                                                                                                                                                                                                                                                                                                                                                                                                                                                |                          |
|     | responding                                                                       |                                                                                                                                                                                                                                                                                                                                                                                                                                                                                                                                                                                                                                                                                                                                                                                                                                                                                                                                                                                                                                                                                                                                                                                                                                                                                                                                                                                                                                                                                                                                                                                                                                                                                                                                                                                                                                                                                                                                                                                                                                                                                                                                |                          |
|     | remembering                                                                      |                                                                                                                                                                                                                                                                                                                                                                                                                                                                                                                                                                                                                                                                                                                                                                                                                                                                                                                                                                                                                                                                                                                                                                                                                                                                                                                                                                                                                                                                                                                                                                                                                                                                                                                                                                                                                                                                                                                                                                                                                                                                                                                                |                          |
|     |                                                                                  |                                                                                                                                                                                                                                                                                                                                                                                                                                                                                                                                                                                                                                                                                                                                                                                                                                                                                                                                                                                                                                                                                                                                                                                                                                                                                                                                                                                                                                                                                                                                                                                                                                                                                                                                                                                                                                                                                                                                                                                                                                                                                                                                |                          |
|     |                                                                                  |                                                                                                                                                                                                                                                                                                                                                                                                                                                                                                                                                                                                                                                                                                                                                                                                                                                                                                                                                                                                                                                                                                                                                                                                                                                                                                                                                                                                                                                                                                                                                                                                                                                                                                                                                                                                                                                                                                                                                                                                                                                                                                                                |                          |

|      |                                                           |                       | 100                              |
|------|-----------------------------------------------------------|-----------------------|----------------------------------|
|      |                                                           |                       | Peth Vadgaon,                    |
| 20.  | 17. Which step in the listening process involves focu     | ising on a particular | Peth Vadgaon,<br>Dist. Kolhapur. |
|      | sound or message?                                         |                       | 100                              |
|      | Mark only one oval.                                       |                       | *                                |
|      | Main strij stra                                           |                       |                                  |
|      | selecting                                                 | Œ                     |                                  |
|      | attending                                                 |                       | 2                                |
| 100  | remembering                                               |                       | i                                |
|      | understanding                                             |                       |                                  |
|      |                                                           |                       |                                  |
| 8 5  |                                                           |                       |                                  |
| 91   | 18. There is new evidence to suggest that                 | listeners are         | 9 * 1 point                      |
| 3    | more likely to be skeptical when listening to information | ation.                | E                                |
|      |                                                           |                       | - 5                              |
| 17   | Mark only one oval.                                       |                       |                                  |
|      | content-oriented                                          |                       |                                  |
|      | action-oriented                                           |                       |                                  |
| ×    | people-oriented                                           |                       |                                  |
|      | time-oriented •                                           |                       |                                  |
|      |                                                           |                       |                                  |
|      |                                                           |                       | act v                            |
| 22   | 19. The self-absorbed listener is primarily focused       | on                    | * 1 point •                      |
| 4-4- |                                                           |                       | •                                |
|      | and the same and                                          |                       | *                                |
| 5    | Mark only one oval.                                       |                       |                                  |
| x. 6 | the ideas being communicated by others                    |                       | -                                |
| 7 2  | their own needs                                           |                       | 85                               |
| 30   | waiting patiently for the speaker to finish               |                       |                                  |
|      | connecting with the speaker                               |                       |                                  |
|      |                                                           |                       |                                  |
|      |                                                           |                       |                                  |
|      |                                                           |                       |                                  |

mbedka

| 23.  | 20. The fear of misunderstanding others is called*               | eb Ambed    |
|------|------------------------------------------------------------------|-------------|
| 2.00 |                                                                  | Peth vo     |
|      | Mark only one oval.                                              | Peth Vadgar |
|      | physical noise                                                   | 10/         |
|      | emotional noise                                                  | * EVE       |
|      |                                                                  | 3.          |
|      | information overload                                             |             |
|      | Listener apprehension                                            |             |
|      | •                                                                |             |
|      |                                                                  |             |
| 24.  | 21. The average person speaks at what rate? *                    | 11000       |
|      | Mark only one oval.                                              |             |
|      |                                                                  |             |
|      | 75 words per minute                                              |             |
|      | 100 words per minute                                             |             |
|      | 125 words per minute                                             |             |
|      | 150 words per minute                                             | E           |
|      |                                                                  |             |
|      |                                                                  |             |
| 25.  | 22. A statement that causes someone to value him or herself less | is v        |
|      | called a                                                         |             |
| 81   | Mark only one oval.                                              |             |
|      | Mark only one oval.                                              |             |
|      | disconfirming response                                           | -           |
|      | clarifying response                                              | 6 P.        |
|      | confirming response •                                            |             |
|      | direct acknowledgement                                           |             |
|      |                                                                  |             |
|      | 18                                                               |             |
| 26.  | 23. Which of the following is NOT a disconfirming response?*     | 711000      |
|      |                                                                  |             |
|      | Mark only one oval.                                              |             |
|      | tangential response                                              |             |
|      | impersonal response                                              | 101         |
| (4)  | · irrelevant response                                            |             |
|      | narcissistic response                                            |             |

| 27, | 24. What does the t<br>https://drive.google.<br>A/view?usp=sharing | eacher want the students to do? click the link<br>com/file/d/1AOk5rCJst5ExWMQ_yxYB9tNaedq58y0                         | TIPE       | eth Vadgaon,<br>ist. Kolhupor |
|-----|--------------------------------------------------------------------|-----------------------------------------------------------------------------------------------------------------------|------------|-------------------------------|
|     | Mark only one oval.                                                |                                                                                                                       |            |                               |
|     | Take everythin                                                     | g out of their desks                                                                                                  |            |                               |
|     | Put the paintin                                                    | g supplies in plastic bags                                                                                            | 7          | N S                           |
|     |                                                                    | ith them to school on Monday                                                                                          | & ×        |                               |
|     |                                                                    | their desks to keep the paint off                                                                                     |            |                               |
|     |                                                                    |                                                                                                                       | ors.       | <u> </u>                      |
| 28. | 25. What is the sul<br>https://drive.google<br>ew?usp=sharing      | oject of the announcement? click the link<br>com/file/d/1yjiUkyp5_2LHEtnTfJ6669iJ9HBmLnAQ                             | * 1 point  |                               |
|     | Mark only one ova                                                  | I.                                                                                                                    |            |                               |
|     | The school w                                                       | III be adding new classes.                                                                                            |            |                               |
|     |                                                                    | achers will be working at the school.                                                                                 |            |                               |
|     | Some studen                                                        | its have received an award.                                                                                           |            |                               |
| Ŷ.  | The school is                                                      | s getting its own newspaper.                                                                                          | 1 2        |                               |
|     |                                                                    |                                                                                                                       | 3. 1       |                               |
|     | Do not edit<br>this field, click<br>on SUBMIT                      | The field below is needed by Form Timer and most No modified. If you modify this key your enswer will not b recorded. | )T be<br>e |                               |
|     |                                                                    |                                                                                                                       |            |                               |

29. Fingerprint - DO NOT EDIT \*

This content is neither created nor endorsed by Google.

Google Forms

# Dr. BabasahebAmbedkarMahavidyalaya,

## Barrister Tatyasaheb Mane Vidyanagar, Peth-Vadgaon

### Unit Test

Total Marks:

10

Subject

वाड्मयप्रवहाचे अध्ययन : मध्ययुगीन

Class

BA III

Year

2021-22

### Result Analysis

| Sr.<br>No. | Roll<br>No. | Students Name              | Marks |
|------------|-------------|----------------------------|-------|
| 1          | 501         | Chechre Amrut Anil         | 6     |
| 2          | 502         | Gavali Ankita Balbhim      | 8     |
| 3          | 503         | Mali Kousthubh Laxman      | 7     |
| 4          | 504         | Nikam Sourabh Shamrao      | 9     |
| 5          | 569         | Chougule Rakesh Panchand   | 9     |
| 6          | 577         | Mane Pruthviraj Lalaso     | 9     |
| 7          | 578         | Waghmode Ranjit Mahadeo    | 8     |
| 8          | 582         | Langarkar Saiprasad Rakesh | 9     |
| 9          | 588         | Kshirsagar Pralhad Bandu   | 7     |
|            |             |                            |       |

people 2

Principal

Dr. Babasahab Amocus

Peth Vadgaon, Dist. Kolhaput, Henerashtra

# Dr. BabasahebAmbedkarMahavidyalaya

### **Unit Test**

Total Marks:

10

Subject

वाड्यप्रवहाचे अध्ययन : मध्ययुगीन

Class

BA III

Year

## **Result Analysis**

| Sr.<br>No. | Roll<br>No. | Students Name              | Marks |
|------------|-------------|----------------------------|-------|
| 1          | 501         | Chechre Amrut Anil         | 6     |
| 2          | 502         | Gavali Ankita Balbhim      | 8     |
| 3          | 503         | Mali Kousthubh Laxman      | 7     |
| 4          | 504         | Nikam Sourabh Shamrao      | 9     |
| 5          | 569         | Chougule Rakesh Panchand   | 9     |
| 6          | 577         | Mane Pruthviraj Lalaso     | 9     |
| 7          | 578         | Waghmode Ranjit Mahadeo    | 8     |
| 8          | 582         | Langarkar Saiprasad Rakesh | 9     |
| 9          | 588         | Kshirsagar Pralhad Bandu   | 7     |

# Dr. BabasahebAmbedkarMahavidyalaya

Barrister Tatyasaheb Mane Vidyanagar, Peth-Vadgaon

### **Unit Test**

Total Marks:

10

Subject

मध्ययुगीन मराठी बाङ्मयाचाइतिहास (प्रारंभ ते १५००)

Class :

BA III

Year

## Result Analysis

| Sr.<br>No. | Roll<br>No. | Students Name              | Marks |
|------------|-------------|----------------------------|-------|
| 1          | 501         | Chechre Amrut Anil         | 6     |
| 2          | 502         | Gavali Ankita Balbhim      | 8     |
| 3          | 503         | Mali Kousthubh Laxman      | 4     |
| 4          | 504         | Nikam Sourabh Shamrao      | 7     |
| 5          | 569         | Chougule Rakesh Panchand   | 6     |
| 6          | 577         | Mane Pruthviraj Lalaso     | 7     |
| 7          | 578         | Waghmode Ranjit Mahadeo    | 9     |
| 8          | 582         | Langarkar Saiprasad Rakesh | 5     |
| 9          | 588         | Kshirsagar Pralhad Bandu   | 7     |

>

## Untitled form

| Questions                    | Responses 5                                | Settings       | Total points: 20 | j |
|------------------------------|--------------------------------------------|----------------|------------------|---|
| Question                     |                                            | Correc         | t responses      |   |
| 4                            | न भारतातील मानवाला                         |                |                  |   |
| ४) हडप्पा संस्<br>आहेत.      | कृतीचे अवशेष महाराष्                       | ष्ट्रातील येथे | सापडले 2/5       |   |
| ६) खंबायतच्य<br>गोदी आहे.    | ग आखातातील बं                              | दरात नियोजन प  | द्वतीची 2/5      |   |
| ७) मोहनजोद<br>विस्ताराचे     | डो शहरात वैशिष्टपूर्ण र<br>अ <b>म्हे</b> . | असे ६०/३६ मीटर | 2/5              |   |
| ९) मानवाने उ                 | ग्नीचा शोध युगा                            | त लावला.       | 2 <b>A</b> 5     |   |
| १०.) मध्याश्म<br>येथे मिळाली | युगीन हत्यारे भारताती<br>आहेत.             | ोल गुजरात मधील | 2/5              |   |

विद्यार्थ्याचे नाव

5 responses

SMB

Prakash sakharam khade

Date: 24/01/2021

### Notice

All the students are hereby informed that Department of English is going to organize Unit Test from 25/01/2021 to 30/o1/2021 at room no. 31. The test is compulsory to all.

Department of English,
Dr.Babasaheb Ambedkar Mahavidyalaya
Fun Vadgaon, Dist. Kolhapur.

# Jayprakash Education Society's Dr. Babasaheb Ambedkar Mahavidyalaya

Barrister Tatyasaheb Mane Vidyanagar, Peth-Vadgaon, Tal- Hatkanangale Dist- Kolhapur, Maharashtra

# Department of English (2020-21)

Unit Test

Class: BA III

Date: 25/01/2021 Marks: 20

Sub: English Poetry

Question: Answer the following questions

- The poetry of First World War
- 2) Georgian poetry
- 3) Kamala Das as a confessional poet
- 4) Kolatkar and Dilip Chitre as a bilingual poet