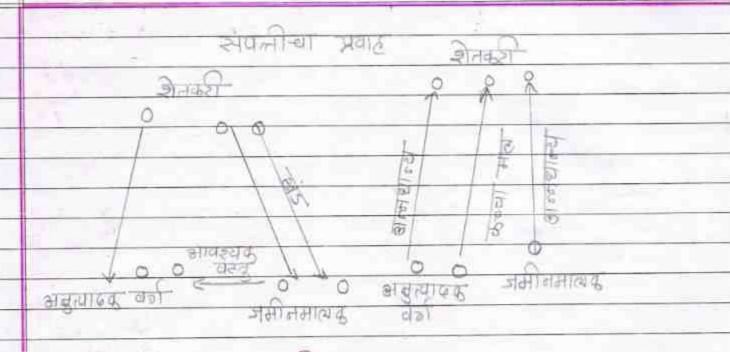

ानील संपत्नीचे संचालन शेनक्यांचा वर्ग, जभीन भावकांचा संक्षत्र संशतः उत्पादक वर्ग भागि व्यापारी वर्ग क्यादींचा भावकांचा संक्षत्र संशतः उत्पादक वर्ग भागि व्यापारी वर्ग क्यादींचा भावकांचा संक्षत्र संशतः अमान, देशान तथार झालेक्या संपत्नीचे ब्कुल कुळा इकोटी फ्रॅंक आहे. या अंपत्नीचे ब्रत्पादन मर्थातन्थ शिनकरी बर्गाने केले. योपेकी निर्वाहासाही खांना व कोटी फ्रॅंक बाजातील भागि ती २००५म ने वेगानी काढुन हेवतील. टकुठा संपत्नीचे हो भाग वितरणाच्या प्रवाहान येन नाही. परंतु उरतेले ७ कोटी फ्रॅंक वितरण प्रवाहान येना नाही. परंतु उरतेले ७ कोटी फ्रॅंक वितरण प्रवाहान येना नाही. परंतु उरतेले ७ कोटी काढुन हेवले तरी त्यांना १ द कोटी फ्रेंक कारागीर, व्यापारी योन काढुन हेवले तरी त्यांना १ द कोटी फ्रेंक कारागीर, व्यापारी योन मावकाला खंड म्हणून दिले जातात. त्यामुले शेनक-त्यावळ भाना प्रवाही भाग शिल्वक शिट्टिया नाही.



theory of circulation)

संपत्नी चा प्रवाह तकना इलाने ही विशिष्ट समामांची रखना असून ने न्विरंतन सत्य नवे. निसर्गवादी विचार वंतांच्या मने श्रीमेक वर्ज हा क्रियाशन्य असती हे वास्तव सत्य नवे. संपत्नीच्या प्रवाहात फक्त तीनच द्यकांचा विचार केवा आहे. पठा यान सरकारी श्रीमाचा विचार केविवा नाही. थोडक्यान, प्रवाहात संपत्नीच्या वितरणांची प्रविद्या श्रीमाञ्जेनीकी आहे. एकुठा विश्वेषणांन असे अनेक सुद्द क्रावेन की, जे तार्विक साद्यारायर रिकाव चरू शक्त नाहीत, निसर्गवादी वितरणांची विवारवंतांनी विरीद्याभासाचे स्पर्यक्रित्व हिन्नेच नहीं. तसेच वितरणांची विवेचन असूठी आहे. विशिष्ट क्रावा स्वाति हो भाराखडा आद्यानिक अर्थित वासिकी सार्वेन विराह्म क्रावेन हो सार्वेन क्रिया क्रिया

# मिर्स्शिवाद्यांन्ये इतर विन्यार !-

निसर्जवादी विचारांची कातापर्यंतचे विचार प्रामुख्याने सेंब्रह्मातिक स्वरूपाचे होते. परंतु द्याबरोब