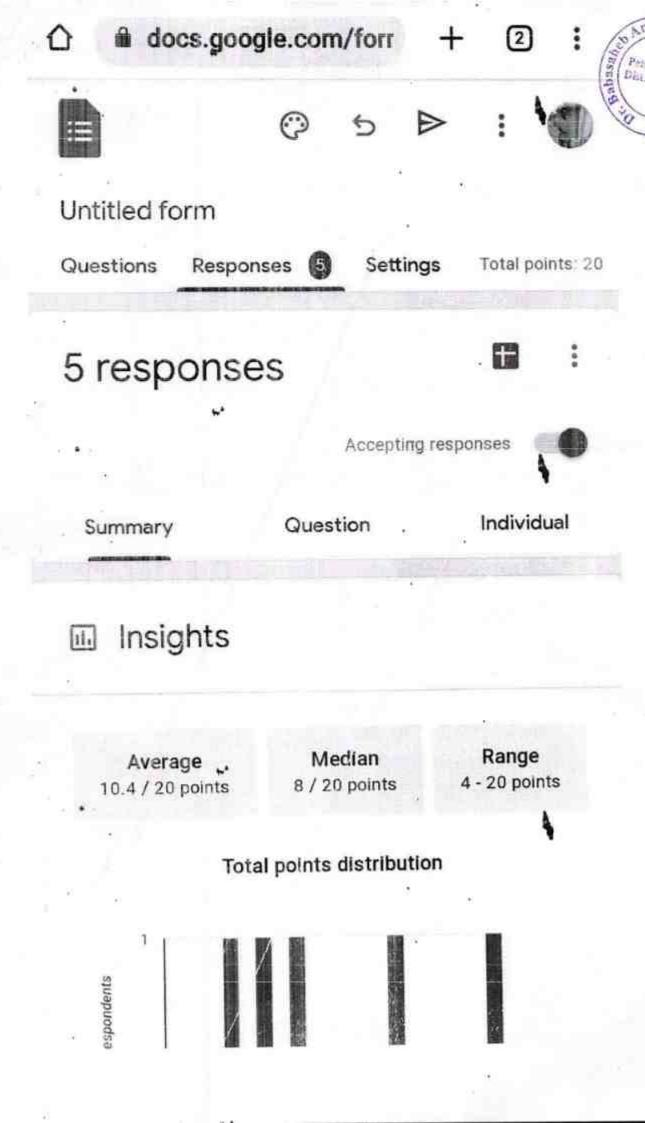

# Dr. Babasaheb Ambedkar Mahavidylaya Peth Vadgaon

B.Com. - I Financial Accounting Unit - 1 Quiz - 10 Marks

Date- 22/01/2022

| 1. | Roll No. *                                                                                                         |           |
|----|--------------------------------------------------------------------------------------------------------------------|-----------|
| 2. | The immediate recognition of loss is supported by the underlying principles.                                       | * 1 poin  |
|    | Mark only one oval.                                                                                                |           |
|    | A. Matching                                                                                                        |           |
|    | B.Judgement                                                                                                        |           |
|    | C. Judgement                                                                                                       |           |
|    | D. Conservatism                                                                                                    |           |
| 3. | The determination of the expenses for an accounting period is based largely on the application in which principle? | * 1 point |
|    | Mark only one oval.                                                                                                |           |
|    | A. Cost                                                                                                            |           |
|    | B. Consistency                                                                                                     |           |
|    | C. Matching                                                                                                        |           |
|    | D. Time period                                                                                                     |           |