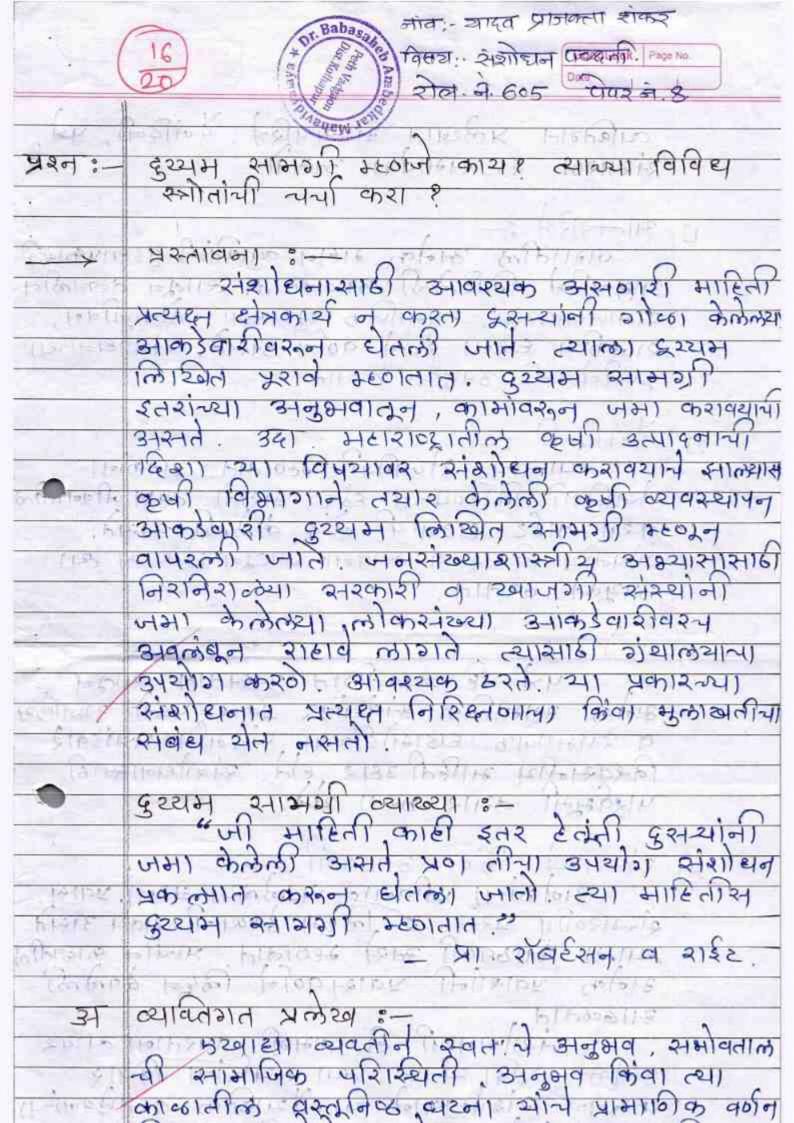

Kamble Sushant Laxman      | 18          | AB           | S.L. Kamble  |
| 7          | Bhosale Ashwini Dinkar     | 16          | 10           | D. A. Dinker |
| 8          | Jadhav Sujata Ashok        | 15          | 13           | J.S.A        |
| 9          | Kamble Komal Sanjay        | 14          | 17           | K-5.K        |
| 10         | Mohite RohitUttam          | 18          | 16           | (R.P. Uttam  |
| 11         | Patil Rohit Haibati        | 16          | 13           | RHP          |
| 12         | Valivade Abhijeet Rajendra | 13          | 15           | Pulivad      |
| 13         | Yadav Prajkta Shankar      | 16          | AB           | P.s. Yadas   |

Babasayen Ambred

Department of Economics,
Dr. Babasaheb Ambedkar Mahavidyalaya
Poth Vadgaon, Dist Kolhapur.



व्यक्तिगत प्रलेखात आत्मयरित्रे, रेमंदिनी, पत्रे, संस्मरण इ. समावेश असती.

1) आत्मवित्रे :जगातील अनेक महान व्यक्तिनी वृध्धापकादी
आभवित्रे लिधिलेली आवलतात. त्यात्म तत्कालील समाजव्यवस्था, सामाजिक सुधारणा, लोकजीवन, राजकीय धरना र...ने वर्णन असते. संशोधनाव्या दृष्टीने ती उपयुक्त दरतात.

्यालाम रोजनिशी स्वात अनेकांना रोजनिशी क्रिटिणामा होद असती त्यात जीवनक्तील बन्धा वार्डट हाटनोनी नोंद केलेली असते. गोपनीय विचार व भावना जाठरून होन्यास त्या उपयुक्त हरतात.

1 (3) 47 818 (3) 618 110 12

पत्रे हि व्यक्तीगत उनस्तातं थातून अनेक सामाजिक संबंधांवर प्रकाश पडलो राजिभ व स्तामाजिक धडामोडींग्या संदर्भात पत्रांदवारे विश्वसनीय माहिती उधड होते. संशोधनासाही पारविभूमी तथार करता येते.

य रनंश्मरणे किंवा अनाहवनी इन्ति

अनेकांना जीवनात खडलेल्या घटना प्रवास, क्रंश्मरणीय प्रसंग इ. लिहून हेवव्याची सवय असते. त्याला जाहव