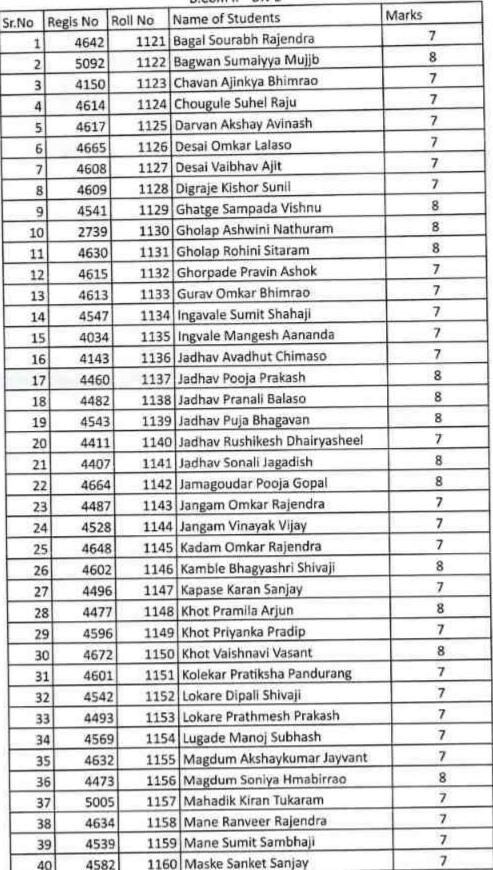

| 9 |
| 112 | 4509 | 1112 | Sutar Tejashri Dilip           | 7 |
| 113 | 4478 | 1113 | Sutar Trupti Uttam             | 7 |
| 114 | 4380 |      | Tupare Komal Bandu             | 7 |
| 115 | 4550 |      | Vibhute Shubham Sanjay         | 8 |
| 116 | 4500 | 1116 | Vibhute Vikrant Rajesh         | 7 |
| 117 | 4710 | 111  | Wadar Suraj Raju               | 7 |
| 118 | 4590 |      | 8 Yadav Madhavi Vijay          | 7 |
| 119 | 4559 |      | 9 Yadav Shubham Hruday         | 7 |
| 120 | 4497 | 112  | O Zore Dilip Balu              | 7 |



Head
Department of Commerce,
Dr.Babasaheb Ambedkar Mahavidyalaya
Peth Vadgaon, Dist. Kolhapur.

#### Dr. Babasaheb Ambedkar Mahavidyalaya, Peth Vadgaon

#### Home Assignment - Corporate Accounting 10 Marks

#### Year 2018 - 2019

B.Com II " Div B "





| 11 | 4068 | 1161   | Methe Rohit Bhikaji                                        | 7 |
|----|------|--------|------------------------------------------------------------|---|
| 12 | 4587 |        | Mohite Rohite Bajirao                                      | 7 |
| 13 | 4686 | 1163   | Naikawadi Amol Krishnat                                    | 7 |
| 14 | 4537 | 1164   | Naikwadi Pavan Manoj                                       | 7 |
| 45 | 4552 | 1165   | Panhalkar Aaisha Amin                                      | 8 |
| 46 | 4489 |        | Patil Akshay Dattatray                                     | 7 |
| 47 | 4607 | 1167   | Patil Amar Nivrutti                                        | 7 |
| 48 | 4567 | 1168   | Patil Amrut Rajendra                                       | 8 |
| 49