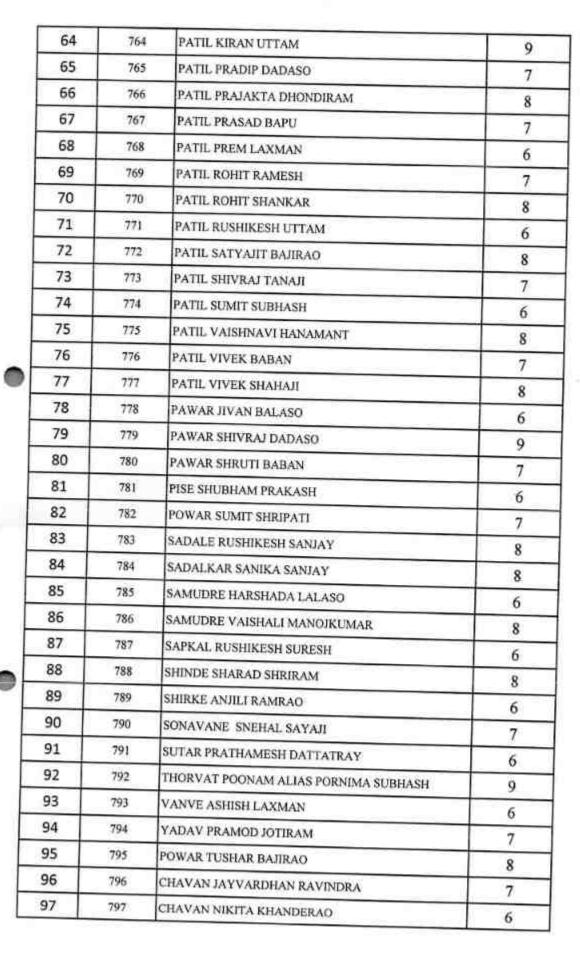

MADAKE GIRIJA BABASO      | 7 |
| 47 | 747 | MADANE NAGESH SHIVAJI     | 8 |
| 48 | 748 | MANE AJAYRAJ DHANANJAY    | 6 |
| 49 | 749 | MANKAR VAISHNAVI SANJAY   | 8 |
| 50 | 750 | MOHITE RUTURAJ ARVIND     | 8 |
| 51 | 751 | MORE PAYAL PRADIP         | 7 |
| 52 | 752 | MORE PRATIKSHA SANJAY     | 8 |
| 53 | 753 | MULLANI SOHEL AMIR        | 9 |
| 54 | 754 | NARUTE ADITYA DHANAJI     | 8 |
| 55 | 755 | NIKAM AVADHUT ANNASO      | 6 |
| 56 | 756 | NIKAM MANASI KAMALAKAR    | 8 |
| 57 | 757 | NIKAM SANIKA SUKUMAR      | 8 |
| 58 | 758 | NINGURE SHWETA SHIVAJI    | 9 |
| 59 | 759 | PANHALKAR AFROJ AMIN      | 8 |
| 60 | 760 | PANHALKAR SHAHIN SADIK    | 6 |
| 61 | 761 | PARAGI AKASH RAJU         | 7 |
| 62 | 762 | PARIT SUSHANT SAMBHAJI    | 8 |
| 63 | 763 | PATIL ATUL DILIP          | 6 |







| 98  | 798 | JADHAV SHUBHAM SANJAY     | 8 |
|-----|-----|---------------------------|---|
| 99  | 799 | PATIL ANIKET BALVANT      | 6 |
| 100 | 800 | BHANDARI MADHAVI NAGESH   | 7 |
| 101 | 801 | GHOLAP ADITYA RAVINDRA    | 8 |
| 102 | 802 | TAWADE SOURABH SHRIRANG   | 7 |
| 103 | 803 | VADD AJAY ANANDA          | 8 |
| 104 | 804 | MAHAPURE TEJASWINI SANJAY | 6 |
| 105 | 805 | BHANDARE NILESH NAGESH    | 9 |
| 106 | 806 | GHATAGE ABHINANDAN GUNDA  | 7 |



#### Dr. Babasaheb Ambedkar Mahavidyalaya, Peth Vadgaon Home Assignment 10 Marks

B.Com. I - Principles of Marketing 2020-2021



| Sr.No         | Roll No | Name of Students             | Marks |  |
|---------------|---------|------------------------------|-------|--|
| 1             | 601     | Aaywale Krushnat Sunil       | 7