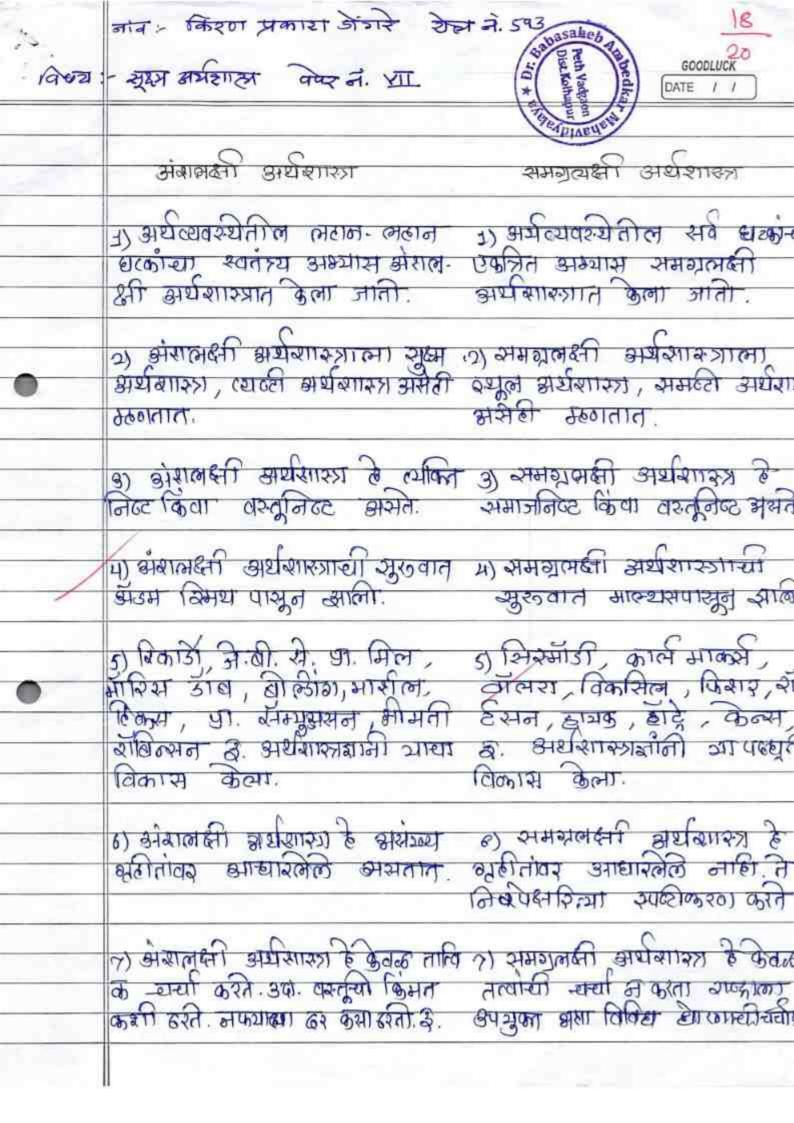

#### Department of Economics Class: B.A.-III

Semester:V

Unit Test -I (Year- 2021-22)

Mark sheet

Sub: Principles of Micro Economics-I

Paper No. VII

Name of the Teacher: Dr. S.A.Tawandkar.

| Sr.<br>No. | Roll. No. | Name of the Student           | Marks; Out of 20 |
|------------|-----------|-------------------------------|------------------|
| 1          | 537       | Bhasar Nikhil Ashok           | 19               |
| 2.         | 538       | Dongare Siddesh Uttam         | 19               |
| 3,         | 539       | Gavade Vitthal Suresh         | 24               |
| 4.         | 540       | Jondhale Kiran Maruti         | 24               |
| 5.         | 541       | Kadam Aniket Bajirao          | 30               |
| 6          | 542       | Kamble Digvijay Chandrakant   | 20               |
| 7.:        | 543       | Madhale Aniket Mahesh         | 20               |
| 8.         | 544       | Madhale Prashant Asbok        | 20               |
| 9.         | 545       | Mulla Samira Allabax          | 22               |
| 10.        | 546       | Nalavade Sagar Vishnu         | AB               |
| 11.        | 547       | Waghmode Pradnya Laxman       | AB               |
| 12.        | 575       | Khot Chandradip Anandrao      | A8               |
| 13.        | 583       | Hajare Suraj Rajaram          | . BA             |
| 14.        | 584       | Hirave Rohit Babaso           | 22               |
| 15.        | 586       | Sanadi Toufik Mansur          | 24               |
| 16.        | 591       | Bhoi Aniket Dinkar            | AB               |
| 17.        | 594       | Mulia Sohel Moula             | 24               |
| 18         | 596       | Dhenge Surai Vishwas          | AB               |
| 19.        | 598       | Jadhay Prathamesh Chandrakant | 20               |