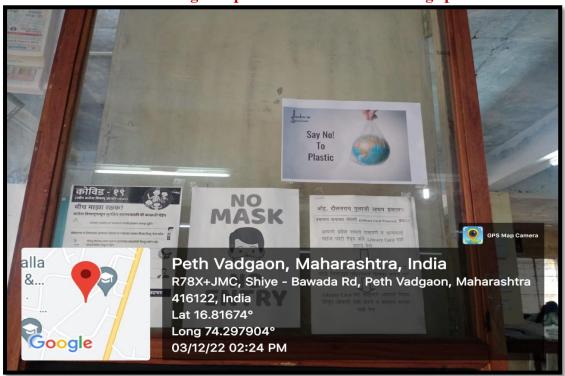

A board indicating that plastic is banned in the college premises

Landscaping with trees and plants:

College Principal Dr. Disale the beginning Landscaping with trees and plants

College professors and students planting trees