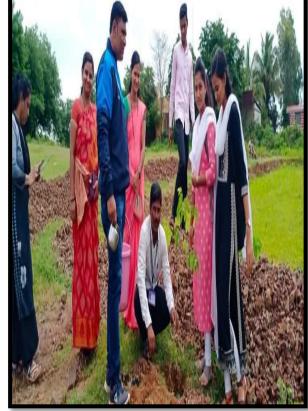

A board indicating that plastic is banned in the college premises

Landscaping with trees and plants:

College Principal Dr. Disale the beginning Landscaping with trees and plants

College professors and students planting trees