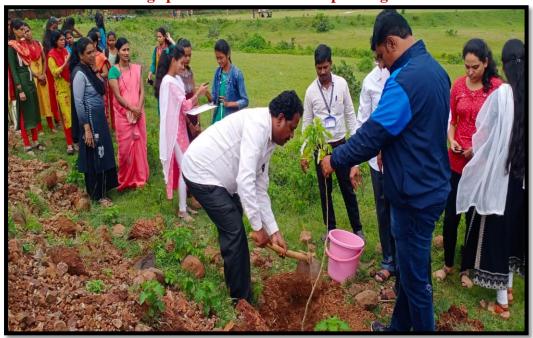

A board indicating that plastic is banned in the college premises

Landscaping with trees and plants:

College Principal Dr. Disale the beginning Landscaping with trees and plants

College professors and students planting trees