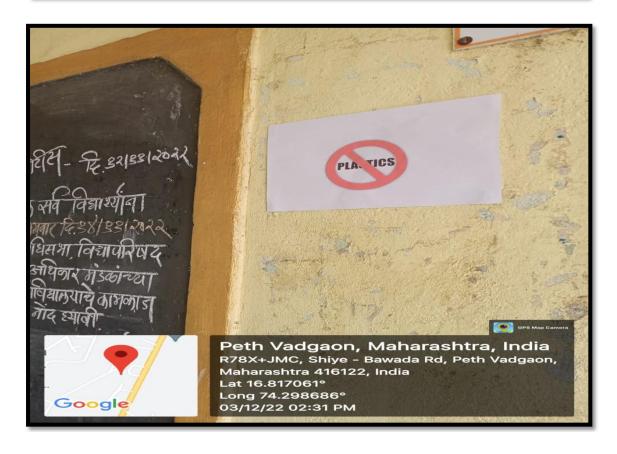

A board indicating that plastic is banned in the college premises

Landscaping with trees and plants:

College Principal Dr. Disale the beginning Landscaping with trees and plants

College professors and students planting trees