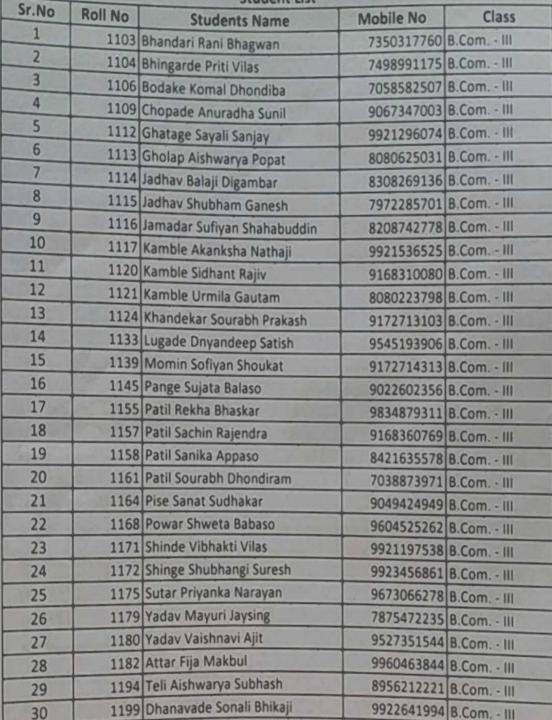

#### Student List

| Sr.<br>No | Name of student          | Class     | Phone       | Fees | Sign  |
|-----------|--------------------------|-----------|-------------|------|-------|
| A         | Akash Krushna Sutar      | B.A.II    | 9730041545  | 300  |       |
| N         | Sanyukta Sandip Falake   | B.A.II    | 7875411312  | 300  |       |
| 3         | Supreme Sarvagode        | B.A.II    | 9022507769  | 300  |       |
| A         | Swarupa Sanjay Magdum    | B.com.II  | 9973063440  | 300  |       |
| 5         | Manali Sambhaji Kadam    | B.Com.II  | 7767084526  | 300  |       |
| 6         | Trupti Ishwar Gundewadi  | B.ComII   | 8080610075  | 300  |       |
| 7         | Tushar Yadav             | B.com II  | 7028718183  | 300  | , II  |
| 8         | Amruta Shivaji Patil     | B. com II | 8080002760  | 300  |       |
| 9         | Shahin Panhalkar         | B.Com.l   | 9168391810  | 300  |       |
| 10        | Aishwarya Jangam         | B.ComIt   | 8446257004  | 300  |       |
| 11        | Satish Chaugule          | B.Com. I  | 8975611810  | 300  | 0 2   |
| 12        | Neha Ranjeet Patkure     | B.A. III  | 7219594700  | 300  |       |
| 13        | Rushikesh Satish Dabhade | B.com.l   | 8767743174  | 300  |       |
| 14        | Arati Rajendra Patil     | B.com.II  | 9 975984490 | 100  |       |
| 15        | Abhinandan Ghadage       | B.Com.l   |             | 300  | 5 6 2 |
| 16        | Sakshi Parit             | 11 com.   | 8605681906  | 300  |       |
| 17        | Shivani Kurane           | 11 Com.   | 7666936234  | 300  |       |
| 18        | Manisha Ramnath Bhangare | B.sc.     | 9766690648  | 300  |       |

19. Ajayraj Dhananjay B. com [ 9022463711 300
Mane
Sahil Machale B.A.II 7277977774 300

26 Pallavi Bhausaheb B-com·II 7823077923 100