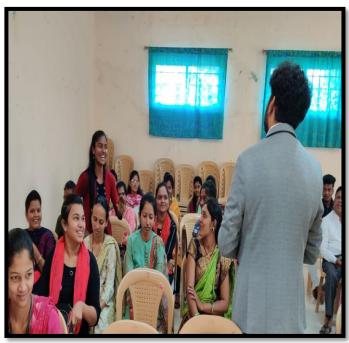

# SHARE MARKET TRADING COURSE

**Chief Organizing Secretary**: Prin. J. C. Ghatage

Coordinator : Dr. S. A. Tavandkar

Dr. Babasaheb Ambedkar Mahavidyalaya, Barrister Tatyasaheb Mane Vidyanagar, Peth-Vadgaon, Department of Economics and Department of Adult & Continuing Education, Shivaji University, Kolhapur has jointly organized 10 Days certificate course entitled Certificate Course in Share Market Trading Course on 04th May 2022.