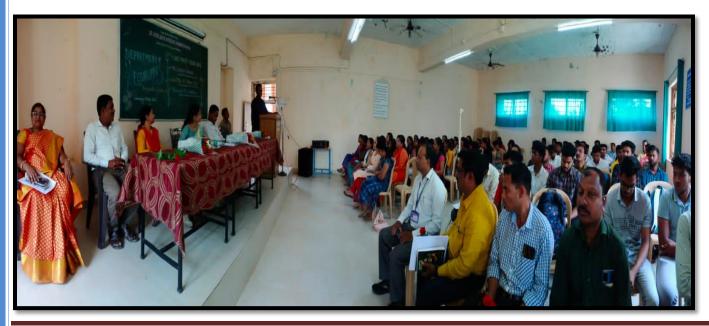

**Chief Organizing Secretary**: Prin. J. C. Ghatage

Coordinator : Dr. S. A. Tavandkar

Dr. Babasaheb Ambedkar Mahavidyalaya, Barrister Tatyasaheb Mane Vidyanagar, Peth-Vadgaon, Department of Economics and Department of Adult & Continuing Education, Shivaji University, Kolhapur has jointly organized 10 Days certificate course entitled Certificate Course in Share Market Trading Course on 04th May 2022.