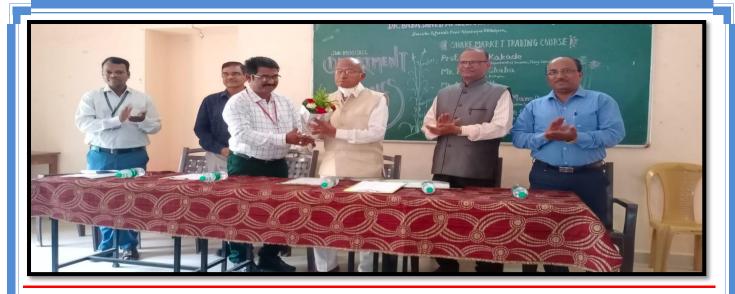

**Chief Organizing Secretary**: Prin. J. C. Ghatage

Coordinator : Dr. S. A. Tavandkar

Dr. Babasaheb Ambedkar Mahavidyalaya, Barrister Tatyasaheb Mane Vidyanagar, Peth-Vadgaon, Department of Economics and Department of Adult & Continuing Education, Shivaji University, Kolhapur has jointly organized 10 Days certificate course entitled Certificate Course in Share Market Trading Course on 04th May 2022.

प्राचार्य प्रा. जे. सी. घाटगे

संपर्क : प्रा.डॉ. एस. ए. तवंदकर मो. ७७५८०८४६६९, प्रा.डॉ. एस. टी. बिरनाळे मो. ९८२३३९८९३१

रनाळे मो. ९८२

प्राचार्य प्रा. जे. सी. घाटगे

संपर्क :- प्रा. डॉ. एस. ए. तवंदकर ७७५८०८४६६९, प्रा. डॉ. एस. टी. बिरनाळे ९८२३३९८९३१