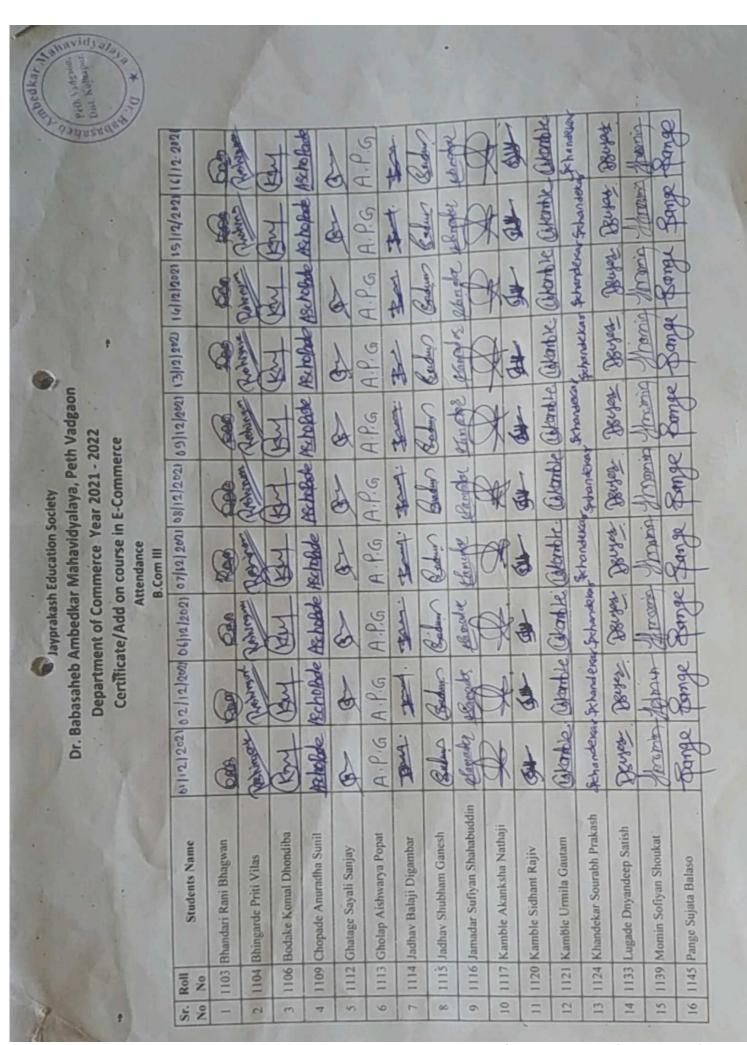

#### Foundation Course in English 2021-22

#### **Attendance Sheet**

Name of faculty:

More J.g.

|           | 11000 3.9                                  | 3     |           |                  |
|-----------|--------------------------------------------|-------|-----------|------------------|
| Sr.<br>No | Name of student                            | Class | Date      | Sign             |
| 1         | sujay Kaxande                              | B.A.I | 20/12/+21 | <del>&amp;</del> |
| 2         | Neha Patkerre.                             | B.AII | 20/12/21  | AUR.P.           |
| 3         | Acrti Patil                                | 8.00m | 20/12/21  | Hart             |
| 4         | Sanyukta Phalake                           | BAII  | 20/ 12/21 | Schalate         |
| 5         | Suraj Vilas Gholap<br>Suhil Mukesh muchale | Bicom | 20/12/21  | Sycholap         |
| 6         | Cabil Mukesh muchale                       | 13.A  | 20-12-21  | s.m.mentale:     |
| 7         | Akash koushnat Sutar                       | BA.I  | 20112/21  | ARO              |
| 8         |                                            |       |           |                  |
| 9         | 190,0                                      |       |           |                  |
| 10        |                                            |       |           | 20 22 3          |
| 11        |                                            |       |           |                  |
| 12        |                                            |       |           |                  |
| 13        | ***                                        |       |           |                  |
| 14        |                                            |       |           |                  |
| 15        |                                            |       |           | 9 9 927          |
| 16        |                                            |       |           |                  |
| 17        |                                            |       |           | (E) (E)          |

#### Dr.Babasaheb Ambedkar Mahavidyalaya'

Barrister Tatyasaheb Mane Vidyanagar, Peth Vadgaon.

#### **Attendance Sheet**

Name of faculty:

More J. q.