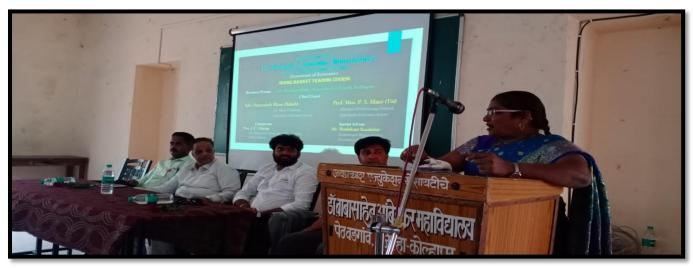

#### **Farewell and Prize Distribution Ceremony**

Day & Date: Thursday, 28th April, 2022

Time: 10:00 a.m.

Welcome & Introduction

Mrs. Shaikh J. S.

Coordinator, Foundation course in English

Special Remarks

Dr. Kuldeep R. R.

Head, Department of English

Dr. Babasaheb Ambedkar Mahavidyalaya, Peth-Vadgaon

Chief Guest

Prof. Miss. P. S. Mane (Tai),

Member of Governing Council,

Director,

Jayprakash Education Society, Peth-Vadgaon.

Chairperson

Mr. Ghatage J. C.

I/c Principal,

Dr. Babasaheb Ambedkar Mahavidyalaya, Peth-Vadgaon

Vote of Thanks

Miss. Khot P.B.

Compere

Miss. Phalke S.S.

Venue: Conference Hall, Room No.1

#### Brief Report

Dr. Babasaheb Ambedkar Mahavidyala,department of English has organized a 'Farewell and Prize Distribution Ceremony' of 'Foundation Course in English' on thursday, 28th April, 2022. Director of institute Prof. Pramilatai Mane, principal J.C. Ghatage, H.O.D. R. R. Kuldeep, coordinator of course Mrs J.S. Shaikh. Dr. Jayant, Kumbhar sir,Bhasker sir and More Madam were present for the programme.

Introduction and welcome by Mrs. J.S. Shaikh coordinator, Foundation Course in English. Then prize distribution ceremony by Prof, Pramilatai Mane and by Prin. J.C. Ghatage, Certificates and memento is given to the students. Then all programmes were conducted by students of the Foundation Course. Neha Patkure, Shivani Kurane, Sakhi Parit, Sahil Machale narrated their experiences related to the course. They expressed their opinion that the course is