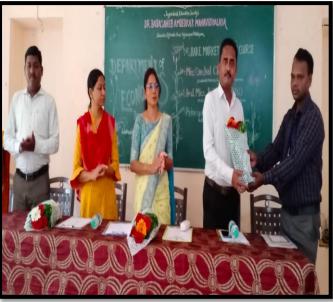

#### Brief Report

Dr. Babasaheb Ambedkar Mahavidyala,department of English has organized a 'Farewell and Prize Distribution Ceremony' of 'Foundation Course in English' on thursday, 28th April, 2022. Director of institute Prof. Pramilatai Mane, principal J.C. Ghatage, H.O.D. R. R. Kuldeep, coordinator of course Mrs J.S. Shaikh. Dr. Jayant, Kumbhar sir,Bhasker sir and More Madam were present for the programme.

Introduction and welcome by Mrs. J.S. Shaikh coordinator, Foundation Course in English. Then prize distribution ceremony by Prof, Pramilatai Mane and by Prin. J.C. Ghatage, Certificates and memento is given to the students. Then all programmes were conducted by students of the Foundation Course. Neha Patkure, Shivani Kurane, Sakhi Parit, Sahil Machale narrated their experiences related to the course. They expressed their opinion that the course is