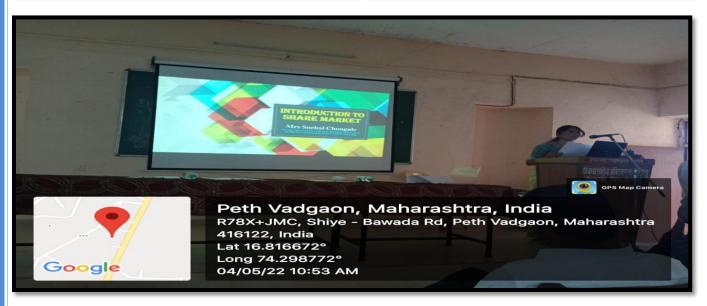

**Chief Organizing Secretary**: Prin. J. C. Ghatage

Coordinator : Dr. S. A. Tavandkar

Dr. Babasaheb Ambedkar Mahavidyalaya, Barrister Tatyasaheb Mane Vidyanagar, Peth-Vadgaon, Department of Economics and Department of Adult & Continuing Education, Shivaji University, Kolhapur has jointly organized 10 Days certificate course entitled Certificate Course in Share Market Trading Course on 04th May 2022.

#### Introduction

Share Market Trading Course for Beginners is a perfectly designed stock market basics course, to create a powerful knowledge bank on various tools and techniques required to understand the functioning of capital markets. It gives a basic insight of financial jargons like Equities, IPOs, Derivatives, Technical Analysis of stock market, Macro Economics and Financial Planning. It is a perfect blend of Fundamental Analysis of stocks, which shall help the investor to pick the right company and Technical Analysis which will provide the correct entry and exit timing and prices through study of charts.