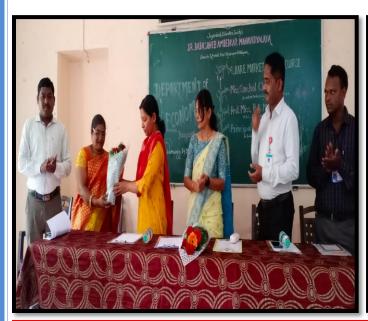

#### Brief Report

Dr. Babasaheb Ambedkar Mahavidyala,department of English has organized a 'Farewell and Prize Distribution Ceremony' of 'Foundation Course in English' on thursday, 28th April, 2022. Director of institute Prof. Pramilatai Mane, principal J.C. Ghatage, H.O.D. R. R. Kuldeep, coordinator of course Mrs J.S. Shaikh. Dr. Jayant, Kumbhar sir,Bhasker sir and More Madam were present for the programme.

Introduction and welcome by Mrs. J.S. Shaikh coordinator, Foundation Course in English. Then prize distribution ceremony by Prof, Pramilatai Mane and by Prin. J.C. Ghatage, Certificates and memento is given to the students. Then all programmes were conducted by students of the Foundation Course. Neha Patkure, Shivani Kurane, Sakhi Parit, Sahil Machale narrated their experiences related to the course. They expressed their opinion that the course is