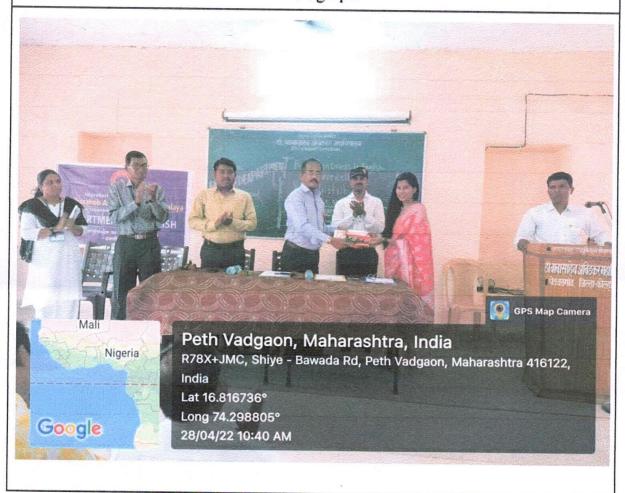

#### Brief Report

Dr. Babasaheb Ambedkar Mahavidyala,department of English has organized a 'Farewell and Prize Distribution Ceremony' of 'Foundation Course in English' on thursday, 28th April, 2022. Director of institute Prof. Pramilatai Mane, principal J.C. Ghatage, H.O.D. R. R. Kuldeep, coordinator of course Mrs J.S. Shaikh. Dr. Jayant, Kumbhar sir,Bhasker sir and More Madam were present for the programme.

Introduction and welcome by Mrs. J.S. Shaikh coordinator, Foundation Course in English. Then prize distribution ceremony by Prof, Pramilatai Mane and by Prin. J.C. Ghatage, Certificates and memento is given to the students. Then all programmes were conducted by students of the Foundation Course. Neha Patkure, Shivani Kurane, Sakhi Parit, Sahil Machale narrated their experiences related to the course. They expressed their opinion that the course is

beneficial to overcome fear of the English language and it gives basic knowledge of the English language.

Students of all department and faculty members present for the programme compering of 'Farewell and Prize Distribution Ceremony' of 'Foundation Course in English was by Miss. Sanyukta Falake, and vote of thanks by Miss. Khot Pallavi.

#### Photograph

Department of English,

Dr.Babasaheb Ambedkar Mahavidyalaya

Tun Vadgaon, Dist. Kolhapur.

Department of English,
Dr.Babasaheb Ambedkar Mahavidyalaya
Fein Vadgaon, Dist. Kolhapur.