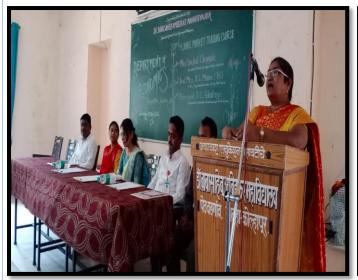

**Chief Organizing Secretary**: Prin. J. C. Ghatage

Coordinator : Dr. S. A. Tavandkar

Dr. Babasaheb Ambedkar Mahavidyalaya, Barrister Tatyasaheb Mane Vidyanagar, Peth-Vadgaon, Department of Economics and Department of Adult & Continuing Education, Shivaji University, Kolhapur has jointly organized 10 Days certificate course entitled Certificate Course in Share Market Trading Course on 04th May 2022.

प्राचार्य प्रा. जे. सी. घाटगे

संपर्क : प्रा.डॉ. एस. ए. तवंदकर मो. ७७५८०८४६६९, प्रा.डॉ. एस. टी. बिरनाळे मो. ९८२३३९८९३१

रनाळे मो. ९८२

प्राचार्य प्रा. जे. सी. घाटगे

संपर्क :- प्रा. डॉ. एस. ए. तवंदकर ७७५८०८४६६९, प्रा. डॉ. एस. टी. बिरनाळे ९८२३३९८९३१