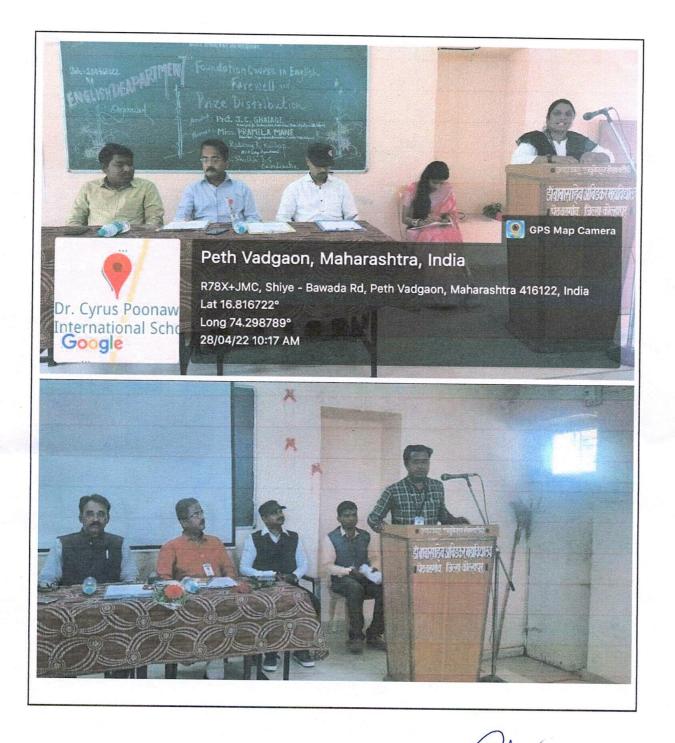

#### 'Foundation Course in English'

Title of Programme: : Inauguration Function of Foundation Course

In English

Organizing Department : English

Date : 17<sup>th</sup> December 2021

Venue : Conference Room. No.1

No. of Participants : 90 (Male: , Female: )

Coordinator : Mrs. Jarina S. Shaikh

President : Prin. J.C.Ghatage

Jayprakash Education Society's Dr. Babasaheb Ambedkar Mahavidyalaya inaugurated 'The Foundation course in English' on 17 December organized by Department of English. Director of institute Prof. Pramiatai Mane, Principal J. C. Ghatage Sir, Head of English Department Dr. R. R. Kuldeep, Coordinator of Course Mrs. Shaikh J.S. Dr. Jayant Kartik, Kumbar sir, Bhaskar Sir and More Madam were present there. Chief guest Dr. Satute Dinesh Assistant Prof. of Y.C. Warana Mahavidyalaya Warananagar guided students to overcome fluency in English. A total onumber of 20 students are enrolled in this Certificate Course. The lecturers of this course were organized from 20<sup>th</sup> December to 20<sup>th</sup> March 2021.

Foundation Course in English prescribed to students to understand basic grammar and Communication Skills for effective use. We have seen that students from rural background have fear of English Language. To overcome fear from students mind, Foundation Course in English can pave the proper way. After completion of this course, the learner will be able to demonstrate and understand correct usage of grammar for effective communication.