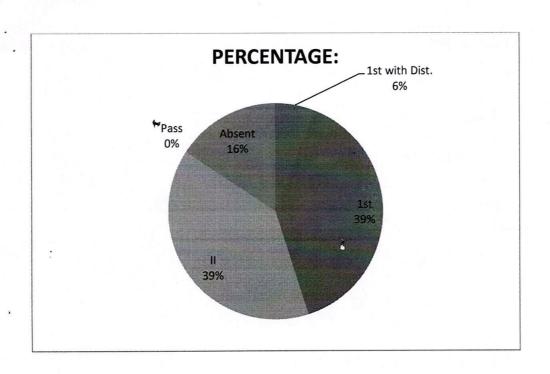

| Ab   |
|                 | 46. | 420 | Chougule Prerana Gabbar        | 58   |
|                 | 47. | 421 | Kamble Tejas Shivaji           | 59   |
|                 | 48. | 422 | Kharape Abhijeet Anandrao      | 60   |
|                 | 49. | 383 | Khot Sourabh Sambhaji          | 65   |
|                 | 50. | 384 | Landage Shrivardhan Vishnu     | 66   |
|                 | 51. | 390 | Parit Shubhangi Shivaji        | 58   |

Coordinator and Head

Department of History,
Dr. Bahasaheb Ambedkar Mahavidyalaya
Peth Vadgaon, Dist. Kolhapur.



#### PERCENTAGE:

| 1st with Dist. | 3  | 6%   |
|----------------|----|------|
| 1st            | 20 | 39%  |
| II             | 20 | 39%  |
| Pass           | 0  | 0%   |
| Absent         | 8  | 16%  |
| 51             |    | 100% |



Department of History,
Dr.Babasaheb Ambedkar Mahavidyalaya
Peth Vadgaon, Dist. Kolhapur.

# Dr. Babasaheb Ambedkar Mahavidyalaya,

Barrister Tatyasaheb Mane Vidyanagar, Peth Vadgaon.

Year 2021 – 2022
DEPARTMENT OF HISTORY
Certificate Course in Rural Journalism



. Departi Bahasaheb Petin Yad

This is to certify that Mr./Miss. —

-Class----has successfully completed the Certificate

Course in Rural Journalism conducted by the Department of History during the academic year 2021-2022

Head

Coordinator

Principal

#### DR. BABASAHEB AMBEDKAR MAHAVIDYALAYA

Barrister Tatyasaheb Mane Vidyanagar, Peth Vadgaon-416112

# POLITICAL SCIENCE FOR COMPETITIVE EXAM

1.2.2

Date: Feb 15, 2022

To,

The Principal,

Dr. Babasaheb Ambedkar Mahavidyalaya, Peth-Vadgaon, Dist-Kolhapur

Subject: Permission