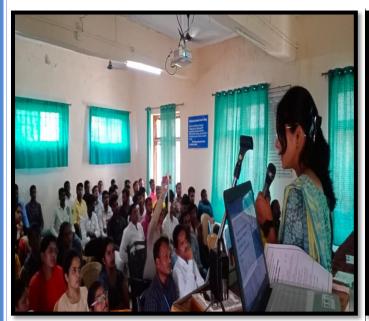

No. of Participants : 90 (Male: , Female: )

Coordinator : Mrs. Jarina S. Shaikh

President : Prin. J.C.Ghatage

Jayprakash Education Society's Dr. Babasaheb Ambedkar Mahavidyalaya inaugurated 'The Foundation course in English' on 17 December organized by Department of English. Director of institute Prof. Pramiatai Mane, Principal J. C. Ghatage Sir, Head of English Department Dr. R. R. Kuldeep, Coordinator of Course Mrs. Shaikh J.S. Dr. Jayant Kartik, Kumbar sir, Bhaskar Sir and More Madam were present there. Chief guest Dr. Satute Dinesh Assistant Prof. of Y.C. Warana Mahavidyalaya Warananagar guided students to overcome fluency in English. A total onumber of 20 students are enrolled in this Certificate Course. The lecturers of this course were organized from 20<sup>th</sup> December to 20<sup>th</sup> March 2021.

Foundation Course in English prescribed to students to understand basic grammar and Communication Skills for effective use. We have seen that students from rural background have fear of English Language. To overcome fear from students mind, Foundation Course in English can pave the proper way. After completion of this course, the learner will be able to demonstrate and understand correct usage of grammar for effective communication.