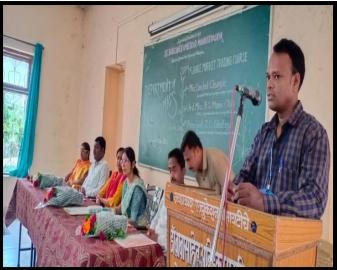

**Chief Organizing Secretary**: Prin. J. C. Ghatage

Coordinator : Dr. S. A. Tavandkar

Dr. Babasaheb Ambedkar Mahavidyalaya, Barrister Tatyasaheb Mane Vidyanagar, Peth-Vadgaon, Department of Economics and Department of Adult & Continuing Education, Shivaji University, Kolhapur has jointly organized 10 Days certificate course entitled Certificate Course in Share Market Trading Course on 04th May 2022.

प्राचार्य प्रा. जे. सी. घाटगे

संपर्क : प्रा.डॉ. एस. ए. तवंदकर मो. ७७५८०८४६६९, प्रा.डॉ. एस. टी. बिरनाळे मो. ९८२३३९८९३१

रनाळे मो. ९८२

प्राचार्य प्रा. जे. सी. घाटगे

संपर्क :- प्रा. डॉ. एस. ए. तवंदकर ७७५८०८४६६९, प्रा. डॉ. एस. टी. बिरनाळे ९८२३३९८९३१