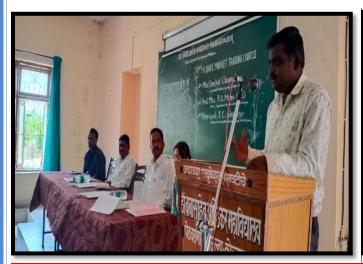

**Chief Organizing Secretary**: Prin. J. C. Ghatage

Coordinator : Dr. S. A. Tavandkar

Dr. Babasaheb Ambedkar Mahavidyalaya, Barrister Tatyasaheb Mane Vidyanagar, Peth-Vadgaon, Department of Economics and Department of Adult & Continuing Education, Shivaji University, Kolhapur has jointly organized 10 Days certificate course entitled Certificate Course in Share Market Trading Course on 04th May 2022.

प्राचार्य प्रा. जे. सी. घाटगे

संपर्क : प्रा.डॉ. एस. ए. तवंदकर मो. ७७५८०८४६६९, प्रा.डॉ. एस. टी. बिरनाळे मो. ९८२३३९८९३१

रनाळे मो. ९८२

प्राचार्य प्रा. जे. सी. घाटगे

संपर्क :- प्रा. डॉ. एस. ए. तवंदकर ७७५८०८४६६९, प्रा. डॉ. एस. टी. बिरनाळे ९८२३३९८९३१