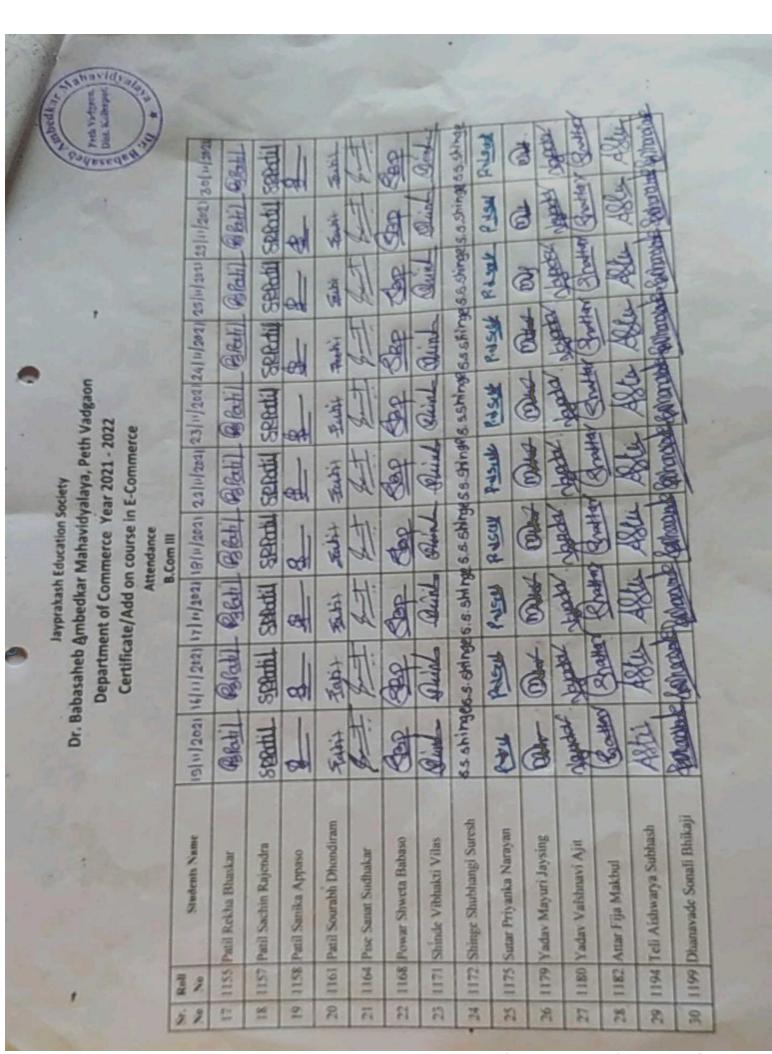

#### Foundation Course in English 2021-22

#### **Attendance Sheet**

Name of faculty:

More J.g.

|           | 11000 3.9                                  | 3     |           |                  |
|-----------|--------------------------------------------|-------|-----------|------------------|
| Sr.<br>No | Name of student                            | Class | Date      | Sign             |
| 1         | sujay Kaxande                              | B.A.I | 20/12/+21 | <del>&amp;</del> |
| 2         | Neha Patkerre.                             | B.AII | 20/12/21  | AUR.P.           |
| 3         | Acrti Patil                                | 8.00m | 20/12/21  | Hart             |
| 4         | Sanyukta Phalake                           | BAII  | 20/ 12/21 | Schalate         |
| 5         | Suraj Vilas Gholap<br>Suhil Mukesh muchale | Bicom | 20/12/21  | Sycholap         |
| 6         | Cabil Mukesh muchale                       | 13.A  | 20-12-21  | s.m.mentale:     |
| 7         | Akash koushnat Sutar                       | BA.I  | 20112/21  | ARO              |
| 8         |                                            |       |           |                  |
| 9         | 190,0                                      |       |           |                  |
| 10        |                                            |       |           | 20 22 3          |
| 11        |                                            |       |           |                  |
| 12        |                                            |       |           |                  |
| 13        | ***                                        |       |           |                  |
| 14        |                                            |       |           |                  |
| 15        |                                            |       |           | 9 9 927          |
| 16        |                                            |       |           |                  |
| 17        |                                            |       |           | (E) (E)          |

#### Dr.Babasaheb Ambedkar Mahavidyalaya'

Barrister Tatyasaheb Mane Vidyanagar, Peth Vadgaon.

#### **Attendance Sheet**

Name of faculty:

More J. q.