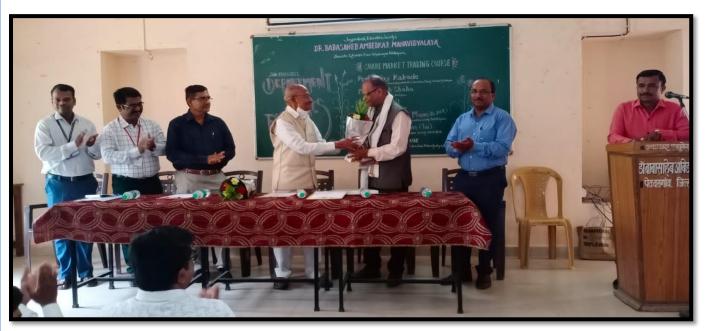

**Chief Organizing Secretary**: Prin. J. C. Ghatage

Coordinator : Dr. S. A. Tavandkar

Dr. Babasaheb Ambedkar Mahavidyalaya, Barrister Tatyasaheb Mane Vidyanagar, Peth-Vadgaon, Department of Economics and Department of Adult & Continuing Education, Shivaji University, Kolhapur has jointly organized 10 Days certificate course entitled Certificate Course in Share Market Trading Course on 04th May 2022.

प्राचार्य प्रा. जे. सी. घाटगे

संपर्क : प्रा.डॉ. एस. ए. तवंदकर मो. ७७५८०८४६६९, प्रा.डॉ. एस. टी. बिरनाळे मो. ९८२३३९८९३१

रनाळे मो. ९८२

प्राचार्य प्रा. जे. सी. घाटगे

संपर्क :- प्रा. डॉ. एस. ए. तवंदकर ७७५८०८४६६९, प्रा. डॉ. एस. टी. बिरनाळे ९८२३३९८९३१