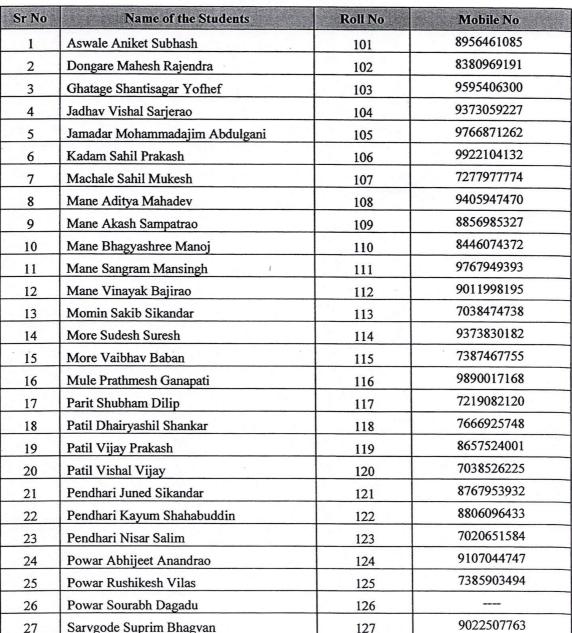

#### Student List

| Sr.<br>No | Name of student          | Class     | Phone       | Fees | Sign  |
|-----------|--------------------------|-----------|-------------|------|-------|
| A         | Akash Krushna Sutar      | B.A.II    | 9730041545  | 300  |       |
| N         | Sanyukta Sandip Falake   | B.A.II    | 7875411312  | 300  |       |
| 3         | Supreme Sarvagode        | B.A.II    | 9022507769  | 300  |       |
| A         | Swarupa Sanjay Magdum    | B.com.II  | 9973063440  | 300  |       |
| 5         | Manali Sambhaji Kadam    | B.Com.II  | 7767084526  | 300  |       |
| 6         | Trupti Ishwar Gundewadi  | B.ComII   | 8080610075  | 300  |       |
| 7         | Tushar Yadav             | B.com II  | 7028718183  | 300  | , II  |
| 8         | Amruta Shivaji Patil     | B. com II | 8080002760  | 300  |       |
| 9         | Shahin Panhalkar         | B.Com.l   | 9168391810  | 300  |       |
| 10        | Aishwarya Jangam         | B.ComIt   | 8446257004  | 300  |       |
| 11        | Satish Chaugule          | B.Com. I  | 8975611810  | 300  | 0 2   |
| 12        | Neha Ranjeet Patkure     | B.A. III  | 7219594700  | 300  |       |
| 13        | Rushikesh Satish Dabhade | B.com.l   | 8767743174  | 300  |       |
| 14        | Arati Rajendra Patil     | B.com.II  | 9 975984490 | 100  |       |
| 15        | Abhinandan Ghadage       | B.Com.l   |             | 300  | 5 6 2 |
| 16        | Sakshi Parit             | 11 com.   | 8605681906  | 300  |       |
| 17        | Shivani Kurane           | 11 Com.   | 7666936234  | 300  |       |
| 18        | Manisha Ramnath Bhangare | B.sc.     | 9766690648  | 300  |       |

19. Ajayraj Dhananjay B. com [ 9022463711 300
Mane
Sahil Machale B.A.II 7277977774 300

26 Pallavi Bhausaheb B-com·II 7823077923 100