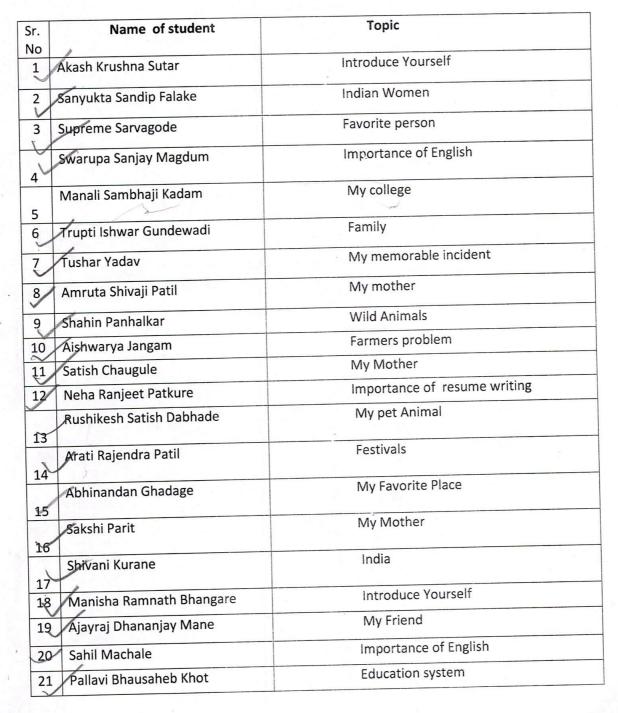

#### Student List

| Sr.<br>No | Name of student          | Class     | Phone       | Fees | Sign  |
|-----------|--------------------------|-----------|-------------|------|-------|
| A         | Akash Krushna Sutar      | B.A.II    | 9730041545  | 300  |       |
| N         | Sanyukta Sandip Falake   | B.A.II    | 7875411312  | 300  |       |
| 3         | Supreme Sarvagode        | B.A.II    | 9022507769  | 300  |       |
| A         | Swarupa Sanjay Magdum    | B.com.II  | 9973063440  | 300  |       |
| 5         | Manali Sambhaji Kadam    | B.Com.II  | 7767084526  | 300  |       |
| 6         | Trupti Ishwar Gundewadi  | B.ComII   | 8080610075  | 300  |       |
| 7         | Tushar Yadav             | B.com II  | 7028718183  | 300  | , II  |
| 8         | Amruta Shivaji Patil     | B. com II | 8080002760  | 300  |       |
| 9         | Shahin Panhalkar         | B.Com.l   | 9168391810  | 300  |       |
| 10        | Aishwarya Jangam         | B.ComIt   | 8446257004  | 300  |       |
| 11        | Satish Chaugule          | B.Com. I  | 8975611810  | 300  | 0 2   |
| 12        | Neha Ranjeet Patkure     | B.A. III  | 7219594700  | 300  |       |
| 13        | Rushikesh Satish Dabhade | B.com.l   | 8767743174  | 300  |       |
| 14        | Arati Rajendra Patil     | B.com.II  | 9 975984490 | 100  |       |
| 15        | Abhinandan Ghadage       | B.Com.l   |             | 300  | 5 6 2 |
| 16        | Sakshi Parit             | 11 com.   | 8605681906  | 300  |       |
| 17        | Shivani Kurane           | 11 Com.   | 7666936234  | 300  |       |
| 18        | Manisha Ramnath Bhangare | B.sc.     | 9766690648  | 300  |       |

19. Ajayraj Dhananjay B. com [ 9022463711 300
Mane
Sahil Machale B.A.II 7277977774 300

26 Pallavi Bhausaheb B-com·II 7823077923 100