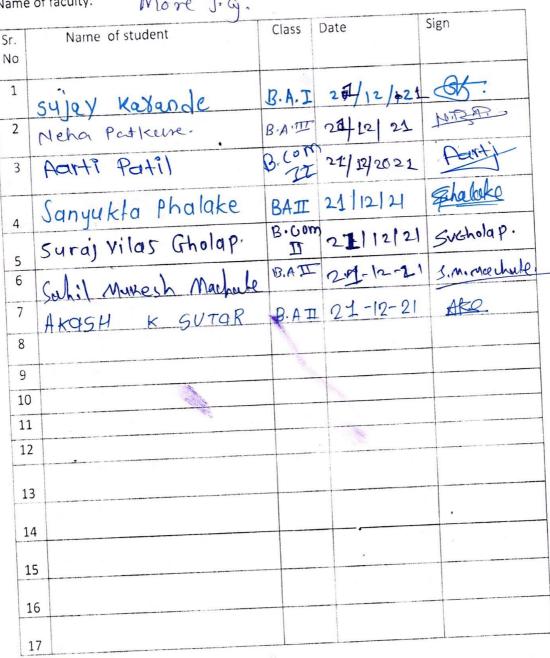

#### **Attendance Sheet**

Name of faculty:

More J.g.

|           | 11000 3.9                                  | 3     |           |                  |
|-----------|--------------------------------------------|-------|-----------|------------------|
| Sr.<br>No | Name of student                            | Class | Date      | Sign             |
| 1         | sujay Kaxande                              | B.A.I | 20/12/+21 | <del>&amp;</del> |
| 2         | Neha Patkerre.                             | B.AII | 20/12/21  | AUR.P.           |
| 3         | Acrti Patil                                | 8.00m | 20/12/21  | Hart             |
| 4         | Sanyukta Phalake                           | BAII  | 20/ 12/21 | Schalate         |
| 5         | Suraj Vilas Gholap<br>Suhil Mukesh muchale | Bicom | 20/12/21  | Sycholap         |
| 6         | Cabil Mukesh muchale                       | 13.A  | 20-12-21  | s.m.mentale:     |
| 7         | Akash koushnat Sutar                       | BA.I  | 20112/21  | ARO              |
| 8         |                                            |       |           |                  |
| 9         | 190,0                                      |       |           |                  |
| 10        |                                            |       |           | 20 22 3          |
| 11        |                                            |       |           |                  |
| 12        |                                            |       |           |                  |
| 13        | ***                                        |       |           |                  |
| 14        |                                            |       |           |                  |
| 15        |                                            |       |           | 9 9 927          |
| 16        |                                            |       |           |                  |
| 17        |                                            |       |           | (E) (E)          |