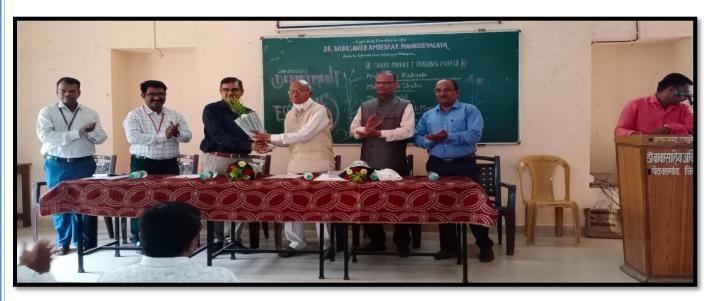

**Chief Organizing Secretary**: Prin. J. C. Ghatage

Coordinator : Dr. S. A. Tavandkar

Dr. Babasaheb Ambedkar Mahavidyalaya, Barrister Tatyasaheb Mane Vidyanagar, Peth-Vadgaon, Department of Economics and Department of Adult & Continuing Education, Shivaji University, Kolhapur has jointly organized 10 Days certificate course entitled Certificate Course in Share Market Trading Course on 04th May 2022.

प्राचार्य प्रा. जे. सी. घाटगे

संपर्क : प्रा.डॉ. एस. ए. तवंदकर मो. ७७५८०८४६६९, प्रा.डॉ. एस. टी. बिरनाळे मो. ९८२३३९८९३१

रनाळे मो. ९८२

प्राचार्य प्रा. जे. सी. घाटगे

संपर्क :- प्रा. डॉ. एस. ए. तवंदकर ७७५८०८४६६९, प्रा. डॉ. एस. टी. बिरनाळे ९८२३३९८९३१