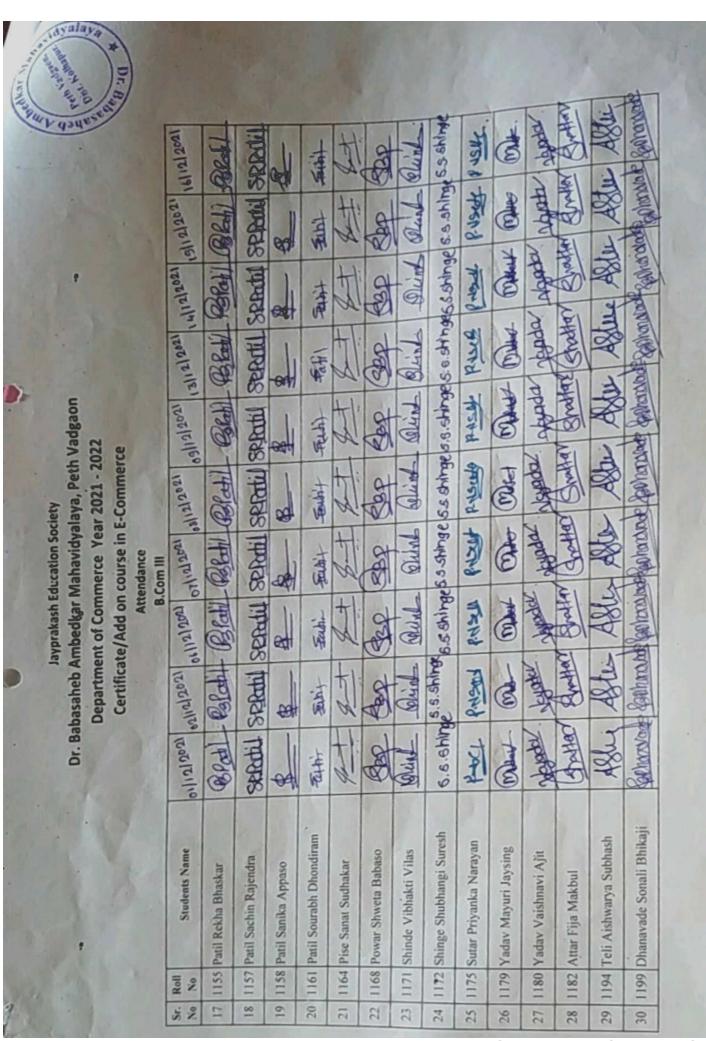

#### Foundation Course in English 2021-22

#### **Attendance Sheet**

Name of faculty:

More J.g.

|           | 11000 3.9                                  | 3     |           |                  |
|-----------|--------------------------------------------|-------|-----------|------------------|
| Sr.<br>No | Name of student                            | Class | Date      | Sign             |
| 1         | sujay Kaxande                              | B.A.I | 20/12/+21 | <del>&amp;</del> |
| 2         | Neha Patkerre.                             | B.AII | 20/12/21  | AUR.P.           |
| 3         | Acrti Patil                                | 8.00m | 20/12/21  | Hart             |
| 4         | Sanyukta Phalake                           | BAII  | 20/ 12/21 | Schalate         |
| 5         | Suraj Vilas Gholap<br>Suhil Mukesh muchale | Bicom | 20/12/21  | Sycholap         |
| 6         | Cabil Mukesh muchale                       | 13.A  | 20-12-21  | s.m.mentale:     |
| 7         | Akash koushnat Sutar                       | BA.I  | 20112/21  | ARO              |
| 8         |                                            |       |           |                  |
| 9         | 190,0                                      |       |           |                  |
| 10        |                                            |       |           | 20 22 3          |
| 11        |                                            |       |           |                  |
| 12        |                                            |       |           |                  |
| 13        | ***                                        |       |           |                  |
| 14        |                                            |       |           |                  |
| 15        |                                            |       |           | 9 9 927          |
| 16        |                                            |       |           |                  |
| 17        |                                            |       |           | (E) (E)          |

#### Dr.Babasaheb Ambedkar Mahavidyalaya'

Barrister Tatyasaheb Mane Vidyanagar, Peth Vadgaon.

#### **Attendance Sheet**

Name of faculty:

More J. q.