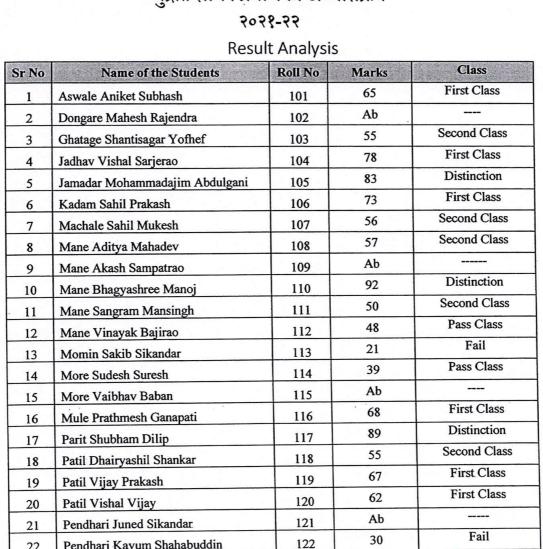

| 127         |           |





दि. २०.०१.२०२२

## <u>नोटीस</u>

मराठी विभागाच्या वतीने महाविद्यालयामध्ये Career Oriented Course (COC) अंतर्गत आयोजित "मुद्रीत शोधन प्रमाणपत्र अभ्यासक्रमात" सहभाग घेतलेल्या सर्व विद्यार्थ्याना कळविण्यात येते. मुद्रीत शोधन प्रमाणपत्र अभ्यासक्रमाची परीक्षा शनीवार दि. २२ जानेवारी २०२२ रोजी खोली नंबर १४ मध्ये आजोजित केली आहे.

| तपशील                       | वेळ   | गुण |
|-----------------------------|-------|-----|
| वस्तुनिष्ठ परीक्षा          | १ तास | ¥0  |
| प्रात्यक्षिक / सराव परीक्षा | १ तास | ξo  |
| एकूण गुण                    | १००   |     |

डॉ. सर्जेराव विलास पद्माकर

जय-प्रकाश एज्युकेशन सोसायटीचे,

## डॉ. बाबासाहेब आंबेडकर महाविद्यालय,

बॅरीस्टर तात्यासाहेब माने विद्यानगर, पेठ-वडगाव.

#### मराठी विभाग

#### "मुद्रीत शोधन प्रमाणपत्र अभ्यासक्रम"



Pendhari Kayum Shahabuddin

Pendhari Nisar Salim

Powar Abhijeet Anandrao

Powar Rushikesh Vilas

Powar Sourabh Dagadu

Sarvgode Suprim Bhagvan

22

23

24

25

26

27

डॉ. सर्जरांव विलास पद्माकर

73

69

Ab

123

124

125

126

127

First Class

First Class

Distinction

First Class

# <sup>जय-प्रकाश एज्युकेशन सोसायटीचे,</sup> डॉ. बाबासाहेब आंबेडकर महाविद्यालय,

बॅरीस्टर तात्यासाहेब माने विद्यानगर, पेठ-वडगाव.

## मराठी विभाग

"मुद्रीत शोधन प्रमाणपत्र अभ्यासक्रम"

२०२१-२२

Rank Holders

| Name of the Student    | Roll No | Marks | Rank   |
|------------------------|---------|-------|--------|
| Mane Bhagyashree Manoj | 110     | 92    | First  |
| Parit Shubham Dilip    | 117     | 89    | Second |
| Powar Sourabh Dagadu   | 126     | 86    | Third  |

डॉ. सर्जेराव विलास पद्माकर

समन्वयक