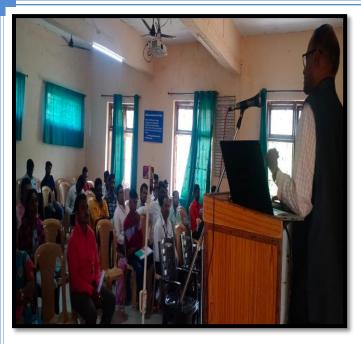

#### 'Foundation Course in English'

Title of Programme: : Inauguration Function of Foundation Course

In English

Organizing Department : English

Date : 17<sup>th</sup> December 2021

Venue : Conference Room. No.1

No. of Participants : 90 (Male: , Female: )

Coordinator : Mrs. Jarina S. Shaikh

President : Prin. J.C.Ghatage

Jayprakash Education Society's Dr. Babasaheb Ambedkar Mahavidyalaya inaugurated 'The Foundation course in English' on 17 December organized by Department of English. Director of institute Prof. Pramiatai Mane, Principal J. C. Ghatage Sir, Head of English Department Dr. R. R. Kuldeep, Coordinator of Course Mrs. Shaikh J.S. Dr. Jayant Kartik, Kumbar sir, Bhaskar Sir and More Madam were present there. Chief guest Dr. Satute Dinesh Assistant Prof. of Y.C. Warana Mahavidyalaya Warananagar guided students to overcome fluency in English. A total onumber of 20 students are enrolled in this Certificate Course. The lecturers of this course were organized from 20<sup>th</sup> December to 20<sup>th</sup> March 2021.