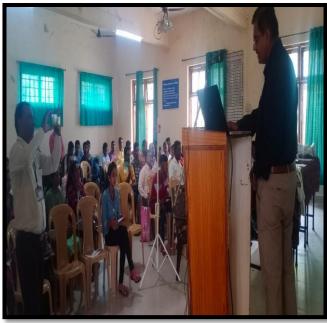

#### 'Foundation Course in English'

Title of Programme: : Inauguration Function of Foundation Course

In English

Organizing Department : English

Date : 17<sup>th</sup> December 2021

Venue : Conference Room. No.1

No. of Participants : 90 (Male: , Female: )

Coordinator : Mrs. Jarina S. Shaikh

President : Prin. J.C.Ghatage

Jayprakash Education Society's Dr. Babasaheb Ambedkar Mahavidyalaya inaugurated 'The Foundation course in English' on 17 December organized by Department of English. Director of institute Prof. Pramiatai Mane, Principal J. C. Ghatage Sir, Head of English Department Dr. R. R. Kuldeep, Coordinator of Course Mrs. Shaikh J.S. Dr. Jayant Kartik, Kumbar sir, Bhaskar Sir and More Madam were present there. Chief guest Dr. Satute Dinesh Assistant Prof. of Y.C. Warana Mahavidyalaya Warananagar guided students to overcome fluency in English. A total onumber of 20 students are enrolled in this Certificate Course. The lecturers of this course were organized from 20<sup>th</sup> December to 20<sup>th</sup> March 2021.