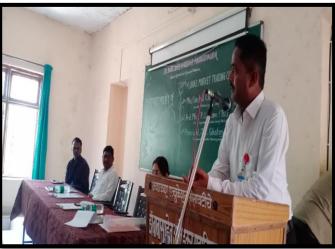

**Chief Organizing Secretary**: Prin. J. C. Ghatage

Coordinator : Dr. S. A. Tavandkar

Dr. Babasaheb Ambedkar Mahavidyalaya, Barrister Tatyasaheb Mane Vidyanagar, Peth-Vadgaon, Department of Economics and Department of Adult & Continuing Education, Shivaji University, Kolhapur has jointly organized 10 Days certificate course entitled Certificate Course in Share Market Trading Course on 04th May 2022.

#### Introduction

Share Market Trading Course for Beginners is a perfectly designed stock market basics course, to create a powerful knowledge bank on various tools and techniques required to understand the functioning of capital markets. It gives a basic insight of financial jargons like Equities, IPOs, Derivatives, Technical Analysis of stock market, Macro Economics and Financial Planning. It is a perfect blend of Fundamental Analysis of stocks, which shall help the investor to pick the right company and Technical Analysis which will provide the correct entry and exit timing and prices through study of charts.