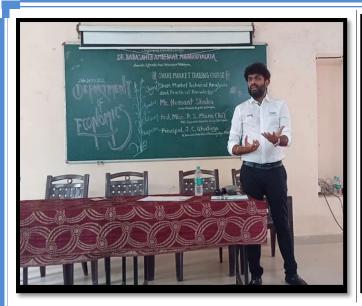

# SHARE MARKET TRADING COURSE

**Chief Organizing Secretary**: Prin. J. C. Ghatage

Coordinator : Dr. S. A. Tavandkar

Dr. Babasaheb Ambedkar Mahavidyalaya, Barrister Tatyasaheb Mane Vidyanagar, Peth-Vadgaon, Department of Economics and Department of Adult & Continuing Education, Shivaji University, Kolhapur has jointly organized 10 Days certificate course entitled Certificate Course in Share Market Trading Course on 04th May 2022.