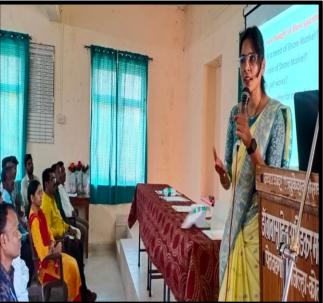

**Chief Organizing Secretary**: Prin. J. C. Ghatage

Coordinator : Dr. S. A. Tavandkar

Dr. Babasaheb Ambedkar Mahavidyalaya, Barrister Tatyasaheb Mane Vidyanagar, Peth-Vadgaon, Department of Economics and Department of Adult & Continuing Education, Shivaji University, Kolhapur has jointly organized 10 Days certificate course entitled Certificate Course in Share Market Trading Course on 04th May 2022.

#### Introduction

Share Market Trading Course for Beginners is a perfectly designed stock market basics course, to create a powerful knowledge bank on various tools and techniques required to understand the functioning of capital markets. It gives a basic insight of financial jargons like Equities, IPOs, Derivatives, Technical Analysis of stock market, Macro Economics and Financial Planning. It is a perfect blend of Fundamental Analysis of stocks, which shall help the investor to pick the right company and Technical Analysis which will provide the correct entry and exit timing and prices through study of charts.