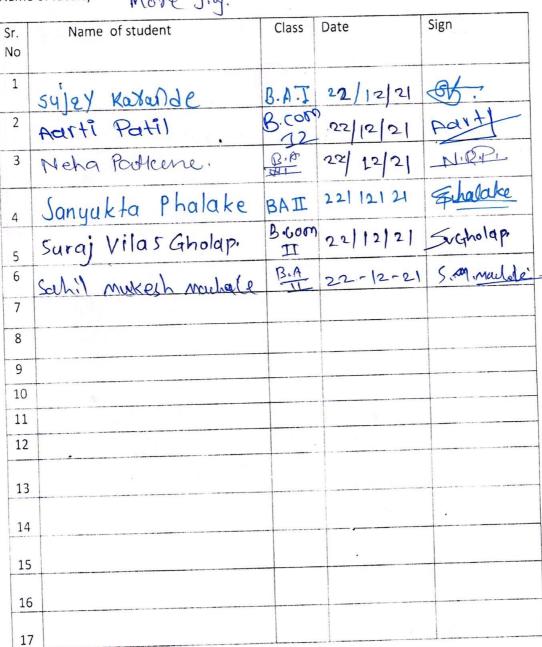

#### **Attendance Sheet**

Name of faculty: More J. g.

| Sr.<br>No | Name of student          | Class     | Date     | Sign          |
|-----------|--------------------------|-----------|----------|---------------|
| 1         | Neha Ranjeed Patheure    | B.A<br>14 | 27/12/21 | NES           |
| 2         | Aarti Rajendra Patil     | B.Com     | 27/12/21 | Adrt          |
| 3         | Suraj Vilas Gholap.      | B.Com     | 27/12/21 | Serghdap.     |
| 4         | Sahir Mukesh Machabe     | BAIL      | 27-12-21 | S. M. marbole |
| 5         | Manisha Ramnath Bhangare | Bescar    | 27-12-21 | Bry           |
| 6         | Sanyukta Phalake         | BAI       | 27-12-21 | Shalake       |
| 7         | AKASH K SU+QX            | BAI       | 27-12-21 | AKO.          |
| 8         |                          |           |          |               |
| 9         |                          |           |          |               |
| 10        |                          |           |          |               |
| 11        |                          |           |          |               |
| 12        | -                        |           |          |               |
| 13        |                          | -         |          |               |
| 14        |                          |           |          |               |
| 15        |                          | -         |          |               |
| 16        |                          |           |          |               |
| 17        |                          |           |          |               |