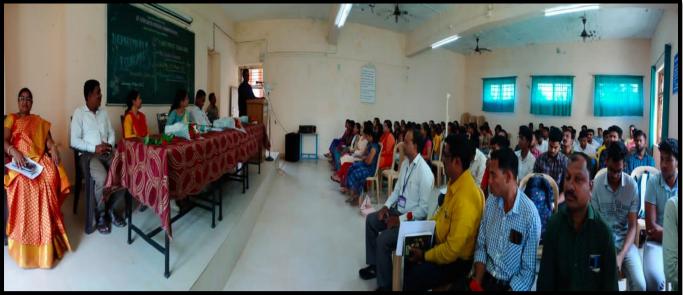

## 'Foundation Course in English'

: Inauguration Function of Foundation Course **Title of Programme:** In English **Organizing Department** : English : 17<sup>th</sup> December 2021 Date : Conference Room. No.1 Venue : 90 (Male: , Female: ) No. of Participants : Mrs. Jarina S. Shaikh Coordinator : Prin. J.C.Ghatage President Jayprakash Education Society's Dr. Babasaheb Ambedkar Mahavidyalaya

inaugurated 'The Foundation course in English' on 17 December organized by Department of English. Director of institute Prof. Pramiatai Mane, Principal J.C.Ghatage Sir, Head of English Department Dr. R. R. Kuldeep, Coordinator of Course Mrs. Shaikh J.S. Dr. Jayant Kartik, Kumbar sir, Bhaskar Sir and More Madam were present there. Chief guest Dr.Satute Dinesh Assistant Prof. of Y.C. Warana Mahavidyalaya Warananagar guided students to overcome fluency in English. A total onumber of 20 students are enrolled in this Certificate Course. The lecturers of this course were organized from 20<sup>th</sup> December to 20<sup>th</sup> March 2021. Foundation Course in English prescribed to students to understand basic grammar and Communication Skills for effective use. We have seen that students from rural background have fear of English Language. To overcome fear from students mind, Foundation Course in English can pave the proper way. After completion of this course, the learner will be able to demonstrate and understand correct usage of grammar for effective communication.