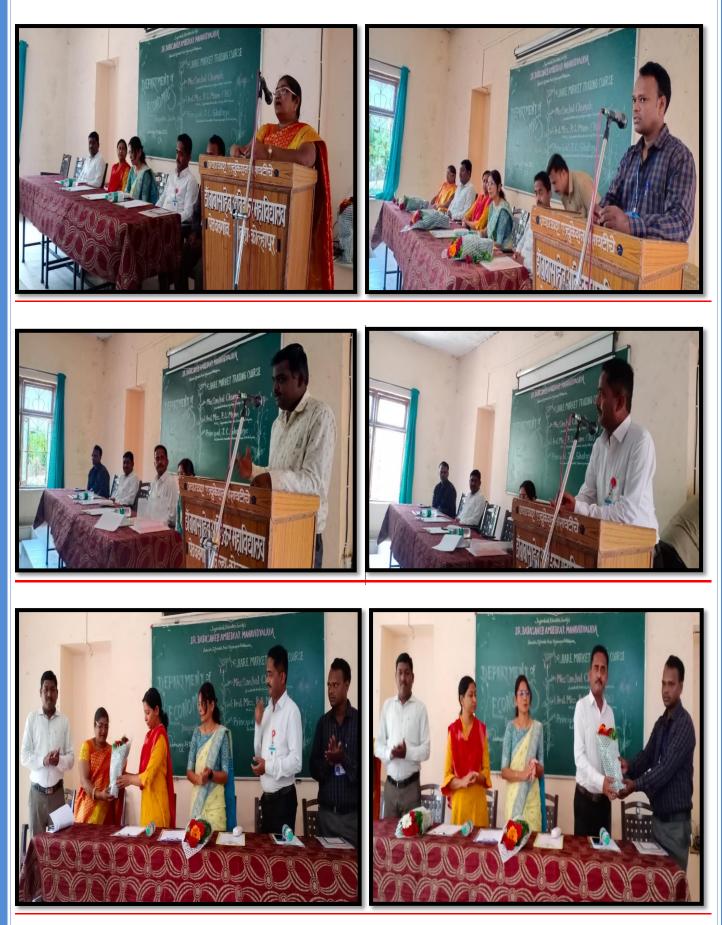

## 'Foundation Course in English'

: Inauguration Function of Foundation Course **Title of Programme:** In English **Organizing Department** : English : 17<sup>th</sup> December 2021 Date : Conference Room. No.1 Venue : 90 (Male: , Female: ) No. of Participants : Mrs. Jarina S. Shaikh Coordinator : Prin. J.C.Ghatage President Jayprakash Education Society's Dr. Babasaheb Ambedkar Mahavidyalaya

inaugurated 'The Foundation course in English' on 17 December organized by Department of English. Director of institute Prof. Pramiatai Mane, Principal J.C.Ghatage Sir, Head of English Department Dr. R. R. Kuldeep, Coordinator of Course Mrs. Shaikh J.S. Dr. Jayant Kartik, Kumbar sir, Bhaskar Sir and More Madam were present there. Chief guest Dr.Satute Dinesh Assistant Prof. of Y.C. Warana Mahavidyalaya Warananagar guided students to overcome fluency in English. A total onumber of 20 students are enrolled in this Certificate Course. The lecturers of this course were organized from 20<sup>th</sup> December to 20<sup>th</sup> March 2021. Foundation Course in English prescribed to students to understand basic grammar and Communication Skills for effective use. We have seen that students from rural background have fear of English Language. To overcome fear from students mind, Foundation Course in English can pave the proper way. After completion of this course, the learner will be able to demonstrate and understand correct usage of grammar for effective communication.