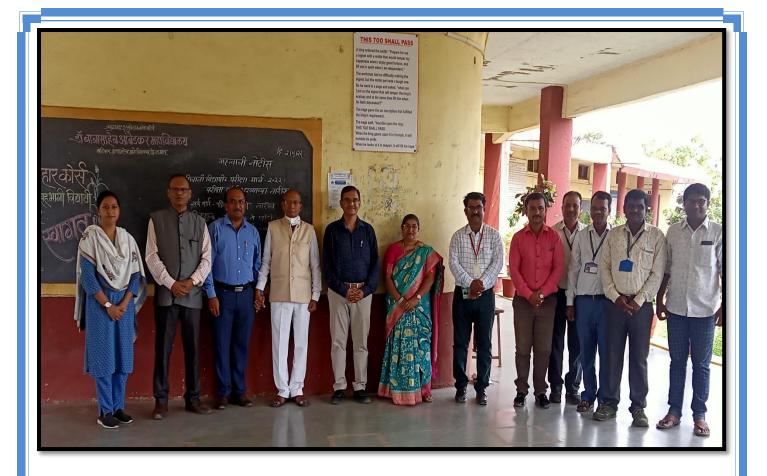

## 'Foundation Course in English'

: Inauguration Function of Foundation Course **Title of Programme:** In English **Organizing Department** : English : 17<sup>th</sup> December 2021 Date : Conference Room. No.1 Venue : 90 (Male: , Female: ) No. of Participants : Mrs. Jarina S. Shaikh Coordinator : Prin. J.C.Ghatage President Jayprakash Education Society's Dr. Babasaheb Ambedkar Mahavidyalaya

inaugurated 'The Foundation course in English' on 17 December organized by Department of English. Director of institute Prof. Pramiatai Mane, Principal J.C.Ghatage Sir, Head of English Department Dr. R. R. Kuldeep, Coordinator of Course Mrs. Shaikh J.S. Dr. Jayant Kartik, Kumbar sir, Bhaskar Sir and More Madam were present there. Chief guest Dr.Satute Dinesh Assistant Prof. of Y.C. Warana Mahavidyalaya Warananagar guided students to overcome fluency in English. A total onumber of 20 students are enrolled in this Certificate Course. The lecturers of this course were organized from 20<sup>th</sup> December to 20<sup>th</sup> March 2021. Foundation Course in English prescribed to students to understand basic grammar and Communication Skills for effective use. We have seen that students from rural background have fear of English Language. To overcome fear from students mind, Foundation Course in English can pave the proper way. After completion of this course, the learner will be able to demonstrate and understand correct usage of grammar for effective communication.