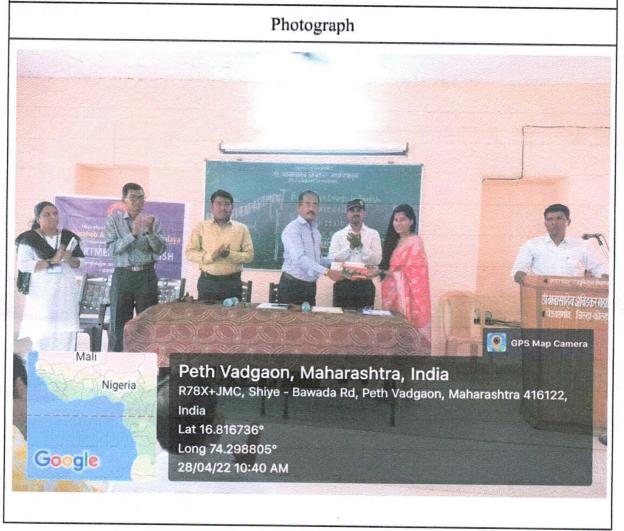

## 'Foundation Course in English'

: Inauguration Function of Foundation Course **Title of Programme:** In English **Organizing Department** : English : 17<sup>th</sup> December 2021 Date : Conference Room. No.1 Venue : 90 (Male: , Female: ) No. of Participants : Mrs. Jarina S. Shaikh Coordinator : Prin. J.C.Ghatage President Jayprakash Education Society's Dr. Babasaheb Ambedkar Mahavidyalaya

inaugurated 'The Foundation course in English' on 17 December organized by Department of English. Director of institute Prof. Pramiatai Mane, Principal J.C.Ghatage Sir, Head of English Department Dr. R. R. Kuldeep, Coordinator of Course Mrs. Shaikh J.S. Dr. Jayant Kartik, Kumbar sir, Bhaskar Sir and More Madam were present there. Chief guest Dr.Satute Dinesh Assistant Prof. of Y.C. Warana Mahavidyalaya Warananagar guided students to overcome fluency in English. A total onumber of 20 students are enrolled in this Certificate Course. The lecturers of this course were organized from 20<sup>th</sup> December to 20<sup>th</sup> March 2021. Foundation Course in English prescribed to students to understand basic grammar and Communication Skills for effective use. We have seen that students from rural background have fear of English Language. To overcome fear from students mind, Foundation Course in English can pave the proper way. After completion of this course, the learner will be able to demonstrate and understand correct usage of grammar for effective communication.