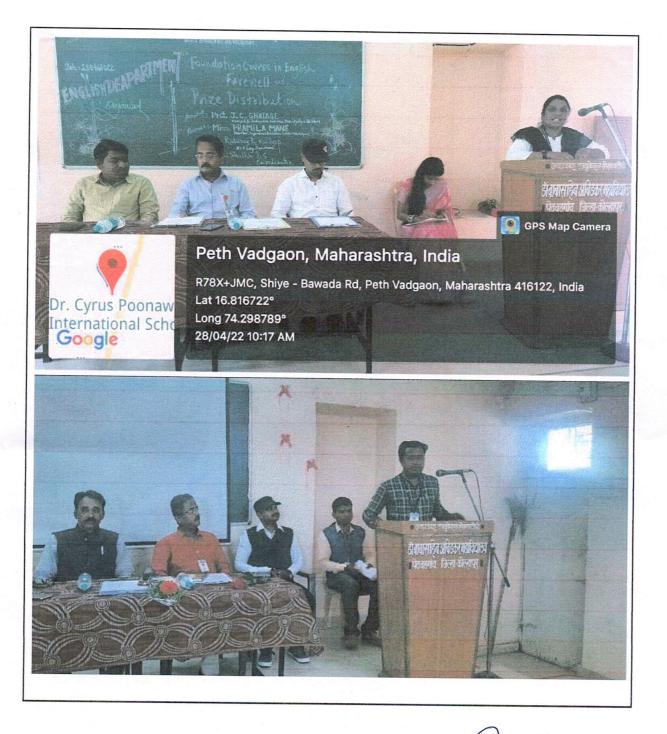

## 'Foundation Course in English'

: Inauguration Function of Foundation Course **Title of Programme:** In English **Organizing Department** : English : 17<sup>th</sup> December 2021 Date : Conference Room. No.1 Venue : 90 (Male: , Female: ) No. of Participants : Mrs. Jarina S. Shaikh Coordinator : Prin. J.C.Ghatage President Jayprakash Education Society's Dr. Babasaheb Ambedkar Mahavidyalaya

inaugurated 'The Foundation course in English' on 17 December organized by Department of English. Director of institute Prof. Pramiatai Mane, Principal J.C.Ghatage Sir, Head of English Department Dr. R. R. Kuldeep, Coordinator of Course Mrs. Shaikh J.S. Dr. Jayant Kartik, Kumbar sir, Bhaskar Sir and More Madam were present there. Chief guest Dr.Satute Dinesh Assistant Prof. of Y.C. Warana Mahavidyalaya Warananagar guided students to overcome fluency in English. A total onumber of 20 students are enrolled in this Certificate Course. The lecturers of this course were organized from 20<sup>th</sup> December to 20<sup>th</sup> March 2021. Foundation Course in English prescribed to students to understand basic grammar and Communication Skills for effective use. We have seen that students from rural background have fear of English Language. To overcome fear from students mind, Foundation Course in English can pave the proper way. After completion of this course, the learner will be able to demonstrate and understand correct usage of grammar for effective communication.