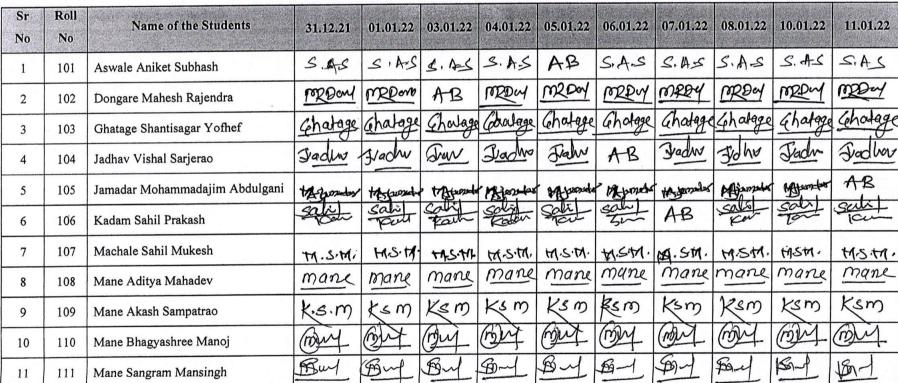

#### Foundation Course in English 2021-22

Attendance Sheet

Name of faculty: More J.g. Sign Name of student Class Date Sr. No 1 - 1 B.A.I 20/12/+21 SUIGN Kasal BATT 20112121 2 N.B.P. Neha Patkene. Aarti Patil 3 B.com 20/12/21 Sanyukta Phalake alake BAI 20/ 12/ 21 4 B.Com Svaholap 20/12/21 vilas Gholap Syral II 5 13.A 20-12-21 S. M. Mentall 6 .le MAN20C mul BA.I 20112121 7 Koushnat Sutar Akash ARO 8 9 10 11 12 13 14 15 16 17

#### Attendance Sheet

| r.     | Name of student       | Class   | Date                                                                                                                                                                                                                                                                                                                                                                                                                                                                                                                                                                                                                                                                                                                                                                                                                                                                                                                                                                                                                                                                                                                                                                                                                                                                                                                                                                                                                                                                                                                                                                                                                                                                                                                                                                                                                                                                                                                                                                                                                                                                                                                           | Sign                   |
|--------|-----------------------|---------|--------------------------------------------------------------------------------------------------------------------------------------------------------------------------------------------------------------------------------------------------------------------------------------------------------------------------------------------------------------------------------------------------------------------------------------------------------------------------------------------------------------------------------------------------------------------------------------------------------------------------------------------------------------------------------------------------------------------------------------------------------------------------------------------------------------------------------------------------------------------------------------------------------------------------------------------------------------------------------------------------------------------------------------------------------------------------------------------------------------------------------------------------------------------------------------------------------------------------------------------------------------------------------------------------------------------------------------------------------------------------------------------------------------------------------------------------------------------------------------------------------------------------------------------------------------------------------------------------------------------------------------------------------------------------------------------------------------------------------------------------------------------------------------------------------------------------------------------------------------------------------------------------------------------------------------------------------------------------------------------------------------------------------------------------------------------------------------------------------------------------------|------------------------|
| 10     |                       |         |                                                                                                                                                                                                                                                                                                                                                                                                                                                                                                                                                                                                                                                                                                                                                                                                                                                                                                                                                                                                                                                                                                                                                                                                                                                                                                                                                                                                                                                                                                                                                                                                                                                                                                                                                                                                                                                                                                                                                                                                                                                                                                                                | 01                     |
| 1      | sujey karande         | B.A.I   | 20/12/021                                                                                                                                                                                                                                                                                                                                                                                                                                                                                                                                                                                                                                                                                                                                                                                                                                                                                                                                                                                                                                                                                                                                                                                                                                                                                                                                                                                                                                                                                                                                                                                                                                                                                                                                                                                                                                                                                                                                                                                                                                                                                                                      | C.                     |
| 2      | Neha Patkere.         | B.A.T   | 20/12/21                                                                                                                                                                                                                                                                                                                                                                                                                                                                                                                                                                                                                                                                                                                                                                                                                                                                                                                                                                                                                                                                                                                                                                                                                                                                                                                                                                                                                                                                                                                                                                                                                                                                                                                                                                                                                                                                                                                                                                                                                                                                                                                       | Milling                |
| 3      | Aarti Patil           | Bicon   | 28/12/21                                                                                                                                                                                                                                                                                                                                                                                                                                                                                                                                                                                                                                                                                                                                                                                                                                                                                                                                                                                                                                                                                                                                                                                                                                                                                                                                                                                                                                                                                                                                                                                                                                                                                                                                                                                                                                                                                                                                                                                                                                                                                                                       | Agenty                 |
|        | Sanyukta Phalake      | BAIL    | 21/12/21                                                                                                                                                                                                                                                                                                                                                                                                                                                                                                                                                                                                                                                                                                                                                                                                                                                                                                                                                                                                                                                                                                                                                                                                                                                                                                                                                                                                                                                                                                                                                                                                                                                                                                                                                                                                                                                                                                                                                                                                                                                                                                                       | Sveholap.<br>Sveholap. |
|        | Suraj vilas Gholap    | B.Com   | 21/12/21                                                                                                                                                                                                                                                                                                                                                                                                                                                                                                                                                                                                                                                                                                                                                                                                                                                                                                                                                                                                                                                                                                                                                                                                                                                                                                                                                                                                                                                                                                                                                                                                                                                                                                                                                                                                                                                                                                                                                                                                                                                                                                                       | Suchola p.             |
| 5<br>6 | Subil Munesh Macharle | B.A.I   | 21-12-2                                                                                                                                                                                                                                                                                                                                                                                                                                                                                                                                                                                                                                                                                                                                                                                                                                                                                                                                                                                                                                                                                                                                                                                                                                                                                                                                                                                                                                                                                                                                                                                                                                                                                                                                                                                                                                                                                                                                                                                                                                                                                                                        | J.m. mechale           |
| 7      | AKASH K SUTAR         | B. A II | 21-12-21                                                                                                                                                                                                                                                                                                                                                                                                                                                                                                                                                                                                                                                                                                                                                                                                                                                                                                                                                                                                                                                                                                                                                                                                                                                                                                                                                                                                                                                                                                                                                                                                                                                                                                                                                                                                                                                                                                                                                                                                                                                                                                                       | ARQ.                   |
| 8      | ARY SHI & JU          |         |                                                                                                                                                                                                                                                                                                                                                                                                                                                                                                                                                                                                                                                                                                                                                                                                                                                                                                                                                                                                                                                                                                                                                                                                                                                                                                                                                                                                                                                                                                                                                                                                                                                                                                                                                                                                                                                                                                                                                                                                                                                                                                                                |                        |
| 9      |                       |         |                                                                                                                                                                                                                                                                                                                                                                                                                                                                                                                                                                                                                                                                                                                                                                                                                                                                                                                                                                                                                                                                                                                                                                                                                                                                                                                                                                                                                                                                                                                                                                                                                                                                                                                                                                                                                                                                                                                                                                                                                                                                                                                                |                        |
| 10     |                       |         | - Contraction of the Contraction |                        |
| 11     |                       |         |                                                                                                                                                                                                                                                                                                                                                                                                                                                                                                                                                                                                                                                                                                                                                                                                                                                                                                                                                                                                                                                                                                                                                                                                                                                                                                                                                                                                                                                                                                                                                                                                                                                                                                                                                                                                                                                                                                                                                                                                                                                                                                                                |                        |
| 12     |                       |         | ·                                                                                                                                                                                                                                                                                                                                                                                                                                                                                                                                                                                                                                                                                                                                                                                                                                                                                                                                                                                                                                                                                                                                                                                                                                                                                                                                                                                                                                                                                                                                                                                                                                                                                                                                                                                                                                                                                                                                                                                                                                                                                                                              |                        |
| 13     |                       |         |                                                                                                                                                                                                                                                                                                                                                                                                                                                                                                                                                                                                                                                                                                                                                                                                                                                                                                                                                                                                                                                                                                                                                                                                                                                                                                                                                                                                                                                                                                                                                                                                                                                                                                                                                                                                                                                                                                                                                                                                                                                                                                                                |                        |
| 14     | 6                     |         |                                                                                                                                                                                                                                                                                                                                                                                                                                                                                                                                                                                                                                                                                                                                                                                                                                                                                                                                                                                                                                                                                                                                                                                                                                                                                                                                                                                                                                                                                                                                                                                                                                                                                                                                                                                                                                                                                                                                                                                                                                                                                                                                | •                      |
| 15     | 5                     |         |                                                                                                                                                                                                                                                                                                                                                                                                                                                                                                                                                                                                                                                                                                                                                                                                                                                                                                                                                                                                                                                                                                                                                                                                                                                                                                                                                                                                                                                                                                                                                                                                                                                                                                                                                                                                                                                                                                                                                                                                                                                                                                                                |                        |
| 10     | 6                     |         |                                                                                                                                                                                                                                                                                                                                                                                                                                                                                                                                                                                                                                                                                                                                                                                                                                                                                                                                                                                                                                                                                                                                                                                                                                                                                                                                                                                                                                                                                                                                                                                                                                                                                                                                                                                                                                                                                                                                                                                                                                                                                                                                |                        |