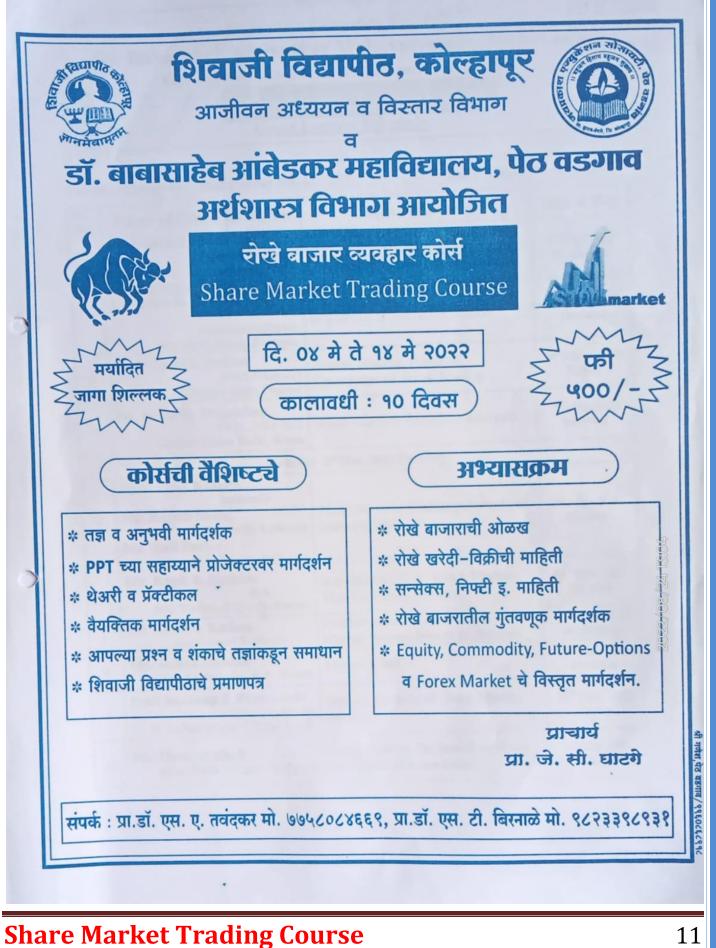

#### 1.2.2

Number of Add on /Certificate programs offered during the years. How many Add on /Certificate programs are added during the year.

| Name of<br>Add on /<br>Certificate<br>Programs  | Department            | Offering<br>Year | Duration of<br>Course | Number of<br>students<br>enrolled in<br>the course | Number of<br>students<br>completed<br>the course |
|-------------------------------------------------|-----------------------|------------------|-----------------------|----------------------------------------------------|--------------------------------------------------|
| Foundation<br>Corse in<br>English               | English               | 2021-2022        | 3 Months              | 21                                                 | 21                                               |
| Share<br>Market<br>Trading<br>course            | Economics             | 2021-2022        | 10 Days               | 87                                                 | 87                                               |
| Certificate<br>Course for<br>Proof<br>Reading   | Marathi               | 2021-2022        | 35 Days               | 27                                                 | 27                                               |
| Certificate<br>Course in<br>Rural<br>Journalism | History               | 2021-2022        | 1 Months              | 51                                                 | 51                                               |
| Political<br>Science for<br>Competitive<br>Exam | Political<br>Science  | 2021-2022        | 30 Days               | 39                                                 | 39                                               |
| Certificate<br>Course in<br>Yoga                | Physical<br>Education | 2021-2022        | 30 Days               | 30                                                 | 30                                               |
| Certificate<br>Course in E-<br>Commerce         | Commerce              | 2021-2022        | 2 Months              | 30                                                 | 30                                               |
|                                                 | 07                    |                  | jel.                  |                                                    | 285                                              |