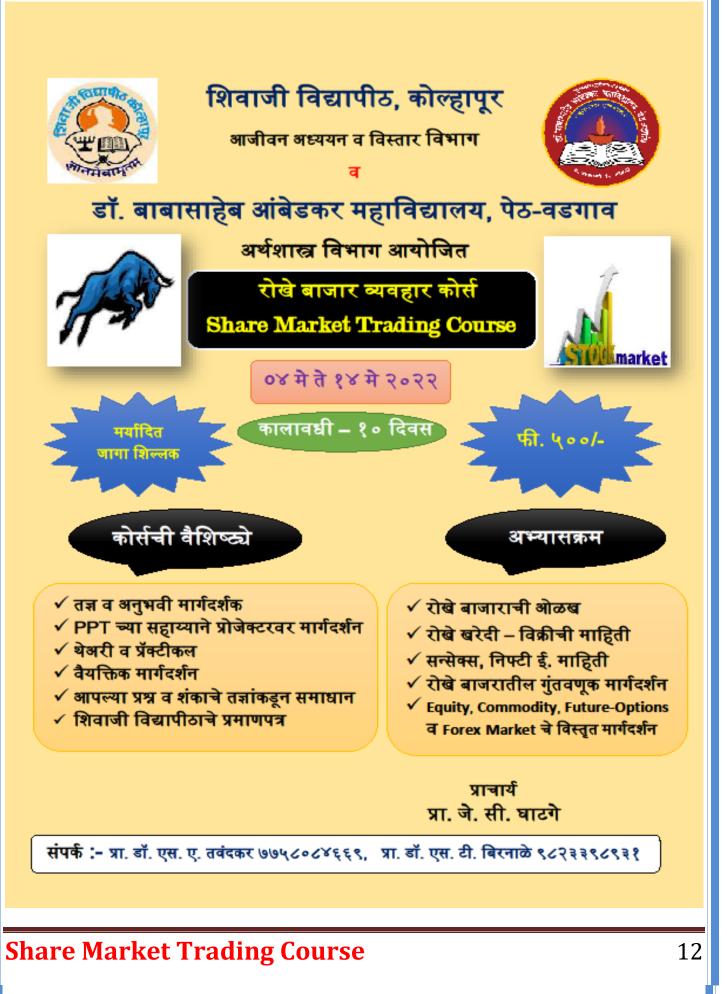

#### 1.2.2

Number of Add on /Certificate programs offered during the years. How many Add on /Certificate programs are added during the year.

| Name of<br>Add on /<br>Certificate<br>Programs  | Department            | Offering<br>Year | Duration of<br>Course | Number of<br>students<br>enrolled in<br>the course | Number of<br>students<br>completed<br>the course |
|-------------------------------------------------|-----------------------|------------------|-----------------------|----------------------------------------------------|--------------------------------------------------|
| Foundation<br>Corse in<br>English               | English               | 2021-2022        | 3 Months              | 21                                                 | 21                                               |
| Share<br>Market<br>Trading<br>course            | Economics             | 2021-2022        | 10 Days               | 87                                                 | 87                                               |
| Certificate<br>Course for<br>Proof<br>Reading   | Marathi               | 2021-2022        | 35 Days               | 27                                                 | 27                                               |
| Certificate<br>Course in<br>Rural<br>Journalism | History               | 2021-2022        | 1 Months              | 51                                                 | 51                                               |
| Political<br>Science for<br>Competitive<br>Exam | Political<br>Science  | 2021-2022        | 30 Days               | 39                                                 | 39                                               |
| Certificate<br>Course in<br>Yoga                | Physical<br>Education | 2021-2022        | 30 Days               | 30                                                 | 30                                               |
| Certificate<br>Course in E-<br>Commerce         | Commerce              | 2021-2022        | 2 Months              | 30                                                 | 30                                               |
|                                                 | 07                    |                  | jel.                  |                                                    | 285                                              |