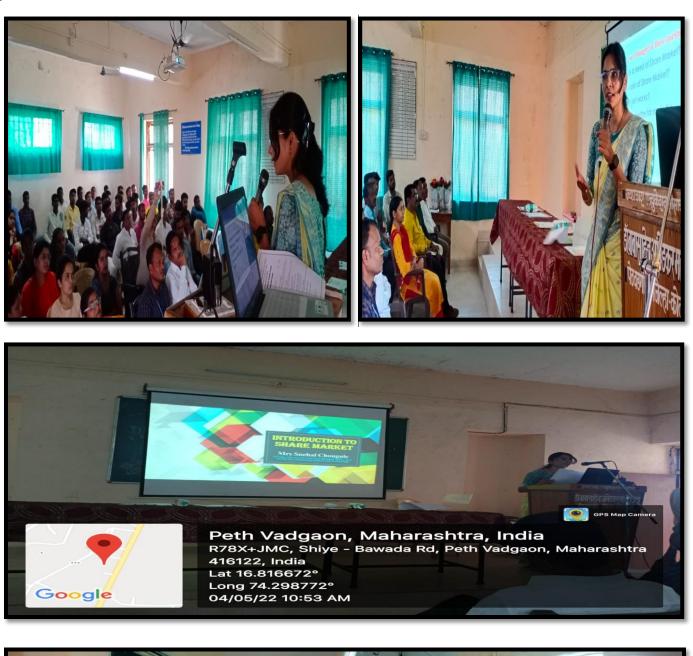

## 'Foundation Course in English'

: Inauguration Function of Foundation Course **Title of Programme:** In English **Organizing Department** : English : 17<sup>th</sup> December 2021 Date : Conference Room. No.1 Venue : 90 (Male: , Female: ) No. of Participants : Mrs. Jarina S. Shaikh Coordinator : Prin. J.C.Ghatage President Jayprakash Education Society's Dr. Babasaheb Ambedkar Mahavidyalaya

inaugurated 'The Foundation course in English' on 17 December organized by Department of English. Director of institute Prof. Pramiatai Mane, Principal J.C.Ghatage Sir, Head of English Department Dr. R. R. Kuldeep, Coordinator of Course Mrs. Shaikh J.S. Dr. Jayant Kartik, Kumbar sir, Bhaskar Sir and More Madam were present there. Chief guest Dr.Satute Dinesh Assistant Prof. of Y.C. Warana Mahavidyalaya Warananagar guided students to overcome fluency in English. A total onumber of 20 students are enrolled in this Certificate Course. The lecturers of this course were organized from 20<sup>th</sup> December to 20<sup>th</sup> March 2021. Foundation Course in English prescribed to students to understand basic grammar and Communication Skills for effective use. We have seen that students from rural background have fear of English Language. To overcome fear from students mind, Foundation Course in English can pave the proper way. After completion of this course, the learner will be able to demonstrate and understand correct usage of grammar for effective communication.