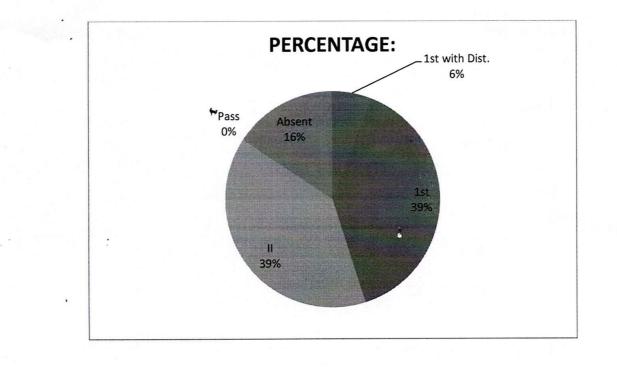

inaugurated 'The Foundation course in English' on 17 December organized by Department of English. Director of institute Prof. Pramiatai Mane, Principal J.C.Ghatage Sir, Head of English Department Dr. R. R. Kuldeep, Coordinator of Course Mrs. Shaikh J.S. Dr. Jayant Kartik, Kumbar sir, Bhaskar Sir and More Madam were present there. Chief guest Dr.Satute Dinesh Assistant Prof. of Y.C. Warana Mahavidyalaya Warananagar guided students to overcome fluency in English. A total onumber of 20 students are enrolled in this Certificate Course. The lecturers of this course were organized from 20<sup>th</sup> December to 20<sup>th</sup> March 2021. Foundation Course in English prescribed to students to understand basic grammar and Communication Skills for effective use. We have seen that students from rural background have fear of English Language. To overcome fear from students mind, Foundation Course in English can pave the proper way. After completion of this course, the learner will be able to demonstrate and understand correct usage of grammar for effective communication.