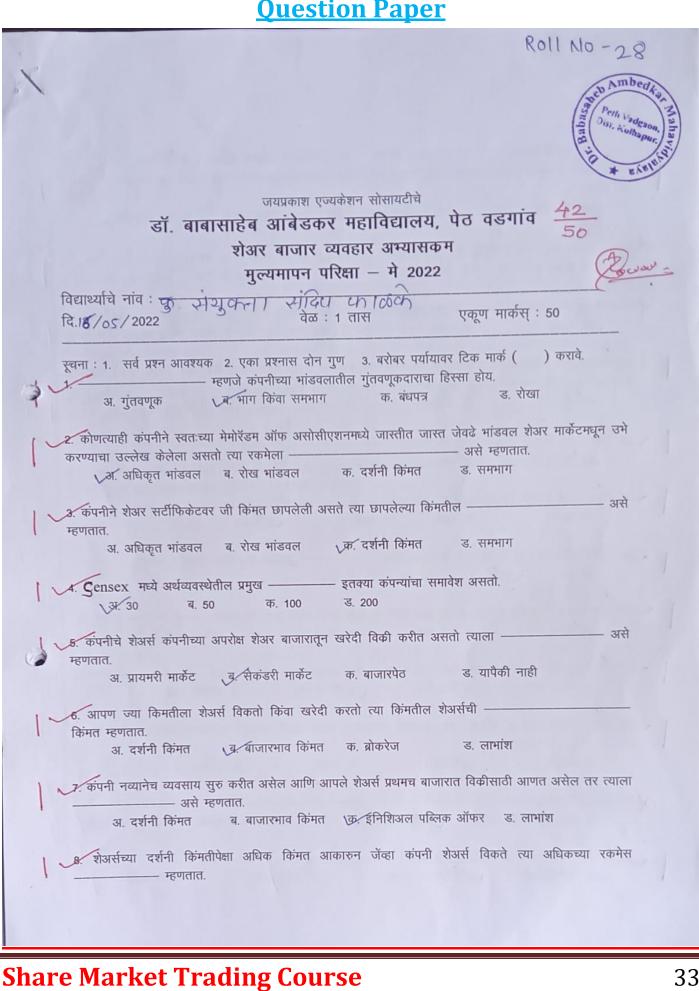

#### 1.2.2

Number of Add on /Certificate programs offered during the years. How many Add on /Certificate programs are added during the year.

| Name of<br>Add on /<br>Certificate<br>Programs  | Department            | Offering<br>Year | Duration of<br>Course | Number of<br>students<br>enrolled in<br>the course | Number of<br>students<br>completed<br>the course |
|-------------------------------------------------|-----------------------|------------------|-----------------------|----------------------------------------------------|--------------------------------------------------|
| Foundation<br>Corse in<br>English               | English               | 2021-2022        | 3 Months              | 21                                                 | 21                                               |
| Share<br>Market<br>Trading<br>course            | Economics             | 2021-2022        | 10 Days               | 87                                                 | 87                                               |
| Certificate<br>Course for<br>Proof<br>Reading   | Marathi               | 2021-2022        | 35 Days               | 27                                                 | 27                                               |
| Certificate<br>Course in<br>Rural<br>Journalism | History               | 2021-2022        | 1 Months              | 51                                                 | 51                                               |
| Political<br>Science for<br>Competitive<br>Exam | Political<br>Science  | 2021-2022        | 30 Days               | 39                                                 | 39                                               |
| Certificate<br>Course in<br>Yoga                | Physical<br>Education | 2021-2022        | 30 Days               | 30                                                 | 30                                               |
| Certificate<br>Course in E-<br>Commerce         | Commerce              | 2021-2022        | 2 Months              | 30                                                 | 30                                               |
|                                                 | 07                    |                  | jel.                  |                                                    | 285                                              |