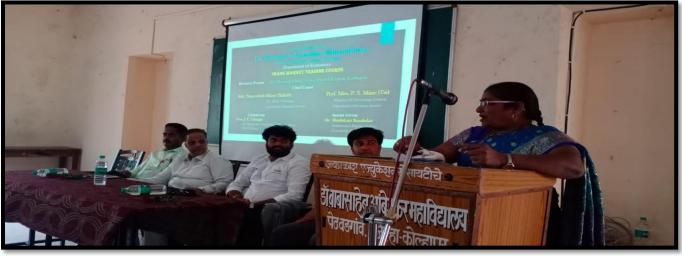

## 'Foundation Course in English'

: Inauguration Function of Foundation Course **Title of Programme:** In English **Organizing Department** : English : 17<sup>th</sup> December 2021 Date : Conference Room. No.1 Venue : 90 (Male: , Female: ) No. of Participants : Mrs. Jarina S. Shaikh Coordinator : Prin. J.C.Ghatage President Jayprakash Education Society's Dr. Babasaheb Ambedkar Mahavidyalaya

inaugurated 'The Foundation course in English' on 17 December organized by Department of English. Director of institute Prof. Pramiatai Mane, Principal J.C.Ghatage Sir, Head of English Department Dr. R. R. Kuldeep, Coordinator of Course Mrs. Shaikh J.S. Dr. Jayant Kartik, Kumbar sir, Bhaskar Sir and More Madam were present there. Chief guest Dr.Satute Dinesh Assistant Prof. of Y.C. Warana Mahavidyalaya Warananagar guided students to overcome fluency in English. A total onumber of 20 students are enrolled in this Certificate Course. The lecturers of this course were organized from 20<sup>th</sup> December to 20<sup>th</sup> March 2021. Foundation Course in English prescribed to students to understand basic grammar and Communication Skills for effective use. We have seen that students from rural background have fear of English Language. To overcome fear from students mind, Foundation Course in English can pave the proper way. After completion of this course, the learner will be able to demonstrate and understand correct usage of grammar for effective communication.