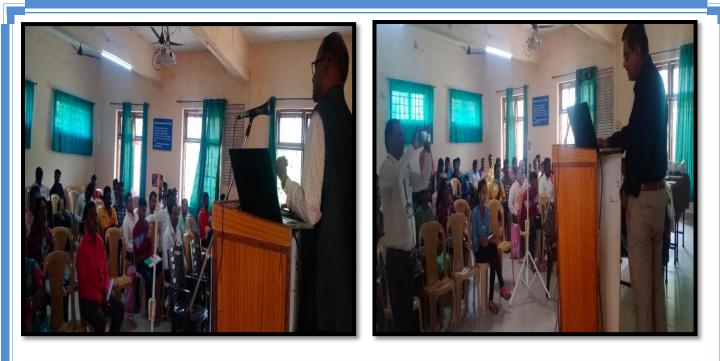

## 'Foundation Course in English'

: Inauguration Function of Foundation Course **Title of Programme:** In English **Organizing Department** : English : 17<sup>th</sup> December 2021 Date : Conference Room. No.1 Venue : 90 (Male: , Female: ) No. of Participants : Mrs. Jarina S. Shaikh Coordinator : Prin. J.C.Ghatage President Jayprakash Education Society's Dr. Babasaheb Ambedkar Mahavidyalaya

inaugurated 'The Foundation course in English' on 17 December organized by Department of English. Director of institute Prof. Pramiatai Mane, Principal J.C.Ghatage Sir, Head of English Department Dr. R. R. Kuldeep, Coordinator of Course Mrs. Shaikh J.S. Dr. Jayant Kartik, Kumbar sir, Bhaskar Sir and More Madam were present there. Chief guest Dr.Satute Dinesh Assistant Prof. of Y.C. Warana Mahavidyalaya Warananagar guided students to overcome fluency in English. A total onumber of 20 students are enrolled in this Certificate Course. The lecturers of this course were organized from 20<sup>th</sup> December to 20<sup>th</sup> March 2021. Foundation Course in English prescribed to students to understand basic grammar and Communication Skills for effective use. We have seen that students from rural background have fear of English Language. To overcome fear from students mind, Foundation Course in English can pave the proper way. After completion of this course, the learner will be able to demonstrate and understand correct usage of grammar for effective communication.