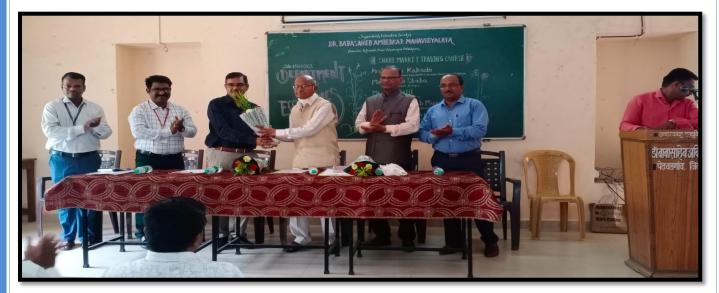

## 'Foundation Course in English'

: Inauguration Function of Foundation Course **Title of Programme:** In English **Organizing Department** : English : 17<sup>th</sup> December 2021 Date : Conference Room. No.1 Venue : 90 (Male: , Female: ) No. of Participants : Mrs. Jarina S. Shaikh Coordinator : Prin. J.C.Ghatage President Jayprakash Education Society's Dr. Babasaheb Ambedkar Mahavidyalaya

inaugurated 'The Foundation course in English' on 17 December organized by Department of English. Director of institute Prof. Pramiatai Mane, Principal J.C.Ghatage Sir, Head of English Department Dr. R. R. Kuldeep, Coordinator of Course Mrs. Shaikh J.S. Dr. Jayant Kartik, Kumbar sir, Bhaskar Sir and More Madam were present there. Chief guest Dr.Satute Dinesh Assistant Prof. of Y.C. Warana Mahavidyalaya Warananagar guided students to overcome fluency in English. A total onumber of 20 students are enrolled in this Certificate Course. The lecturers of this course were organized from 20<sup>th</sup> December to 20<sup>th</sup> March 2021. Foundation Course in English prescribed to students to understand basic grammar and Communication Skills for effective use. We have seen that students from rural background have fear of English Language. To overcome fear from students mind, Foundation Course in English can pave the proper way. After completion of this course, the learner will be able to demonstrate and understand correct usage of grammar for effective communication.