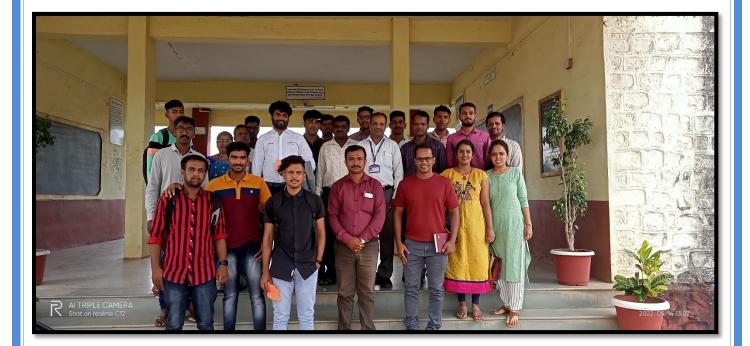

## 'Foundation Course in English'

: Inauguration Function of Foundation Course **Title of Programme:** In English **Organizing Department** : English : 17<sup>th</sup> December 2021 Date : Conference Room. No.1 Venue : 90 (Male: , Female: ) No. of Participants : Mrs. Jarina S. Shaikh Coordinator : Prin. J.C.Ghatage President Jayprakash Education Society's Dr. Babasaheb Ambedkar Mahavidyalaya

inaugurated 'The Foundation course in English' on 17 December organized by Department of English. Director of institute Prof. Pramiatai Mane, Principal J.C.Ghatage Sir, Head of English Department Dr. R. R. Kuldeep, Coordinator of Course Mrs. Shaikh J.S. Dr. Jayant Kartik, Kumbar sir, Bhaskar Sir and More Madam were present there. Chief guest Dr.Satute Dinesh Assistant Prof. of Y.C. Warana Mahavidyalaya Warananagar guided students to overcome fluency in English. A total onumber of 20 students are enrolled in this Certificate Course. The lecturers of this course were organized from 20<sup>th</sup> December to 20<sup>th</sup> March 2021. Foundation Course in English prescribed to students to understand basic grammar and Communication Skills for effective use. We have seen that students from rural background have fear of English Language. To overcome fear from students mind, Foundation Course in English can pave the proper way. After completion of this course, the learner will be able to demonstrate and understand correct usage of grammar for effective communication.