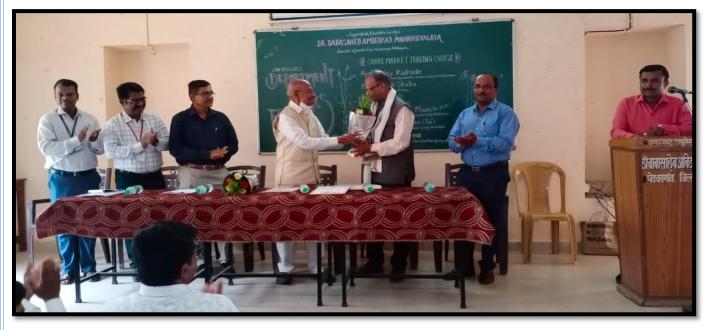

## 'Foundation Course in English'

: Inauguration Function of Foundation Course **Title of Programme:** In English **Organizing Department** : English : 17<sup>th</sup> December 2021 Date : Conference Room. No.1 Venue : 90 (Male: , Female: ) No. of Participants : Mrs. Jarina S. Shaikh Coordinator : Prin. J.C.Ghatage President Jayprakash Education Society's Dr. Babasaheb Ambedkar Mahavidyalaya

inaugurated 'The Foundation course in English' on 17 December organized by Department of English. Director of institute Prof. Pramiatai Mane, Principal J.C.Ghatage Sir, Head of English Department Dr. R. R. Kuldeep, Coordinator of Course Mrs. Shaikh J.S. Dr. Jayant Kartik, Kumbar sir, Bhaskar Sir and More Madam were present there. Chief guest Dr.Satute Dinesh Assistant Prof. of Y.C. Warana Mahavidyalaya Warananagar guided students to overcome fluency in English. A total onumber of 20 students are enrolled in this Certificate Course. The lecturers of this course were organized from 20<sup>th</sup> December to 20<sup>th</sup> March 2021. Foundation Course in English prescribed to students to understand basic grammar and Communication Skills for effective use. We have seen that students from rural background have fear of English Language. To overcome fear from students mind, Foundation Course in English can pave the proper way. After completion of this course, the learner will be able to demonstrate and understand correct usage of grammar for effective communication.