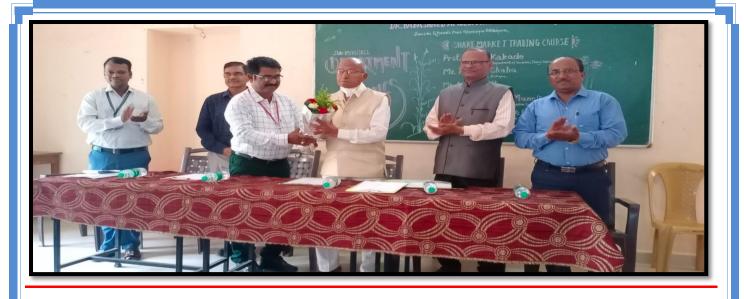

## 'Foundation Course in English'

: Inauguration Function of Foundation Course **Title of Programme:** In English **Organizing Department** : English : 17<sup>th</sup> December 2021 Date : Conference Room. No.1 Venue : 90 (Male: , Female: ) No. of Participants : Mrs. Jarina S. Shaikh Coordinator : Prin. J.C.Ghatage President Jayprakash Education Society's Dr. Babasaheb Ambedkar Mahavidyalaya

inaugurated 'The Foundation course in English' on 17 December organized by Department of English. Director of institute Prof. Pramiatai Mane, Principal J.C.Ghatage Sir, Head of English Department Dr. R. R. Kuldeep, Coordinator of Course Mrs. Shaikh J.S. Dr. Jayant Kartik, Kumbar sir, Bhaskar Sir and More Madam were present there. Chief guest Dr.Satute Dinesh Assistant Prof. of Y.C. Warana Mahavidyalaya Warananagar guided students to overcome fluency in English. A total onumber of 20 students are enrolled in this Certificate Course. The lecturers of this course were organized from 20<sup>th</sup> December to 20<sup>th</sup> March 2021. Foundation Course in English prescribed to students to understand basic grammar and Communication Skills for effective use. We have seen that students from rural background have fear of English Language. To overcome fear from students mind, Foundation Course in English can pave the proper way. After completion of this course, the learner will be able to demonstrate and understand correct usage of grammar for effective communication.