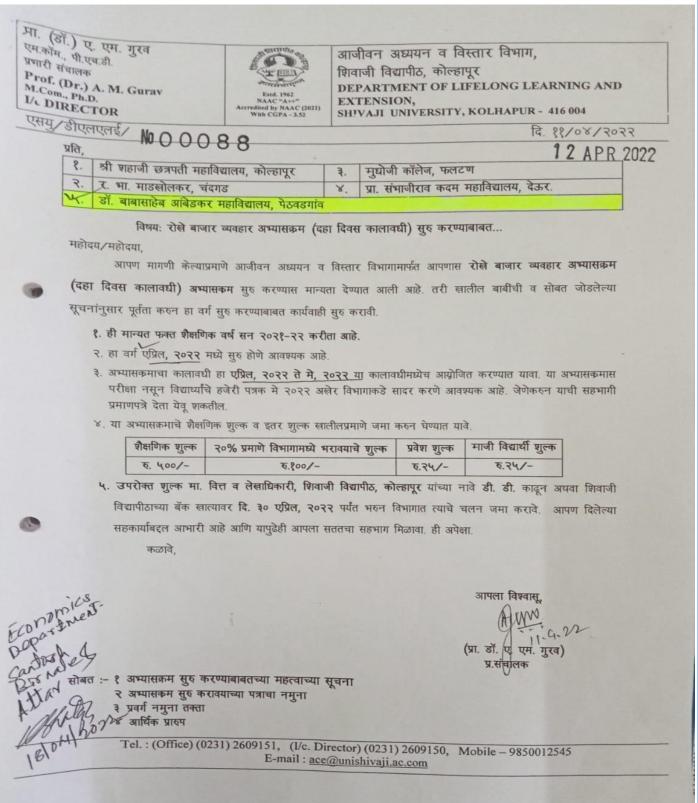

#### 1.2.2

Number of Add on /Certificate programs offered during the years. How many Add on /Certificate programs are added during the year.

| Name of<br>Add on /<br>Certificate<br>Programs  | Department            | Offering<br>Year | Duration of<br>Course | Number of<br>students<br>enrolled in<br>the course | Number of<br>students<br>completed<br>the course |
|-------------------------------------------------|-----------------------|------------------|-----------------------|----------------------------------------------------|--------------------------------------------------|
| Foundation<br>Corse in<br>English               | English               | 2021-2022        | 3 Months              | 21                                                 | 21                                               |
| Share<br>Market<br>Trading<br>course            | Economics             | 2021-2022        | 10 Days               | 87                                                 | 87                                               |
| Certificate<br>Course for<br>Proof<br>Reading   | Marathi               | 2021-2022        | 35 Days               | 27                                                 | 27                                               |
| Certificate<br>Course in<br>Rural<br>Journalism | History               | 2021-2022        | 1 Months              | 51                                                 | 51                                               |
| Political<br>Science for<br>Competitive<br>Exam | Political<br>Science  | 2021-2022        | 30 Days               | 39                                                 | 39                                               |
| Certificate<br>Course in<br>Yoga                | Physical<br>Education | 2021-2022        | 30 Days               | 30                                                 | 30                                               |
| Certificate<br>Course in E-<br>Commerce         | Commerce              | 2021-2022        | 2 Months              | 30                                                 | 30                                               |
|                                                 | 07                    |                  | jel.                  |                                                    | 285                                              |