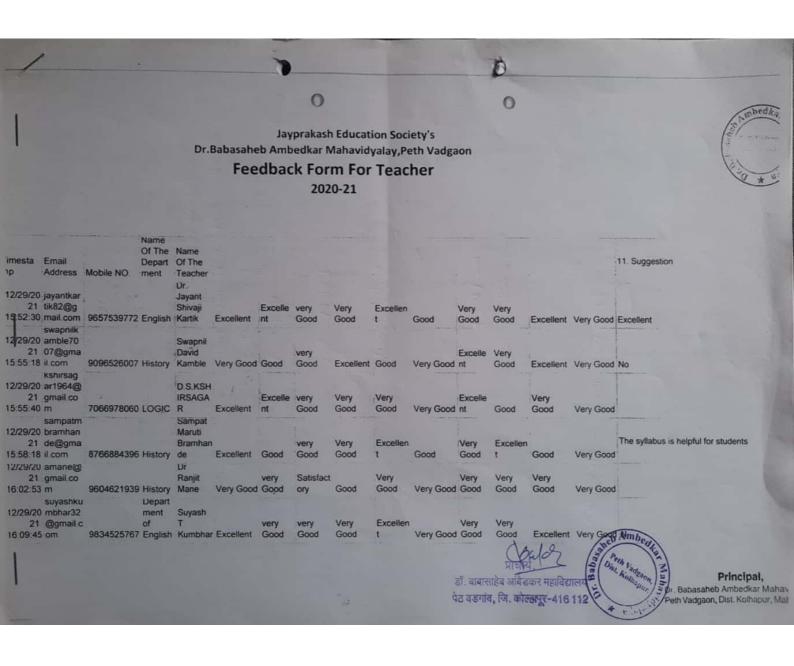

Estd: 6 Jan.1979 Reg.No:MAH/1184/Kop. E-mail: bacpvd@yahoo.co.in UGC(12F & 2B) dt.23 June 2006 Perm.Affi.No.Affi/T.2/SGB/10780 dt.16 Feb.2005 Jr.College Index No.23-06-004 J

'B' Re-accredited by NAAC (2015) Jayprakash Education Society's

### Dr. Babasaheb Ambedkar Mahavidalaya

Barrister Tatyasaheb Mane Vidyanagar, Peth Vadgaon-416112 Dist: Kolhapur (Maharashtra) Ph.Office: 0230-2471086 (Affiliated to Shivaji University, Kolhapur)

Principal: Prof. J. C. Ghatage

M.A., SET

Mob..9823303626

B.A., LLB., Ex.MLA

Chairman: Nanasaheb Mane

Ref.: J/BAC/2021 -2022/

6.5.1

Internal Quality Assurance Cell (IQAC) has contributed significantly for institutionalizing the quality assurance strategies and processes